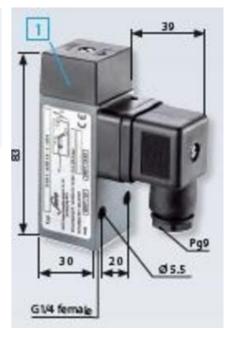

## Aluminium body

0161436143001 0,5..1 bar, G1/4 female, CO, FKM, DIN, Aluminium

- Up to 250 V
- Connector included (DIN 43650/Form A)
- Six adjustment ranges from 0,5..1 bar to 100..400 bar
- Changeover (SPDT)
- Over pressure safety from 200 bar up to 600 bar

## Specifications

| Specifications              |                     |
|-----------------------------|---------------------|
| Adjustment range max        | 1                   |
| Adjustment range min        | 0.5                 |
| Approvals                   | CE, RoHS II         |
| Contact load max ac         | 5                   |
| Contact load max dc         | 3.5                 |
| Deviation max               | ±0,2                |
| Electrical connection       | DIN EN 175301-803-A |
| Function                    | Changeover (SPDT)   |
| IP Class                    | IP65                |
| Material of body            | Aluminium           |
| Materials Wetted Parts      | Aluminium, FKM      |
| Max switching frequency/min | 200                 |

| Max. pressure                   | 200         |
|---------------------------------|-------------|
| Membrane Material               | FKM         |
| Process connection              | G1/4 female |
| Temperature ambient from        | -20         |
| Temperature ambient to          | 80          |
| Temperature range of media from | -5          |
| Temperature range of media to   | 120         |
| Weight                          | 240         |
| Voltage AC / DC Max             | 250         |