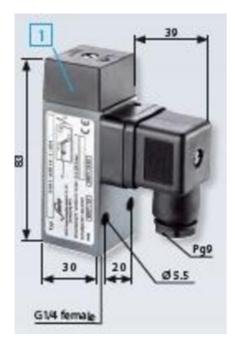

## Aluminium body

0161436143001 0,5..1 bar, G1/4 female, CO, FKM, DIN, Aluminium

- Up to 250 V
- Connector included (DIN 43650/Form A)
- Six adjustment ranges from 0,5..1 bar to 100..400 bar
- Changeover (SPDT)
- Over pressure safety from 200 bar up to 600 bar

## Specifications

| Specifications              |                     |
|-----------------------------|---------------------|
| Adjustment range max        | 1                   |
| Adjustment range min        | 0.5                 |
| Approvals                   | CE, RoHS II         |
| Contact load max ac         | 5                   |
| Contact load max dc         | 3.5                 |
| Deviation max               | ±0,2                |
| Electrical connection       | DIN EN 175301-803-A |
| Function                    | Changeover (SPDT)   |
| IP Class                    | IP65                |
| Material of body            | Aluminium           |
| Materials Wetted Parts      | Aluminium, FKM      |
| Max switching frequency/min | 200                 |

| Max. pressure                   | 200         |
|---------------------------------|-------------|
| Membrane Material               | FKM         |
| Process connection              | G1/4 female |
| Temperature ambient from        | -20         |
| Temperature ambient to          | 80          |
| Temperature range of media from | -5          |
| Temperature range of media to   | 120         |
| Weight                          | 240         |
| Voltage AC / DC Max             | 250         |