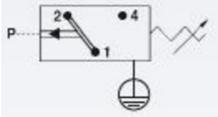

## Product description

The 0161 series pressure switch is part of the block style and wall mountable range from SUCO offering a rugged solution. Connector included and a maximum voltage of 250 V with a normally open and normally closed contact housed in a 30 A/F aluminium body offering a high pressure resistance. The switch point is very stable even after a long period of time and high load and is also adjustable on site and can come pre-set.

## Specifications

| Specifications              |                     |
|-----------------------------|---------------------|
| Adjustment range max        | 1                   |
| Adjustment range min        | 0.5                 |
| Approvals                   | CE, RoHS II         |
| Contact load max ac         | 5                   |
| Contact load max dc         | 3.5                 |
| Deviation max               | ±0,2                |
| Electrical connection       | DIN EN 175301-803-A |
| Function                    | Changeover (SPDT)   |
| IP Class                    | IP65                |
| Material of body            | Aluminium           |
| Materials Wetted Parts      | Aluminium, FKM      |
| Max switching frequency/min | 200                 |