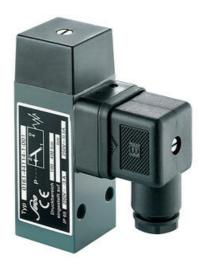

## SUCO - 0161 HEAVY DUTY PRESSURE SWITCH

## Aluminium body

0161436143001 0,5..1 bar, G1/4 female, CO, FKM, DIN, Aluminium

- Up to 250 V
- Connector included (DIN 43650/Form A)
- Six adjustment ranges from 0,5..1 bar to 100..400 bar
- Changeover (SPDT)
- Over pressure safety from 200 bar up to 600 bar

## Product description

The 0161 series pressure switch is part of the block style and wall mountable range from SUCO offering a rugged solution. Connector included and a maximum voltage of 250 V with a normally open and normally closed contact housed in a 30 A/F aluminium body offering a high pressure resistance. The switch point is very stable even after a long period of time and high load and is also adjustable on site and can come pre-set.