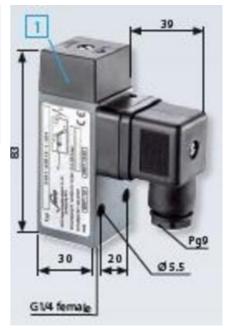

## Aluminium body

0161439142001 10..50 bar, G1/4 female, CO, EPDM, DIN, Aluminium

- Up to 250 V
- Connector included (DIN 43650/Form A)
- Six adjustment ranges from 0,5..1 bar to 100..400 bar
- Changeover (SPDT)
- Over pressure safety from 200 bar up to 600 bar

## Specifications

| Adjustment range max        | 50                  |
|-----------------------------|---------------------|
| Adjustment range min        | 10                  |
| Approvals                   | CE, RoHS II         |
| Contact load max ac         | 5                   |
| Contact load max dc         | 3.5                 |
| Deviation max               | ±3,0                |
| Electrical connection       | DIN EN 175301-803-A |
| Function                    | Changeover (SPDT)   |
| IP Class                    | IP65                |
| Material of body            | Aluminium           |
| Materials Wetted Parts      | Aluminium, EPDM     |
| Max switching frequency/min | 200                 |

| Max. pressure                   | 200                |
|---------------------------------|--------------------|
| Membrane Material               | EPDM               |
| Process connection              | G1/4 female        |
| Temperature ambient from        | -20                |
| Temperature ambient to          | 80                 |
| Temperature range of media from | -30                |
| Temperature range of media to   | 120                |
| Type Pressure Switch            | block Installation |
| Weight                          | 240                |
| Voltage AC / DC Max             | 250                |