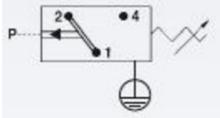

## Specifications

| Adjustment range max        | 50                  |
|-----------------------------|---------------------|
| Adjustment range min        | 10                  |
| Approvals                   | CE, RoHS II         |
| Contact load max ac         | 5                   |
| Contact load max dc         | 3.5                 |
| Deviation max               | ±3,0                |
| Electrical connection       | DIN EN 175301-803-A |
| Function                    | Changeover (SPDT)   |
| IP Class                    | IP65                |
| Material of body            | Aluminium           |
| Materials Wetted Parts      | Aluminium, EPDM     |
| Max switching frequency/min | 200                 |