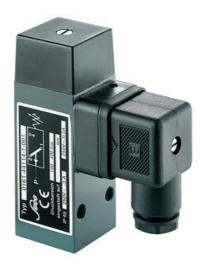

## Aluminium body

0161439142001 10..50 bar, G1/4 female, CO, EPDM, DIN, Aluminium

- Up to 250 V
- Connector included (DIN 43650/Form A)
- Six adjustment ranges from 0,5..1 bar to 100..400 bar
- Changeover (SPDT)
- Over pressure safety from 200 bar up to 600 bar

## Product description

The 0161 series pressure switch is part of the block style and wall mountable range from SUCO offering a rugged solution. Connector included and a maximum voltage of 250 V with a normally open and normally closed contact housed in a 30 A/F aluminium body offering a high pressure resistance. The switch point is very stable even after a long period of time and high load and is also adjustable on site and can come pre-set.