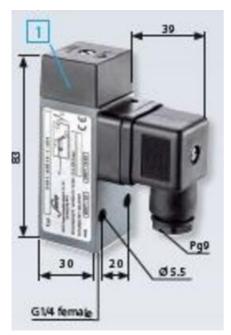

## Aluminium body

0161439142001 10..50 bar, G1/4 female, CO, EPDM, DIN, Aluminium

- Up to 250 V
- Connector included (DIN 43650/Form A)
- Six adjustment ranges from 0,5..1 bar to 100..400 bar
- Changeover (SPDT)
- Over pressure safety from 200 bar up to 600 bar

## Specifications

| Adjustment range max        | 50                  |
|-----------------------------|---------------------|
| Adjustment range min        | 10                  |
| Approvals                   | CE, RoHS II         |
| Contact load max ac         | 5                   |
| Contact load max dc         | 3.5                 |
| Deviation max               | ±3,0                |
| Electrical connection       | DIN EN 175301-803-A |
| Function                    | Changeover (SPDT)   |
| IP Class                    | IP65                |
| Material of body            | Aluminium           |
| Materials Wetted Parts      | Aluminium, EPDM     |
| Max switching frequency/min | 200                 |

| Max. pressure                   | 200                |
|---------------------------------|--------------------|
| Membrane Material               | EPDM               |
| Process connection              | G1/4 female        |
| Temperature ambient from        | -20                |
| Temperature ambient to          | 80                 |
| Temperature range of media from | -30                |
| Temperature range of media to   | 120                |
| Type Pressure Switch            | block Installation |
| Weight                          | 240                |
| Voltage AC / DC Max             | 250                |