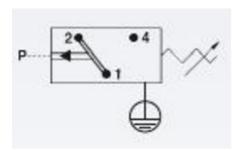

## SUCO - 0161 HEAVY DUTY PRESSURE SWITCH

## Aluminium body

0161439142001 10..50 bar, G1/4 female, CO, EPDM, DIN, Aluminium

- Up to 250 V
- Connector included (DIN 43650/Form A)
- Six adjustment ranges from 0,5..1 bar to 100..400 bar
- Changeover (SPDT)
- Over pressure safety from 200 bar up to 600 bar

## Product description

The 0161 series pressure switch is part of the block style and wall mountable range from SUCO offering a rugged solution. Connector included and a maximum voltage of 250 V with a normally open and normally closed contact housed in a 30 A/F aluminium body offering a high pressure resistance. The switch point is very stable even after a long period of time and high load and is also adjustable on site and can come pre-set.