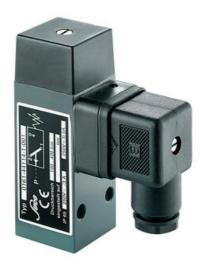

## SUCO - 0161 HEAVY DUTY PRESSURE SWITCH

## Aluminium body

0161438142001

1..10 bar, G1/4 female, CO, EPDM, DIN, Aluminium

- Connector included (DIN 43650/Form A)
- Six adjustment ranges from 0,5..1 bar to 100..400 bar
- Changeover (SPDT)
- Over pressure safety from 200 bar up to 600 bar

## Product description

The 0161 series pressure switch is part of the block style and wall mountable range from SUCO offering a rugged solution. Connector included and a maximum voltage of 250 V with a normally open and normally closed contact housed in a 30 A/F aluminium body offering a high pressure resistance. The switch point is very stable even after a long period of time and high load and is also adjustable on site and can come pre-set.