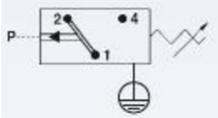

## Aluminium body

0161438142001

1..10 bar, G1/4 female, CO, EPDM, DIN, Aluminium

- Connector included (DIN 43650/Form A)
- Six adjustment ranges from 0,5..1 bar to 100..400 bar
- Changeover (SPDT)
- Over pressure safety from 200 bar up to 600 bar

## Specifications

| Adjustment range max        | 10                  |
|-----------------------------|---------------------|
| Adjustment range min        | 1                   |
| Approvals                   | CE, RoHS II         |
| Contact load max ac         | 5                   |
| Contact load max dc         | 3.5                 |
| Deviation max               | ±0,5                |
| Electrical connection       | DIN EN 175301-803-A |
| Function                    | Changeover (SPDT)   |
| IP Class                    | IP65                |
| Material of body            | Aluminium           |
| Materials Wetted Parts      | Aluminium, EPDM     |
| Max switching frequency/min | 200                 |