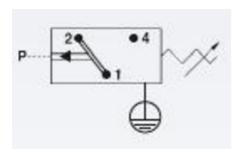

## Product description

The 0161 series pressure switch is part of the block style and wall mountable range from SUCO offering a rugged solution. Connector included and a maximum voltage of 250 V with a normally open and normally closed contact housed in a 30 A/F aluminium body offering a high pressure resistance. The switch point is very stable even after a long period of time and high load and is also adjustable on site and can come pre-set.