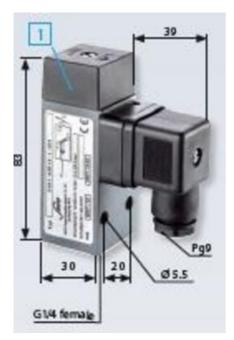

## Aluminium body

0161438142001

1..10 bar, G1/4 female, CO, EPDM, DIN, Aluminium

- Connector included (DIN 43650/Form A)
- Six adjustment ranges from 0,5..1 bar to 100..400 bar
- Changeover (SPDT)
- Over pressure safety from 200 bar up to 600 bar

## Specifications

| Adjustment range max        | 10                  |
|-----------------------------|---------------------|
| Adjustment range min        | 1                   |
| Approvals                   | CE, RoHS II         |
| Contact load max ac         | 5                   |
| Contact load max dc         | 3.5                 |
| Deviation max               | ±0,5                |
| Electrical connection       | DIN EN 175301-803-A |
| Function                    | Changeover (SPDT)   |
| IP Class                    | IP65                |
| Material of body            | Aluminium           |
| Materials Wetted Parts      | Aluminium, EPDM     |
| Max switching frequency/min | 200                 |

| Max. pressure                   | 200         |
|---------------------------------|-------------|
| Membrane Material               | EPDM        |
| Process connection              | G1/4 female |
| Temperature ambient from        | -20         |
| Temperature ambient to          | 80          |
| Temperature range of media from | -30         |
| Temperature range of media to   | 120         |
| Weight                          | 240         |
| Voltage AC / DC Max             | 250         |