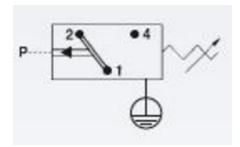

### 0161437142001

0,5..5 bar, G1/4 female, CO, EPDM, DIN, Aluminium

- Connector included (DIN 43650/Form A)
- Six adjustment ranges from 0,5..1 bar to 100..400 bar
- Changeover (SPDT)
- Over pressure safety from 200 bar up to 600 bar

#### Product description

The 0161 series pressure switch is part of the block style and wall mountable range from SUCO offering a rugged solution. Connector included and a maximum voltage of 250 V with a normally open and normally closed contact housed in a 30 A/F aluminium body offering a high pressure resistance. The switch point is very stable even after a long period of time and high load and is also adjustable on site and can come pre-set.