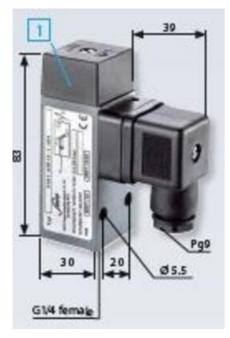

### 0161437142001

0,5..5 bar, G1/4 female, CO, EPDM, DIN, Aluminium

- Connector included (DIN 43650/Form A)
- Six adjustment ranges from 0,5..1 bar to 100..400 bar
- Changeover (SPDT)
- Over pressure safety from 200 bar up to 600 bar

#### Specifications

| Adjustment range max        | 5                   |
|-----------------------------|---------------------|
| Adjustment range min        | 0.5                 |
| Approvals                   | CE, RoHS II         |
| Contact load max ac         | 5                   |
| Contact load max dc         | 3.5                 |
| Deviation max               | ±0,2-0,5            |
| Electrical connection       | DIN EN 175301-803-A |
| Function                    | Changeover (SPDT)   |
| IP Class                    | IP65                |
| Material of body            | Aluminium           |
| Materials Wetted Parts      | Aluminium, EPDM     |
| Max switching frequency/min | 200                 |