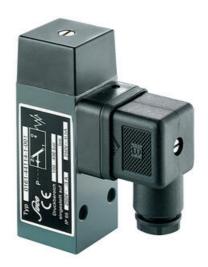

### 0161437142001

0,5..5 bar, G1/4 female, CO, EPDM, DIN, Aluminium

- Connector included (DIN 43650/Form A)
- Six adjustment ranges from 0,5..1 bar to 100..400 bar
- Changeover (SPDT)
- Over pressure safety from 200 bar up to 600 bar

#### Product description

The 0161 series pressure switch is part of the block style and wall mountable range from SUCO offering a rugged solution. Connector included and a maximum voltage of 250 V with a normally open and normally closed contact housed in a 30 A/F aluminium body offering a high pressure resistance. The switch point is very stable even after a long period of time and high load and is also adjustable on site and can come pre-set.

| Max. pressure                   | 200         |
|---------------------------------|-------------|
| Membrane Material               | EPDM        |
| Process connection              | G1/4 female |
| Temperature ambient from        | -20         |
| Temperature ambient to          | 80          |
| Temperature range of media from | -30         |
| Temperature range of media to   | 120         |
| Weight                          | 240         |
| Voltage AC / DC Max             | 250         |