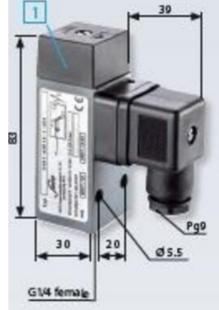

### 0161437142001

0,5..5 bar, G1/4 female, CO, EPDM, DIN, Aluminium

- Connector included (DIN 43650/Form A)
- Six adjustment ranges from 0,5..1 bar to 100..400 bar
- Changeover (SPDT)
- Over pressure safety from 200 bar up to 600 bar

#### Product description

The 0161 series pressure switch is part of the block style and wall mountable range from SUCO offering a rugged solution. Connector included and a maximum voltage of 250 V with a normally open and normally closed contact housed in a 30 A/F aluminium body offering a high pressure resistance. The switch point is very stable even after a long period of time and high load and is also adjustable on site and can come pre-set.

#### Specifications

| Adjustment range max        | 5                   |
|-----------------------------|---------------------|
| Adjustment range min        | 0.5                 |
| Approvals                   | CE, RoHS II         |
| Contact load max ac         | 5                   |
| Contact load max dc         | 3.5                 |
| Deviation max               | ±0,2-0,5            |
| Electrical connection       | DIN EN 175301-803-A |
| Function                    | Changeover (SPDT)   |
| IP Class                    | IP65                |
| Material of body            | Aluminium           |
| Materials Wetted Parts      | Aluminium, EPDM     |
| Max switching frequency/min | 200                 |

| Max. pressure                   | 200         |
|---------------------------------|-------------|
| Membrane Material               | EPDM        |
| Process connection              | G1/4 female |
| Temperature ambient from        | -20         |
| Temperature ambient to          | 80          |
| Temperature range of media from | -30         |
| Temperature range of media to   | 120         |
| Weight                          | 240         |
| Voltage AC / DC Max             | 250         |