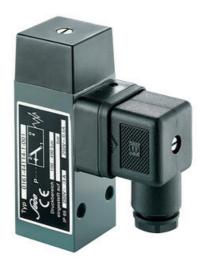

## SUCO - 0161 HEAVY DUTY PRESSURE SWITCH

## Aluminium body

0161436142001 0,5..1 bar, G1/4 female, CO, EPDM, DIN, Aluminium

- Up to 250 V
- Connector included (DIN 43650/Form A)
- Six adjustment ranges from 0,5..1 bar to 100..400 bar
- Changeover (SPDT)
- Over pressure safety from 200 bar up to 600 bar

## Product description

The 0161 series pressure switch is part of the block style and wall mountable range from SUCO offering a rugged solution. Connector included and a maximum voltage of 250 V with a normally open and normally closed contact housed in a 30 A/F aluminium body offering a high pressure resistance. The switch point is very stable even after a long period of time and high load and is also adjustable on site and can come pre-set.