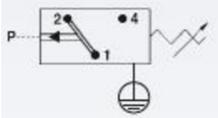

## Specifications

| C pedinodione               |                     |
|-----------------------------|---------------------|
| Adjustment range max        | 1                   |
| Adjustment range min        | 0.5                 |
| Approvals                   | CE, RoHS II         |
| Contact load max ac         | 5                   |
| Contact load max dc         | 3.5                 |
| Deviation max               | ±0,2                |
| Electrical connection       | DIN EN 175301-803-A |
| Function                    | Changeover (SPDT)   |
| IP Class                    | IP65                |
| Material of body            | Aluminium           |
| Materials Wetted Parts      | Aluminium, EPDM     |
| Max switching frequency/min | 200                 |

## Aluminium body

0161436142001 0,5..1 bar, G1/4 female, CO, EPDM, DIN, Aluminium

- Up to 250 V
- Connector included (DIN 43650/Form A)
- Six adjustment ranges from 0,5..1 bar to 100..400 bar
- Changeover (SPDT)
- Over pressure safety from 200 bar up to 600 bar