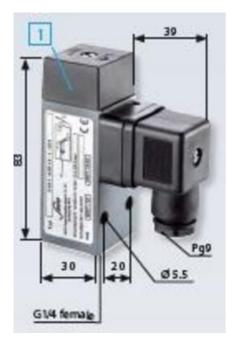

## Aluminium body

0161436142001 0,5..1 bar, G1/4 female, CO, EPDM, DIN, Aluminium

- Up to 250 V
- Connector included (DIN 43650/Form A)
- Six adjustment ranges from 0,5..1 bar to 100..400 bar
- Changeover (SPDT)
- Over pressure safety from 200 bar up to 600 bar

## Specifications

| C pedinodione               |                     |
|-----------------------------|---------------------|
| Adjustment range max        | 1                   |
| Adjustment range min        | 0.5                 |
| Approvals                   | CE, RoHS II         |
| Contact load max ac         | 5                   |
| Contact load max dc         | 3.5                 |
| Deviation max               | ±0,2                |
| Electrical connection       | DIN EN 175301-803-A |
| Function                    | Changeover (SPDT)   |
| IP Class                    | IP65                |
| Material of body            | Aluminium           |
| Materials Wetted Parts      | Aluminium, EPDM     |
| Max switching frequency/min | 200                 |

| Max. pressure                   | 200         |
|---------------------------------|-------------|
| Membrane Material               | EPDM        |
| Process connection              | G1/4 female |
| Temperature ambient from        | -20         |
| Temperature ambient to          | 80          |
| Temperature range of media from | -30         |
| Temperature range of media to   | 120         |
| Weight                          | 240         |
| Voltage AC / DC Max             | 250         |