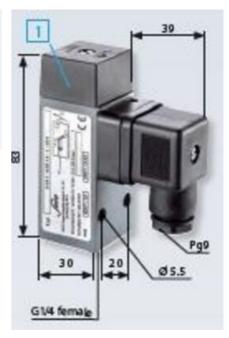

## Aluminium body

0161436142001 0,5..1 bar, G1/4 female, CO, EPDM, DIN, Aluminium

- Up to 250 V
- Connector included (DIN 43650/Form A)
- Six adjustment ranges from 0,5..1 bar to 100..400 bar
- Changeover (SPDT)
- Over pressure safety from 200 bar up to 600 bar

## Specifications

| C pedinodione               |                     |
|-----------------------------|---------------------|
| Adjustment range max        | 1                   |
| Adjustment range min        | 0.5                 |
| Approvals                   | CE, RoHS II         |
| Contact load max ac         | 5                   |
| Contact load max dc         | 3.5                 |
| Deviation max               | ±0,2                |
| Electrical connection       | DIN EN 175301-803-A |
| Function                    | Changeover (SPDT)   |
| IP Class                    | IP65                |
| Material of body            | Aluminium           |
| Materials Wetted Parts      | Aluminium, EPDM     |
| Max switching frequency/min | 200                 |

| Max. pressure                   | 200         |
|---------------------------------|-------------|
| Membrane Material               | EPDM        |
| Process connection              | G1/4 female |
| Temperature ambient from        | -20         |
| Temperature ambient to          | 80          |
| Temperature range of media from | -30         |
| Temperature range of media to   | 120         |
| Weight                          | 240         |
| Voltage AC / DC Max             | 250         |