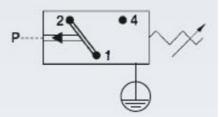

## Product description

The 0186/0187 series pressure switch is part of the changeover contact range from SUCO. Offering a maximum voltage of 250 V with a normally open and normally closed contact housed in a hex 27 zinc plated body offering a high pressure resistance. The switch point is very stable even after a long period of time and high load and also adjustable on site and can come pre-set.

## **Specifications**

| Adjustment range max   | 200                           |
|------------------------|-------------------------------|
| Adjustment range min   | 50                            |
| Approvals              | CSA US, RoHS II               |
| Contact load max ac    | 4                             |
| Contact load max dc    | 0.25                          |
| Deviation max          | ±5,0                          |
| Electrical connection  | Spade (AMP 6,3x0,8 mm)        |
| Function               | Changeover (SPDT)             |
| Hysteresis             | 10-30% depending on set value |
| IP Class               | IP00                          |
| Lifespan Mechanical    | 1 million exchanges           |
| Material of body       | Stainless steel 303           |
| Materials Wetted Parts | FKM, Stainless steel 303      |