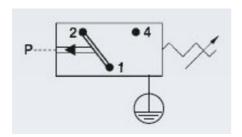

## **Specifications**

| Adjustment range max   | 200                           |
|------------------------|-------------------------------|
| Adjustment range min   | 50                            |
| Approvals              | CSA US, RoHS II               |
| Contact load max ac    | 4                             |
| Contact load max dc    | 0.25                          |
| Deviation max          | ±5,0                          |
| Electrical connection  | Spade (AMP 6,3x0,8 mm)        |
| Function               | Changeover (SPDT)             |
| Hysteresis             | 10-30% depending on set value |
| IP Class               | IP00                          |
| Lifespan Mechanical    | 1 million exchanges           |
| Material of body       | Stainless steel 303           |
| Materials Wetted Parts | FKM, Stainless steel 303      |