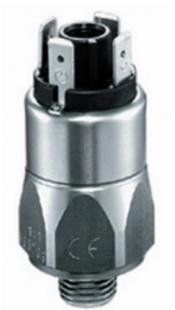

## Stainless steel body

0187460033003 50..200 bar, G1/4, CO, FKM, Spade, Stainless steel

- Up to 250 V
- · Spade terminals
- Five adjustment ranges from 0,5..5 bar to 50-200 bar
- Changeover (SPDT)
- Over pressure safety of 300 bar or 600 bar

## Product description

The 0186/0187 series pressure switch is part of the changeover contact range from SUCO. Offering a maximum voltage of 250 V with a normally open and normally closed contact housed in a hex 27 zinc plated body offering a high pressure resistance. The switch point is very stable even after a long period of time and high load and also adjustable on site and can come pre-set.