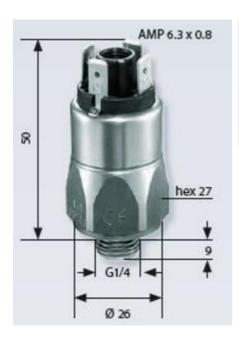

## **Specifications**

| Adjustment range max   | 200                           |
|------------------------|-------------------------------|
| Adjustment range min   | 50                            |
| Approvals              | CSA US, RoHS II               |
| Contact load max ac    | 4                             |
| Contact load max dc    | 0.25                          |
| Deviation max          | ±5,0                          |
| Electrical connection  | Spade (AMP 6,3x0,8 mm)        |
| Function               | Changeover (SPDT)             |
| Hysteresis             | 10-30% depending on set value |
| IP Class               | IP00                          |
| Lifespan Mechanical    | 1 million exchanges           |
| Material of body       | Stainless steel 303           |
| Materials Wetted Parts | FKM, Stainless steel 303      |

| Max switching frequency/min     | 200           |
|---------------------------------|---------------|
| Max. pressure                   | 600           |
| Membrane Material               | FKM           |
| Process connection              | 1/4 BSP       |
| Temperature ambient from        | -20           |
| Temperature ambient to          | 80            |
| Temperature range of media from | -15           |
| Temperature range of media to   | 120           |
| Type Pressure Switch            | High accuracy |
| Weight                          | 100           |
| Voltage AC / DC Max             | 250           |
| Voltage AC / DC Min             | 10            |