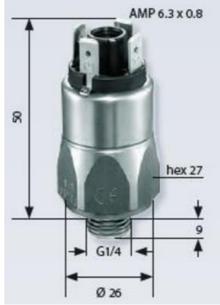

## Stainless steel body

0187460033003 50..200 bar, G1/4, CO, FKM, Spade, Stainless steel

- Up to 250 V
- · Spade terminals
- Five adjustment ranges from 0,5..5 bar to 50-200 bar
- Changeover (SPDT)
- Over pressure safety of 300 bar or 600 bar

## Product description

The 0186/0187 series pressure switch is part of the changeover contact range from SUCO. Offering a maximum voltage of 250 V with a normally open and normally closed contact housed in a hex 27 zinc plated body offering a high pressure resistance. The switch point is very stable even after a long period of time and high load and also adjustable on site and can come pre-set.

## **Specifications**

| Adjustment range max   | 200                           |
|------------------------|-------------------------------|
| Adjustment range min   | 50                            |
| Approvals              | CSA US, RoHS II               |
| Contact load max ac    | 4                             |
| Contact load max dc    | 0.25                          |
| Deviation max          | ±5,0                          |
| Electrical connection  | Spade (AMP 6,3x0,8 mm)        |
| Function               | Changeover (SPDT)             |
| Hysteresis             | 10-30% depending on set value |
| IP Class               | IP00                          |
| Lifespan Mechanical    | 1 million exchanges           |
| Material of body       | Stainless steel 303           |
| Materials Wetted Parts | FKM, Stainless steel 303      |

| Max switching frequency/min     | 200           |
|---------------------------------|---------------|
| Max. pressure                   | 600           |
| Membrane Material               | FKM           |
| Process connection              | 1/4 BSP       |
| Temperature ambient from        | -20           |
| Temperature ambient to          | 80            |
| Temperature range of media from | -15           |
| Temperature range of media to   | 120           |
| Type Pressure Switch            | High accuracy |
| Weight                          | 100           |
| Voltage AC / DC Max             | 250           |
| Voltage AC / DC Min             | 10            |