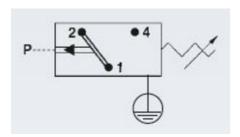

## Stainless steel body

0187460032003 50..200 bar, G1/4, CO, EPDM, Spade, Stainless steel

- Up to 250 V
- · Spade terminals
- Five adjustment ranges from 0,5..5 bar to 50-200 bar
- Changeover (SPDT)
- Over pressure safety of 300 bar or 600 bar

## Product description

The 0186/0187 series pressure switch is part of the changeover contact range from SUCO. Offering a maximum voltage of 250 V with a normally open and normally closed contact housed in a hex 27 zinc plated body offering a high pressure resistance. The switch point is very stable even after a long period of time and high load and also adjustable on site and can come pre-set.

## **Specifications**

| Adjustment range max   | 200                           |
|------------------------|-------------------------------|
| Adjustment range min   | 50                            |
| Approvals              | CSA US, RoHS II               |
| Contact load max ac    | 4                             |
| Contact load max dc    | 0.25                          |
| Deviation max          | ±5,0                          |
| Electrical connection  | Spade (AMP 6,3x0,8 mm)        |
| Function               | Changeover (SPDT)             |
| Hysteresis             | 10-30% depending on set value |
| IP Class               | IP00                          |
| Lifespan Mechanical    | 1 million exchanges           |
| Material of body       | Stainless steel 303           |
| Materials Wetted Parts | EPDM, Stainless steel 303     |