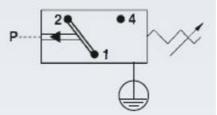

## Product description

The 0186/0187 series pressure switch is part of the changeover contact range from SUCO. Offering a maximum voltage of 250 V with a normally open and normally closed contact housed in a hex 27 zinc plated body offering a high pressure resistance. The switch point is very stable even after a long period of time and high load and also adjustable on site and can come pre-set.

## **Specifications**

| Adjustment range max   | 200                           |
|------------------------|-------------------------------|
| Adjustment range min   | 50                            |
| Approvals              | CSA US, RoHS II               |
| Contact load max ac    | 4                             |
| Contact load max dc    | 0.25                          |
| Deviation max          | ±5,0                          |
| Electrical connection  | Spade (AMP 6,3x0,8 mm)        |
| Function               | Changeover (SPDT)             |
| Hysteresis             | 10-30% depending on set value |
| IP Class               | IP00                          |
| Lifespan Mechanical    | 1 million exchanges           |
| Material of body       | Stainless steel 303           |
| Materials Wetted Parts | EPDM, Stainless steel 303     |