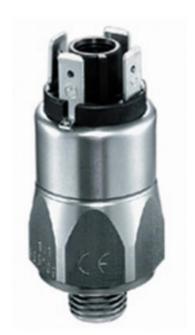

## Stainless steel body

0187460032003 50..200 bar, G1/4, CO, EPDM, Spade, Stainless steel

- Up to 250 V
- · Spade terminals
- Five adjustment ranges from 0,5..5 bar to 50-200 bar
- Changeover (SPDT)
- Over pressure safety of 300 bar or 600 bar

## Product description

The 0186/0187 series pressure switch is part of the changeover contact range from SUCO. Offering a maximum voltage of 250 V with a normally open and normally closed contact housed in a hex 27 zinc plated body offering a high pressure resistance. The switch point is very stable even after a long period of time and high load and also adjustable on site and can come pre-set.