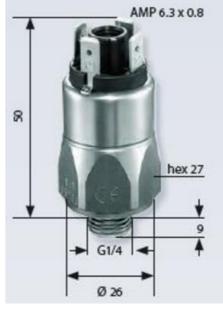

## Stainless steel body

0187460032003 50..200 bar, G1/4, CO, EPDM, Spade, Stainless steel

- Up to 250 V
- · Spade terminals
- Five adjustment ranges from 0,5..5 bar to 50-200 bar
- Changeover (SPDT)
- Over pressure safety of 300 bar or 600 bar

## **Specifications**

| Adjustment range max   | 200                           |
|------------------------|-------------------------------|
| Adjustment range min   | 50                            |
| Approvals              | CSA US, RoHS II               |
| Contact load max ac    | 4                             |
| Contact load max dc    | 0.25                          |
| Deviation max          | ±5,0                          |
| Electrical connection  | Spade (AMP 6,3x0,8 mm)        |
| Function               | Changeover (SPDT)             |
| Hysteresis             | 10-30% depending on set value |
| IP Class               | IP00                          |
| Lifespan Mechanical    | 1 million exchanges           |
| Material of body       | Stainless steel 303           |
| Materials Wetted Parts | EPDM, Stainless steel 303     |

| Max switching frequency/min     | 200           |
|---------------------------------|---------------|
| Max. pressure                   | 600           |
| Membrane Material               | EPDM          |
| Process connection              | 1/4 BSP       |
| Temperature ambient from        | -20           |
| Temperature ambient to          | 80            |
| Temperature range of media from | -15           |
| Temperature range of media to   | 120           |
| Type Pressure Switch            | High accuracy |
| Weight                          | 100           |
| Voltage AC / DC Max             | 250           |
| Voltage AC / DC Min             | 10            |