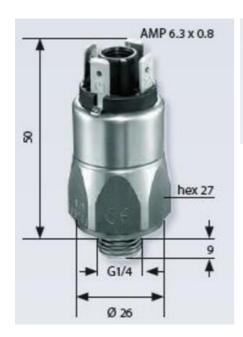

## Stainless steel body

0187460032003 50..200 bar, G1/4, CO, EPDM, Spade, Stainless steel

- Up to 250 V
- · Spade terminals
- Five adjustment ranges from 0,5..5 bar to 50-200 bar
- Changeover (SPDT)
- Over pressure safety of 300 bar or 600 bar

## **Specifications**

| Adjustment range max   | 200                           |
|------------------------|-------------------------------|
| Adjustment range min   | 50                            |
| Approvals              | CSA US, RoHS II               |
| Contact load max ac    | 4                             |
| Contact load max dc    | 0.25                          |
| Deviation max          | ±5,0                          |
| Electrical connection  | Spade (AMP 6,3x0,8 mm)        |
| Function               | Changeover (SPDT)             |
| Hysteresis             | 10-30% depending on set value |
| IP Class               | IP00                          |
| Lifespan Mechanical    | 1 million exchanges           |
| Material of body       | Stainless steel 303           |
| Materials Wetted Parts | EPDM, Stainless steel 303     |

| Max switching frequency/min     | 200           |
|---------------------------------|---------------|
| Max. pressure                   | 600           |
| Membrane Material               | EPDM          |
| Process connection              | 1/4 BSP       |
| Temperature ambient from        | -20           |
| Temperature ambient to          | 80            |
| Temperature range of media from | -15           |
| Temperature range of media to   | 120           |
| Type Pressure Switch            | High accuracy |
| Weight                          | 100           |
| Voltage AC / DC Max             | 250           |
| Voltage AC / DC Min             | 10            |