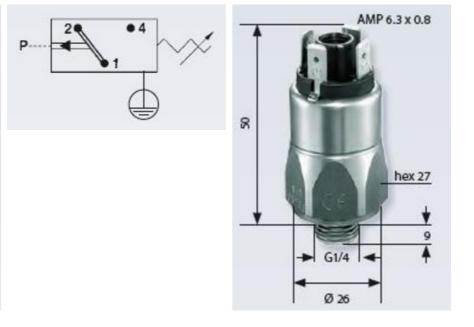

## Product description

The 0186/0187 series pressure switch is part of the changeover contact range from SUCO. Offering a maximum voltage of 250 V with a normally open and normally closed contact housed in a hex 27 zinc plated body offering a high pressure resistance. The switch point is very stable even after a long period of time and high load and also adjustable on site and can come pre-set.

## Specifications

| Adjustment range max   | 10                            |
|------------------------|-------------------------------|
| Adjustment range min   | 1                             |
| Approvals              | CSA US, RoHS II               |
| Contact load max ac    | 4                             |
| Contact load max dc    | 0.25                          |
| Deviation max          | ±0,5                          |
| Electrical connection  | Spade (AMP 6,3x0,8 mm)        |
| Function               | Changeover (SPDT)             |
| Hysteresis             | 10-30% depending on set value |
| IP Class               | IP00                          |
| Lifespan Mechanical    | 1 million exchanges           |
| Material of body       | Stainless steel 303           |
| Materials Wetted Parts | EPDM, Stainless steel 303     |

| Max switching frequency/min     | 200           |
|---------------------------------|---------------|
| Max. pressure                   | 300           |
| Membrane Material               | EPDM          |
| Process connection              | 1/4 BSP       |
| Temperature ambient from        | -20           |
| Temperature ambient to          | 80            |
| Temperature range of media from | -30           |
| Temperature range of media to   | 120           |
| Type Pressure Switch            | High accuracy |
| Weight                          | 100           |
| Voltage AC / DC Max             | 250           |
| Voltage AC / DC Min             | 10            |