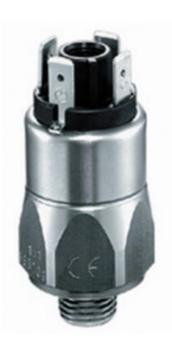

## SUCO - 0186/0187 PRESSURE SWITCH

Stainless steel body

0186458032006

1..10 bar, G1/4, CO, EPDM, Spade, Stainless steel

- Up to 250 V
- Spade terminals
- Five adjustment ranges from 0,5..5 bar to 50-200 bar
- Changeover (SPDT)
- Over pressure safety of 300 bar or 600 bar

## Product description

The 0186/0187 series pressure switch is part of the changeover contact range from SUCO. Offering a maximum voltage of 250 V with a normally open and normally closed contact housed in a hex 27 zinc plated body offering a high pressure resistance. The switch point is very stable even after a long period of time and high load and also adjustable on site and can come pre-set.