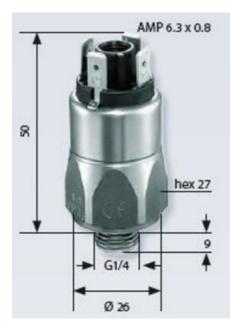

## Specifications

| Adjustment range max   | 10                            |
|------------------------|-------------------------------|
| Adjustment range min   | 1                             |
| Approvals              | CSA US, RoHS II               |
| Contact load max ac    | 4                             |
| Contact load max dc    | 0.25                          |
| Deviation max          | ±0,5                          |
| Electrical connection  | Spade (AMP 6,3x0,8 mm)        |
| Function               | Changeover (SPDT)             |
| Hysteresis             | 10-30% depending on set value |
| IP Class               | IP00                          |
| Lifespan Mechanical    | 1 million exchanges           |
| Material of body       | Stainless steel 303           |
| Materials Wetted Parts | EPDM, Stainless steel 303     |

| Max switching frequency/min     | 200           |
|---------------------------------|---------------|
| Max. pressure                   | 300           |
| Membrane Material               | EPDM          |
| Process connection              | 1/4 BSP       |
| Temperature ambient from        | -20           |
| Temperature ambient to          | 80            |
| Temperature range of media from | -30           |
| Temperature range of media to   | 120           |
| Type Pressure Switch            | High accuracy |
| Weight                          | 100           |
| Voltage AC / DC Max             | 250           |
| Voltage AC / DC Min             | 10            |