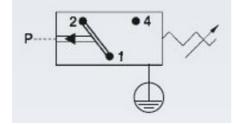

## Product description

The 0186/0187 series pressure switch is part of the changeover contact range from SUCO. Offering a maximum voltage of 250 V with a normally open and normally closed contact housed in a hex 27 zinc plated body offering a high pressure resistance. The switch point is very stable even after a long period of time and high load and also adjustable on site and can come pre-set.