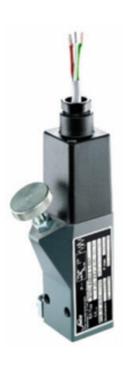

## SUCO - 0165 ATEX PRESSURE SWITCH

ATEX rated

0165450143001 20..100 bar, G1/4 female, CO, FKM, 2m cable, Ex, Aluminium

- Gas protected zones 1 and 2
- Up to 250 V
- Five adjustment ranges from 1..6 bar to 100..400 bar
- Changeover (SPDT)
- Over pressure safety from 200 bar up to 600 bar

## Product description

The 0165 series pressure switch is part of the ATEX range from SUCO for gas zones 1 and 2 offering adjustment while in operation. Pg9 cable gland connector and a maximum voltage of 250 V with a normally open and normally closed contact housed in a 30 A/F aluminium body offering a high pressure resistance. The switch point is very stable even after a long period of time and high load and can come pre-set.