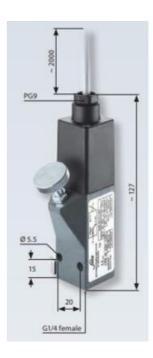

## Specifications

| Adjustment range max        | 100                       |
|-----------------------------|---------------------------|
| Adjustment range min        | 20                        |
| Approvals                   | ATEX, CE, CSA US, RoHS II |
| Contact load max ac         | 1                         |
| Contact load max dc         | 0.25                      |
| Deviation max               | ±3,0-5,0                  |
| Electrical connection       | Embedded 2m cable         |
| Function                    | Changeover (SPDT)         |
| IP Class                    | IP65                      |
| Material of body            | Aluminium                 |
| Materials Wetted Parts      | Aluminium, FKM            |
| Max switching frequency/min | 200                       |

| Max. pressure                   | 600         |
|---------------------------------|-------------|
| Membrane Material               | FKM         |
| Process connection              | G1/4 female |
| Temperature ambient from        | -20         |
| Temperature ambient to          | 80          |
| Temperature range of media from | -15         |
| Temperature range of media to   | 80          |
| Weight                          | 380         |
| Voltage AC / DC Max             | 250         |
| Voltage AC / DC Min             | 10          |