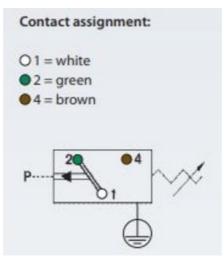

## Product description

The 0165 series pressure switch is part of the ATEX range from SUCO for gas zones 1 and 2 offering adjustment while in operation. Pg9 cable gland connector and a maximum voltage of 250 V with a normally open and normally closed contact housed in a 30 A/F aluminium body offering a high pressure resistance. The switch point is very stable even after a long period of time and high load and can come pre-set.

## Specifications

| Adjustment range max        | 100                       |
|-----------------------------|---------------------------|
| Adjustment range min        | 20                        |
| Approvals                   | ATEX, CE, CSA US, RoHS II |
| Contact load max ac         | 1                         |
| Contact load max dc         | 0.25                      |
| Deviation max               | ±3,0-5,0                  |
| Electrical connection       | Embedded 2m cable         |
| Function                    | Changeover (SPDT)         |
| IP Class                    | IP65                      |
| Material of body            | Aluminium                 |
| Materials Wetted Parts      | Aluminium, FKM            |
| Max switching frequency/min | 200                       |