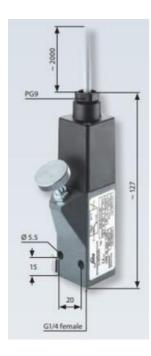

## Specifications

| Adjustment range max        | 100                       |
|-----------------------------|---------------------------|
| Adjustment range min        | 20                        |
| Approvals                   | ATEX, CE, CSA US, RoHS II |
| Contact load max ac         | 1                         |
| Contact load max dc         | 0.25                      |
| Deviation max               | ±3,0-5,0                  |
| Electrical connection       | Embedded 2m cable         |
| Function                    | Changeover (SPDT)         |
| IP Class                    | IP65                      |
| Material of body            | Aluminium                 |
| Materials Wetted Parts      | Aluminium, FKM            |
| Max switching frequency/min | 200                       |

| Max. pressure                   | 600         |
|---------------------------------|-------------|
| Membrane Material               | FKM         |
| Process connection              | G1/4 female |
| Temperature ambient from        | -20         |
| Temperature ambient to          | 80          |
| Temperature range of media from | -15         |
| Temperature range of media to   | 80          |
| Weight                          | 380         |
| Voltage AC / DC Max             | 250         |
| Voltage AC / DC Min             | 10          |