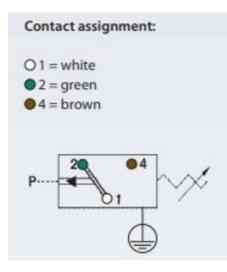

## Product description

The 0165 series pressure switch is part of the ATEX range from SUCO for gas zones 1 and 2 offering adjustment while in operation. Pg9 cable gland connector and a maximum voltage of 250 V with a normally open and normally closed contact housed in a 30 A/F aluminium body offering a high pressure resistance. The switch point is very stable even after a long period of time and high load and can come pre-set.

## Specifications

| Adjustment range max        | 100                       |
|-----------------------------|---------------------------|
| Adjustment range min        | 20                        |
| Approvals                   | ATEX, CE, CSA US, RoHS II |
| Contact load max ac         | 1                         |
| Contact load max dc         | 0.25                      |
| Deviation max               | ±3,0-5,0                  |
| Electrical connection       | Embedded 2m cable         |
| Function                    | Changeover (SPDT)         |
| IP Class                    | IP65                      |
| Material of body            | Aluminium                 |
| Materials Wetted Parts      | Aluminium, FKM            |
| Max switching frequency/min | 200                       |