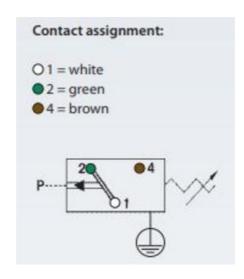

## Specifications

| Adjustment range max        | 50                        |
|-----------------------------|---------------------------|
| Adjustment range min        | 5                         |
| Approvals                   | ATEX, CE, CSA US, RoHS II |
| Contact load max ac         | 1                         |
| Contact load max dc         | 0.25                      |
| Deviation max               | ±3,0                      |
| Electrical connection       | Embedded 2m cable         |
| Function                    | Changeover (SPDT)         |
| IP Class                    | IP65                      |
| Material of body            | Aluminium                 |
| Materials Wetted Parts      | Aluminium, FKM            |
| Max switching frequency/min | 200                       |
|                             |                           |