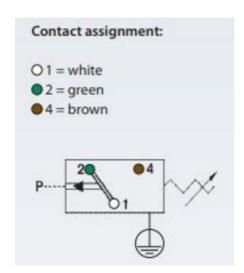

## Product description

The 0165 series pressure switch is part of the ATEX range from SUCO for gas zones 1 and 2 offering adjustment while in operation. Pg9 cable gland connector and a maximum voltage of 250 V with a normally open and normally closed contact housed in a 30 A/F alumimium body offering a high pressure resistance. The switch point is very stable even after a long period of time and high load and can come pre-set.

## Specifications

| Adjustment range max        | 50                        |
|-----------------------------|---------------------------|
| Adjustment range min        | 5                         |
| Approvals                   | ATEX, CE, CSA US, RoHS II |
| Contact load max ac         | 1                         |
| Contact load max dc         | 0.25                      |
| Deviation max               | ±3,0                      |
| Electrical connection       | Embedded 2m cable         |
| Function                    | Changeover (SPDT)         |
| IP Class                    | IP65                      |
| Material of body            | Aluminium                 |
| Materials Wetted Parts      | Aluminium, FKM            |
| Max switching frequency/min | 200                       |
|                             |                           |