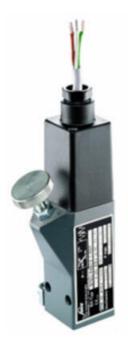

## Product description

The 0165 series pressure switch is part of the ATEX range from SUCO for gas zones 1 and 2 offering adjustment while in operation. Pg9 cable gland connector and a maximum voltage of 250 V with a normally open and normally closed contact housed in a 30 A/F alumimium body offering a high pressure resistance. The switch point is very stable even after a long period of time and high load and can come pre-set.

## Specifications

| Adjustment range max        | 50                        |
|-----------------------------|---------------------------|
| Adjustment range min        | 5                         |
| Approvals                   | ATEX, CE, CSA US, RoHS II |
| Contact load max ac         | 1                         |
| Contact load max dc         | 0.25                      |
| Deviation max               | ±3,0                      |
| Electrical connection       | Embedded 2m cable         |
| Function                    | Changeover (SPDT)         |
| IP Class                    | IP65                      |
| Material of body            | Aluminium                 |
| Materials Wetted Parts      | Aluminium, FKM            |
| Max switching frequency/min | 200                       |
|                             |                           |

| Max. pressure                   | 200         |
|---------------------------------|-------------|
| Membrane Material               | FKM         |
| Process connection              | G1/4 female |
| Temperature ambient from        | -20         |
| Temperature ambient to          | 80          |
| Temperature range of media from | -5          |
| Temperature range of media to   | 80          |
| Weight                          | 380         |
| Voltage AC / DC Max             | 250         |
| Voltage AC / DC Min             | 10          |