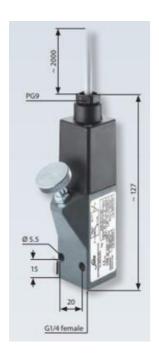

## Specifications

| Adjustment range max        | 50                        |
|-----------------------------|---------------------------|
| Adjustment range min        | 5                         |
| Approvals                   | ATEX, CE, CSA US, RoHS II |
| Contact load max ac         | 1                         |
| Contact load max dc         | 0.25                      |
| Deviation max               | ±3,0                      |
| Electrical connection       | Embedded 2m cable         |
| Function                    | Changeover (SPDT)         |
| IP Class                    | IP65                      |
| Material of body            | Aluminium                 |
| Materials Wetted Parts      | Aluminium, FKM            |
| Max switching frequency/min | 200                       |
|                             |                           |

| Max. pressure                   | 200         |
|---------------------------------|-------------|
| Membrane Material               | FKM         |
| Process connection              | G1/4 female |
| Temperature ambient from        | -20         |
| Temperature ambient to          | 80          |
| Temperature range of media from | -5          |
| Temperature range of media to   | 80          |
| Weight                          | 380         |
| Voltage AC / DC Max             | 250         |
| Voltage AC / DC Min             | 10          |