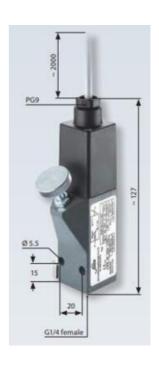

## Specifications

| Adjustment range max        | 50                        |
|-----------------------------|---------------------------|
| Adjustment range min        | 5                         |
| Approvals                   | ATEX, CE, CSA US, RoHS II |
| Contact load max ac         | 1                         |
| Contact load max dc         | 0.25                      |
| Deviation max               | ±3,0                      |
| Electrical connection       | Embedded 2m cable         |
| Function                    | Changeover (SPDT)         |
| IP Class                    | IP65                      |
| Material of body            | Aluminium                 |
| Materials Wetted Parts      | Aluminium, FKM            |
| Max switching frequency/min | 200                       |
|                             |                           |

| Max. pressure                   | 200         |
|---------------------------------|-------------|
| Membrane Material               | FKM         |
| Process connection              | G1/4 female |
| Temperature ambient from        | -20         |
| Temperature ambient to          | 80          |
| Temperature range of media from | -5          |
| Temperature range of media to   | 80          |
| Weight                          | 380         |
| Voltage AC / DC Max             | 250         |
| Voltage AC / DC Min             | 10          |