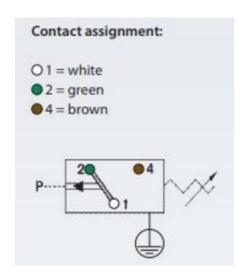

## Product description

The 0165 series pressure switch is part of the ATEX range from SUCO for gas zones 1 and 2 offering adjustment while in operation. Pg9 cable gland connector and a maximum voltage of 250 V with a normally open and normally closed contact housed in a 30 A/F alumimium body offering a high pressure resistance. The switch point is very stable even after a long period of time and high load and can come pre-set.