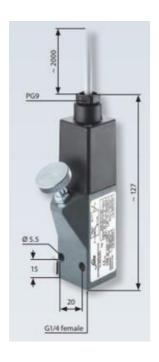

## Specifications

| Adjustment range max        | 6                         |
|-----------------------------|---------------------------|
| Adjustment range min        | 1                         |
| Approvals                   | ATEX, CE, CSA US, RoHS II |
| Contact load max ac         | 1                         |
| Contact load max dc         | 0.25                      |
| Deviation max               | ±0,5                      |
| Electrical connection       | Embedded 2m cable         |
| Function                    | Changeover (SPDT)         |
| IP Class                    | IP65                      |
| Material of body            | Aluminium                 |
| Materials Wetted Parts      | Aluminium, FKM            |
| Max switching frequency/min | 200                       |

| Max. pressure                   | 200         |
|---------------------------------|-------------|
| Membrane Material               | FKM         |
| Process connection              | G1/4 female |
| Temperature ambient from        | -20         |
| Temperature ambient to          | 80          |
| Temperature range of media from | -5          |
| Temperature range of media to   | 80          |
| Weight                          | 380         |
| Voltage AC / DC Max             | 250         |
| Voltage AC / DC Min             | 10          |