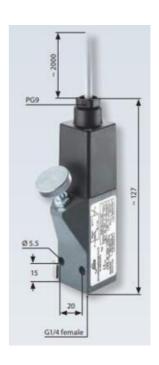

## Specifications

| Adjustment range max        | 6                         |
|-----------------------------|---------------------------|
| Adjustment range min        | 1                         |
| Approvals                   | ATEX, CE, CSA US, RoHS II |
| Contact load max ac         | 1                         |
| Contact load max dc         | 0.25                      |
| Deviation max               | ±0,5                      |
| Electrical connection       | Embedded 2m cable         |
| Function                    | Changeover (SPDT)         |
| IP Class                    | IP65                      |
| Material of body            | Aluminium                 |
| Materials Wetted Parts      | Aluminium, FKM            |
| Max switching frequency/min | 200                       |

| Max. pressure                   | 200         |
|---------------------------------|-------------|
| Membrane Material               | FKM         |
| Process connection              | G1/4 female |
| Temperature ambient from        | -20         |
| Temperature ambient to          | 80          |
| Temperature range of media from | -5          |
| Temperature range of media to   | 80          |
| Weight                          | 380         |
| Voltage AC / DC Max             | 250         |
| Voltage AC / DC Min             | 10          |