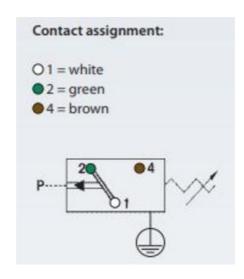

## Product description

The 0165 series pressure switch is part of the ATEX range from SUCO for gas zones 1 and 2 offering adjustment while in operation. Pg9 cable gland connector and a maximum voltage of 250 V with a normally open and normally closed contact housed in a 30 A/F alumimium body offering a high pressure resistance. The switch point is very stable even after a long period of time and high load and can come pre-set.

## Specifications

| Adjustment range max        | 6                         |
|-----------------------------|---------------------------|
| Adjustment range min        | 1                         |
| Approvals                   | ATEX, CE, CSA US, RoHS II |
| Contact load max ac         | 1                         |
| Contact load max dc         | 0.25                      |
| Deviation max               | ±0,5                      |
| Electrical connection       | Embedded 2m cable         |
| Function                    | Changeover (SPDT)         |
| IP Class                    | IP65                      |
| Material of body            | Aluminium                 |
| Materials Wetted Parts      | Aluminium, FKM            |
| Max switching frequency/min | 200                       |