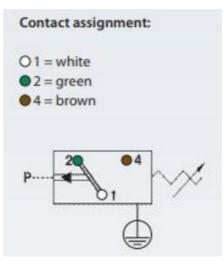

## Product description

The 0165 series pressure switch is part of the ATEX range from SUCO for gas zones 1 and 2 offering adjustment while in operation. Pg9 cable gland connector and a maximum voltage of 250 V with a normally open and normally closed contact housed in a 30 A/F aluminium body offering a high pressure resistance. The switch point is very stable even after a long period of time and high load and can come pre-set.

## Specifications

| Adjustment range max        | 100                       |
|-----------------------------|---------------------------|
| Adjustment range min        | 20                        |
| Approvals                   | ATEX, CE, CSA US, RoHS II |
| Contact load max ac         | 1                         |
| Contact load max dc         | 0.25                      |
| Deviation max               | ±3,0-5,0                  |
| Electrical connection       | Embedded 2m cable         |
| Function                    | Changeover (SPDT)         |
| IP Class                    | IP65                      |
| Material of body            | Aluminium                 |
| Materials Wetted Parts      | Aluminium, EPDM           |
| Max switching frequency/min | 200                       |