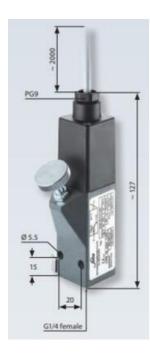

## Product description

The 0165 series pressure switch is part of the ATEX range from SUCO for gas zones 1 and 2 offering adjustment while in operation. Pg9 cable gland connector and a maximum voltage of 250 V with a normally open and normally closed contact housed in a 30 A/F aluminium body offering a high pressure resistance. The switch point is very stable even after a long period of time and high load and can come pre-set.

## Specifications

| Adjustment range max        | 100                       |
|-----------------------------|---------------------------|
| Adjustment range min        | 20                        |
| Approvals                   | ATEX, CE, CSA US, RoHS II |
| Contact load max ac         | 1                         |
| Contact load max dc         | 0.25                      |
| Deviation max               | ±3,0-5,0                  |
| Electrical connection       | Embedded 2m cable         |
| Function                    | Changeover (SPDT)         |
| IP Class                    | IP65                      |
| Material of body            | Aluminium                 |
| Materials Wetted Parts      | Aluminium, EPDM           |
| Max switching frequency/min | 200                       |

| Max. pressure                   | 600         |
|---------------------------------|-------------|
| Membrane Material               | EPDM        |
| Process connection              | G1/4 female |
| Temperature ambient from        | -20         |
| Temperature ambient to          | 80          |
| Temperature range of media from | -20         |
| Temperature range of media to   | 80          |
| Weight                          | 380         |
| Voltage AC / DC Max             | 250         |
| Voltage AC / DC Min             | 10          |