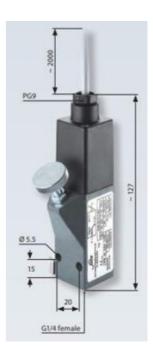

## Product description

The 0165 series pressure switch is part of the ATEX range from SUCO for gas zones 1 and 2 offering adjustment while in operation. Pg9 cable gland connector and a maximum voltage of 250 V with a normally open and normally closed contact housed in a 30 A/F aluminium body offering a high pressure resistance. The switch point is very stable even after a long period of time and high load and can come pre-set.

## Specifications

| Adjustment range max        | 100                       |
|-----------------------------|---------------------------|
| Adjustment range min        | 20                        |
| Approvals                   | ATEX, CE, CSA US, RoHS II |
| Contact load max ac         | 1                         |
| Contact load max dc         | 0.25                      |
| Deviation max               | ±3,0-5,0                  |
| Electrical connection       | Embedded 2m cable         |
| Function                    | Changeover (SPDT)         |
| IP Class                    | IP65                      |
| Material of body            | Aluminium                 |
| Materials Wetted Parts      | Aluminium, EPDM           |
| Max switching frequency/min | 200                       |

| Max. pressure                   | 600         |
|---------------------------------|-------------|
| Membrane Material               | EPDM        |
| Process connection              | G1/4 female |
| Temperature ambient from        | -20         |
| Temperature ambient to          | 80          |
| Temperature range of media from | -20         |
| Temperature range of media to   | 80          |
| Weight                          | 380         |
| Voltage AC / DC Max             | 250         |
| Voltage AC / DC Min             | 10          |