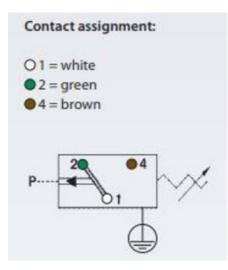

## Product description

The 0165 series pressure switch is part of the ATEX range from SUCO for gas zones 1 and 2 offering adjustment while in operation. Pg9 cable gland connector and a maximum voltage of 250 V with a normally open and normally closed contact housed in a 30 A/F aluminium body offering a high pressure resistance. The switch point is very stable even after a long period of time and high load and can come pre-set.