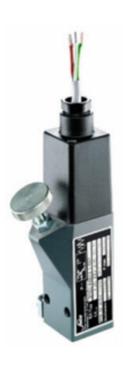

## SUCO - 0165 ATEX PRESSURE SWITCH

ATEX rated

0165450142001 20..100 bar, G1/4 female, CO, EPDM, 2m cable, Ex, Aluminium

- Gas protected zones 1 and 2
- Up to 250 V
- Five adjustment ranges from 1..6 bar to 100..400 bar
- Changeover (SPDT)
- Over pressure safety from 200 bar up to 600 bar

## Product description

The 0165 series pressure switch is part of the ATEX range from SUCO for gas zones 1 and 2 offering adjustment while in operation. Pg9 cable gland connector and a maximum voltage of 250 V with a normally open and normally closed contact housed in a 30 A/F aluminium body offering a high pressure resistance. The switch point is very stable even after a long period of time and high load and can come pre-set.