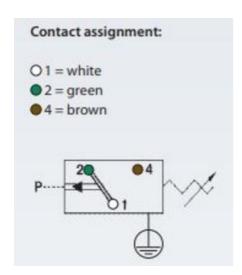

## Product description

The 0165 series pressure switch is part of the ATEX range from SUCO for gas zones 1 and 2 offering adjustment while in operation. Pg9 cable gland connector and a maximum voltage of 250 V with a normally open and normally closed contact housed in a 30 A/F alumimium body offering a high pressure resistance. The switch point is very stable even after a long period of time and high load and can come pre-set.