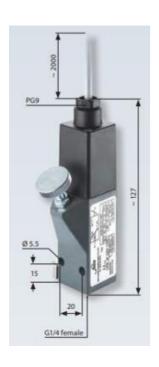

## Specifications

| Adjustment range max        | 50                        |
|-----------------------------|---------------------------|
| Adjustment range min        | 5                         |
| Approvals                   | ATEX, CE, CSA US, RoHS II |
| Contact load max ac         | 1                         |
| Contact load max dc         | 0.25                      |
| Deviation max               | ±3,0                      |
| Electrical connection       | Embedded 2m cable         |
| Function                    | Changeover (SPDT)         |
| IP Class                    | IP65                      |
| Material of body            | Aluminium                 |
| Materials Wetted Parts      | Aluminium, EPDM           |
| Max switching frequency/min | 200                       |

| Max. pressure                   | 200         |
|---------------------------------|-------------|
| Membrane Material               | EPDM        |
| Process connection              | G1/4 female |
| Temperature ambient from        | -20         |
| Temperature ambient to          | 80          |
| Temperature range of media from | -20         |
| Temperature range of media to   | 80          |
| Type Pressure Switch            | ATEX        |
| Weight                          | 380         |
| Voltage AC / DC Max             | 250         |
| Voltage AC / DC Min             | 10          |