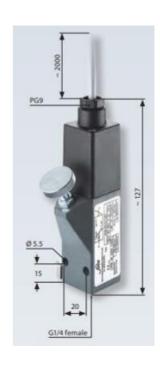

## Specifications

| Adjustment range max        | 50                        |
|-----------------------------|---------------------------|
| Adjustment range min        | 5                         |
| Approvals                   | ATEX, CE, CSA US, RoHS II |
| Contact load max ac         | 1                         |
| Contact load max dc         | 0.25                      |
| Deviation max               | ±3,0                      |
| Electrical connection       | Embedded 2m cable         |
| Function                    | Changeover (SPDT)         |
| IP Class                    | IP65                      |
| Material of body            | Aluminium                 |
| Materials Wetted Parts      | Aluminium, EPDM           |
| Max switching frequency/min | 200                       |

| Max. pressure                   | 200         |
|---------------------------------|-------------|
| Membrane Material               | EPDM        |
| Process connection              | G1/4 female |
| Temperature ambient from        | -20         |
| Temperature ambient to          | 80          |
| Temperature range of media from | -20         |
| Temperature range of media to   | 80          |
| Type Pressure Switch            | ATEX        |
| Weight                          | 380         |
| Voltage AC / DC Max             | 250         |
| Voltage AC / DC Min             | 10          |