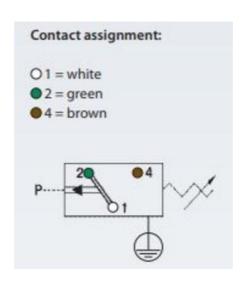

## ATEX rated

0165449142001 5..50 bar, G1/4 female, CO, EPDM, 2m cable, Ex, Aluminium

- Gas protected zones 1 and 2
- Up to 250 V
- Five adjustment ranges from 1..6 bar to 100..400 bar
- Changeover (SPDT)
- Over pressure safety from 200 bar up to 600 bar

## Specifications

| Adjustment range max        | 50                        |
|-----------------------------|---------------------------|
| Adjustment range min        | 5                         |
| Approvals                   | ATEX, CE, CSA US, RoHS II |
| Contact load max ac         | 1                         |
| Contact load max dc         | 0.25                      |
| Deviation max               | ±3,0                      |
| Electrical connection       | Embedded 2m cable         |
| Function                    | Changeover (SPDT)         |
| IP Class                    | IP65                      |
| Material of body            | Aluminium                 |
| Materials Wetted Parts      | Aluminium, EPDM           |
| Max switching frequency/min | 200                       |