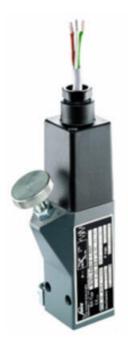

## Product description

The 0165 series pressure switch is part of the ATEX range from SUCO for gas zones 1 and 2 offering adjustment while in operation. Pg9 cable gland connector and a maximum voltage of 250 V with a normally open and normally closed contact housed in a 30 A/F alumimium body offering a high pressure resistance. The switch point is very stable even after a long period of time and high load and can come pre-set.