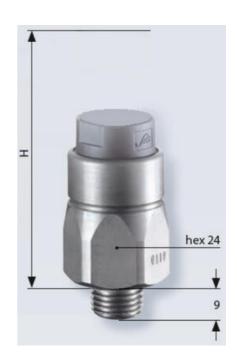

## Product description

The 0110/0111 series pressure switch is part of the integrated connector range from SUCO offering high IP rating. Integrated Deutsch DT04-2P connector and a maximum voltage of 42V with normally open or normally closed contacts housed in a hex 24 zinc plated body offering a high pressure resistance. The switch point is very stable even after a long period of time and high load and is also adjustable on site and can come pre-set.

## **Specifications**

| Adjustment range max        | 1                      |
|-----------------------------|------------------------|
| Adjustment range min        | 0.1                    |
| Approvals                   | CSA US, RoHS II        |
| Contact Rating Max          | 4                      |
| Deviation max               | ±0,2                   |
| Electrical connection       | 2-pole Deutsch         |
| Function                    | Normally Closed (SPST) |
| IP Class                    | IP67, IP6K9K           |
| Material of body            | Zinc-plated steel      |
| Materials Wetted Parts      | FKM, Zinc-plated steel |
| Max switching frequency/min | 200                    |
| Max. pressure               | 300                    |
| Membrane Material           | FKM                    |
|                             |                        |

| Process connection              | 1/8 BSP |
|---------------------------------|---------|
| Temperature ambient from        | -20     |
| Temperature ambient to          | 80      |
| Temperature range of media from | -5      |
| Temperature range of media to   | 120     |
| Weight                          | 90      |
| Voltage AC / DC Max             | 42      |
| Voltage AC / DC Min             | 10      |