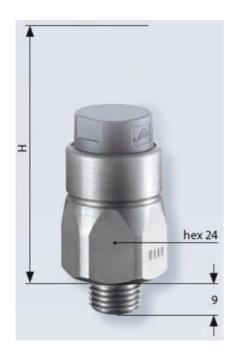

## Product description

The 0110/0111 series pressure switch is part of the integrated connector range from SUCO offering high IP rating. Integrated Deutsch DT04-2P connector and a maximum voltage of 42V with normally open or normally closed contacts housed in a hex 24 zinc plated body offering a high pressure resistance. The switch point is very stable even after a long period of time and high load and is also adjustable on site and can come pre-set.

## **Specifications**

| Adjustment range max        | 1                      |
|-----------------------------|------------------------|
| Adjustment range min        | 0.1                    |
| Approvals                   | CSA US, RoHS II        |
| Contact Rating Max          | 4                      |
| Deviation max               | ±0,2                   |
| Electrical connection       | 2-pole Deutsch         |
| Function                    | Normally Closed (SPST) |
| IP Class                    | IP67, IP6K9K           |
| Material of body            | Zinc-plated steel      |
| Materials Wetted Parts      | FKM, Zinc-plated steel |
| Max switching frequency/min | 200                    |
| Max. pressure               | 300                    |
| Membrane Material           | FKM                    |
|                             |                        |

| Process connection              | 1/8 BSP |
|---------------------------------|---------|
| Temperature ambient from        | -20     |
| Temperature ambient to          | 80      |
| Temperature range of media from | -5      |
| Temperature range of media to   | 120     |
| Weight                          | 90      |
| Voltage AC / DC Max             | 42      |
| Voltage AC / DC Min             | 10      |