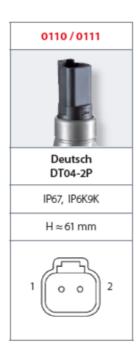

## SUCO - 0110/0111 PRESSURE SWITCH

IP67, IP6K9K

0110404283604 0,1..1 bar, G1/8, Nc, FKM, Deutsch DT04-2P

- Deutsch DT04-2P integrated connector
- Six adjusment ranges from 0,1..1 bar to 50..150 bar
- Normally open or normally closed
- Overpressure safety of 300 bar or 600 bar

## Product description

The 0110/0111 series pressure switch is part of the integrated connector range from SUCO offering high IP rating. Integrated Deutsch DT04-2P connector and a maximum voltage of 42V with normally open or normally closed contacts housed in a hex 24 zinc plated body offering a high pressure resistance. The switch point is very stable even after a long period of time and high load and is also adjustable on site and can come pre-set.

## **Specifications**

| Adjustment range max        | 1                      |
|-----------------------------|------------------------|
| Adjustment range min        | 0.1                    |
| Approvals                   | CSA US, RoHS II        |
| Contact Rating Max          | 4                      |
| Deviation max               | ±0,2                   |
| Electrical connection       | 2-pole Deutsch         |
| Function                    | Normally Closed (SPST) |
| IP Class                    | IP67, IP6K9K           |
| Material of body            | Zinc-plated steel      |
| Materials Wetted Parts      | FKM, Zinc-plated steel |
| Max switching frequency/min | 200                    |
| Max. pressure               | 300                    |
| Membrane Material           | FKM                    |
|                             |                        |