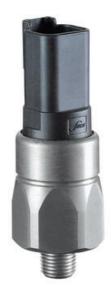

## SUCO - 0110/0111 PRESSURE SWITCH

IP67, IP6K9K

0110404283604 0,1..1 bar, G1/8, Nc, FKM, Deutsch DT04-2P

- Deutsch DT04-2P integrated connector
- Six adjusment ranges from 0,1..1 bar to 50..150 bar
- Normally open or normally closed
- Overpressure safety of 300 bar or 600 bar

## Product description

The 0110/0111 series pressure switch is part of the integrated connector range from SUCO offering high IP rating. Integrated Deutsch DT04-2P connector and a maximum voltage of 42V with normally open or normally closed contacts housed in a hex 24 zinc plated body offering a high pressure resistance. The switch point is very stable even after a long period of time and high load and is also adjustable on site and can come pre-set.