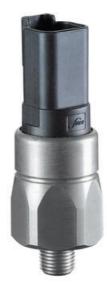

## SUCO - 0110/0111 PRESSURE SWITCH

IP67, IP6K9K

0110404033015

0,1..1 bar, G1/4, Nc, FKM, Deutsch DT04-2P

- Up to 42 V
- Deutsch DT04-2P integrated connector
- Six adjusment ranges from 0,1..1 bar to 50..150 bar
- Normally open or normally closed
- Overpressure safety of 300 bar or 600 bar

## Product description

The 0110/0111 series pressure switch is part of the integrated connector range from SUCO offering high IP rating. Integrated Deutsch DT04-2P connector and a maximum voltage of 42V with normally open or normally closed contacts housed in a hex 24 zinc plated body offering a high pressure resistance. The switch point is very stable even after a long period of time and high load and is also adjustable on site and can come pre-set.