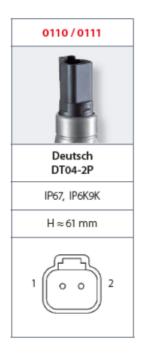

## SUCO - 0110/0111 PRESSURE SWITCH

IP67, IP6K9K

0110404033015

0,1..1 bar, G1/4, Nc, FKM, Deutsch DT04-2P

- Up to 42 V
- Deutsch DT04-2P integrated connector
- Six adjusment ranges from 0,1..1 bar to 50..150 bar
- Normally open or normally closed
- Overpressure safety of 300 bar or 600 bar

## Specifications

| Adjustment range max        | 1                      |
|-----------------------------|------------------------|
| Adjustment range min        | 0.1                    |
| Approvals                   | CSA US, RoHS II        |
| Contact Rating Max          | 4                      |
| Deviation max               | ±0,2                   |
| Electrical connection       | 2-pole Deutsch         |
| Function                    | Normally Closed (SPST) |
| IP Class                    | IP67, IP6K9K           |
| Material of body            | Zinc-plated steel      |
| Materials Wetted Parts      | FKM, Zinc-plated steel |
| Max switching frequency/min | 200                    |
| Max. pressure               | 300                    |
| Membrane Material           | FKM                    |