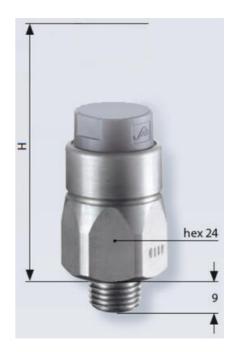

## Product description

The 0110/0111 series pressure switch is part of the integrated connector range from SUCO offering high IP rating. Integrated Deutsch DT04-2P connector and a maximum voltage of 42V with normally open or normally closed contacts housed in a hex 24 zinc plated body offering a high pressure resistance. The switch point is very stable even after a long period of time and high load and is also adjustable on site and can come pre-set.

## Specifications

| Adjustment range max        | 1                      |
|-----------------------------|------------------------|
| Adjustment range min        | 0.1                    |
| Approvals                   | CSA US, RoHS II        |
| Contact Rating Max          | 4                      |
| Deviation max               | ±0,2                   |
| Electrical connection       | 2-pole Deutsch         |
| Function                    | Normally Closed (SPST) |
| IP Class                    | IP67, IP6K9K           |
| Material of body            | Zinc-plated steel      |
| Materials Wetted Parts      | FKM, Zinc-plated steel |
| Max switching frequency/min | 200                    |
| Max. pressure               | 300                    |
| Membrane Material           | FKM                    |

| Process connection              | 1/4 BSP |
|---------------------------------|---------|
| Temperature ambient from        | -20     |
| Temperature ambient to          | 80      |
| Temperature range of media from | -5      |
| Temperature range of media to   | 120     |
| Weight                          | 90      |
| Voltage AC / DC Max             | 42      |
| Voltage AC / DC Min             | 10      |