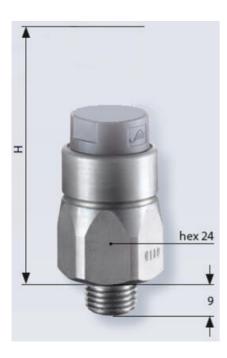

## Product description

The 0110/0111 series pressure switch is part of the integrated connector range from SUCO offering high IP rating. Integrated Deutsch DT04-2P connector and a maximum voltage of 42V with normally open or normally closed contacts housed in a hex 24 zinc plated body offering a high pressure resistance. The switch point is very stable even after a long period of time and high load and is also adjustable on site and can come pre-set.

## Specifications

| Adjustment range max        | 1                      |
|-----------------------------|------------------------|
| Adjustment range min        | 0.1                    |
| Approvals                   | CSA US, RoHS II        |
| Contact Rating Max          | 4                      |
| Deviation max               | ±0,2                   |
| Electrical connection       | 2-pole Deutsch         |
| Function                    | Normally Closed (SPST) |
| IP Class                    | IP67, IP6K9K           |
| Material of body            | Zinc-plated steel      |
| Materials Wetted Parts      | FKM, Zinc-plated steel |
| Max switching frequency/min | 200                    |
| Max. pressure               | 300                    |
| Membrane Material           | FKM                    |

| Process connection              | 1/4 BSP |
|---------------------------------|---------|
| Temperature ambient from        | -20     |
| Temperature ambient to          | 80      |
| Temperature range of media from | -5      |
| Temperature range of media to   | 120     |
| Weight                          | 90      |
| Voltage AC / DC Max             | 42      |
| Voltage AC / DC Min             | 10      |