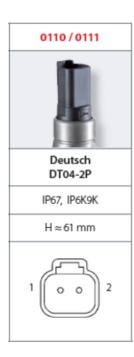

## SUCO - 0110/0111 PRESSURE SWITCH

IP67, IP6K9K

0110404033015

0,1..1 bar, G1/4, Nc, FKM, Deutsch DT04-2P

- Up to 42 V
- Deutsch DT04-2P integrated connector
- Six adjusment ranges from 0,1..1 bar to 50..150 bar
- Normally open or normally closed
- Overpressure safety of 300 bar or 600 bar

## Product description

The 0110/0111 series pressure switch is part of the integrated connector range from SUCO offering high IP rating. Integrated Deutsch DT04-2P connector and a maximum voltage of 42V with normally open or normally closed contacts housed in a hex 24 zinc plated body offering a high pressure resistance. The switch point is very stable even after a long period of time and high load and is also adjustable on site and can come pre-set.

## Specifications

| Adjustment range max        | 1                      |
|-----------------------------|------------------------|
| Adjustment range min        | 0.1                    |
| Approvals                   | CSA US, RoHS II        |
| Contact Rating Max          | 4                      |
| Deviation max               | ±0,2                   |
| Electrical connection       | 2-pole Deutsch         |
| Function                    | Normally Closed (SPST) |
| IP Class                    | IP67, IP6K9K           |
| Material of body            | Zinc-plated steel      |
| Materials Wetted Parts      | FKM, Zinc-plated steel |
| Max switching frequency/min | 200                    |
| Max. pressure               | 300                    |
| Membrane Material           | FKM                    |