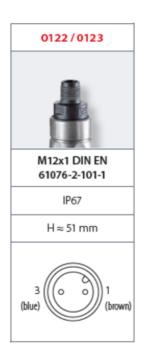

## SUCO - 0122/0123 PRESSURE SWITCH

## **IP67**

0123419283603 50..150 bar, G1/8, No, FKM, M12x1

- Up to 42 V
- M12x1 integrated connector
- Six adjustment ranges from 0,1..1 bar to 50..150 bar
- Normally open or normally closed
- Overpressure safety of 300 bar or 600 bar

## Product description

The 0122/0123 series pressure switch is part of the integrated connector range from SUCO offering high IP rating. Integrated M12x1 connector and a maximum voltage of 42V with normally open or normally closed contacts housed in a hex 24 zinc plated body offering a high pressure resistance. The switch point is very stable even after a long period of time and high load and is also adjustable on site and can come pre-set.