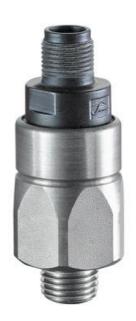

## Product description

The 0122/0123 series pressure switch is part of the integrated connector range from SUCO offering high IP rating. Integrated M12x1 connector and a maximum voltage of 42V with normally open or normally closed contacts housed in a hex 24 zinc plated body offering a high pressure resistance. The switch point is very stable even after a long period of time and high load and is also adjustable on site and can come pre-set.