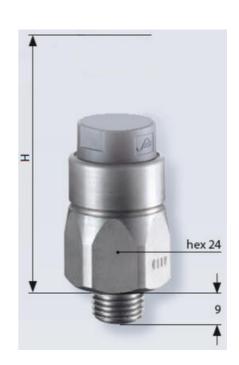

## Product description

The 0122/0123 series pressure switch is part of the integrated connector range from SUCO offering high IP rating. Integrated M12x1 connector and a maximum voltage of 42V with normally open or normally closed contacts housed in a hex 24 zinc plated body offering a high pressure resistance. The switch point is very stable even after a long period of time and high load and is also adjustable on site and can come pre-set.

## Specifications

| Adjustment range max        | 150                   |
|-----------------------------|-----------------------|
| Adjustment range min        | 50                    |
| Approvals                   | CSA US, RoHS II       |
| Contact Rating Max          | 4                     |
| Deviation max               | ±5,0                  |
| Electrical connection       | M12                   |
| Function                    | Normally open (SPST)  |
| IP Class                    | IP67                  |
| Material of body            | Galvanized steel      |
| Materials Wetted Parts      | FKM, Galvanized steel |
| Max switching frequency/min | 200                   |
|                             | 600                   |

| Membrane Material               | FKM     |
|---------------------------------|---------|
| Process connection              | 1/8 BSP |
| Temperature ambient from        | -20     |
| Temperature ambient to          | 80      |
| Temperature range of media from | -15     |
| Temperature range of media to   | 120     |
| Weight                          | 90      |
| Voltage AC / DC Max             | 42      |
| Voltage AC / DC Min             | 10      |