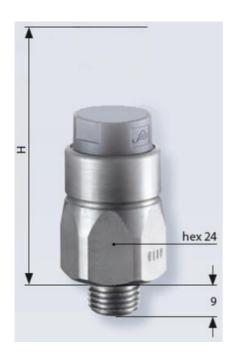

## Product description

The 0122/0123 series pressure switch is part of the integrated connector range from SUCO offering high IP rating. Integrated M12x1 connector and a maximum voltage of 42V with normally open or normally closed contacts housed in a hex 24 zinc plated body offering a high pressure resistance. The switch point is very stable even after a long period of time and high load and is also adjustable on site and can come pre-set.

## Specifications

| Adjustment range max        | 150                   |
|-----------------------------|-----------------------|
| Adjustment range min        | 50                    |
| Approvals                   | CSA US, RoHS II       |
| Contact Rating Max          | 4                     |
| Deviation max               | ±5,0                  |
| Electrical connection       | M12                   |
| Function                    | Normally open (SPST)  |
| IP Class                    | IP67                  |
| Material of body            | Galvanized steel      |
| Materials Wetted Parts      | FKM, Galvanized steel |
| Max switching frequency/min | 200                   |
|                             | 600                   |

| Membrane Material               | FKM     |
|---------------------------------|---------|
| Process connection              | 1/8 BSP |
| Temperature ambient from        | -20     |
| Temperature ambient to          | 80      |
| Temperature range of media from | -15     |
| Temperature range of media to   | 120     |
| Weight                          | 90      |
| Voltage AC / DC Max             | 42      |
| Voltage AC / DC Min             | 10      |