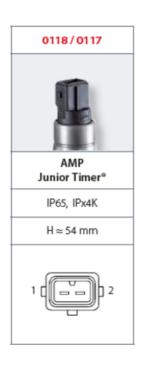

## SUCO - 0118/0119 PRESSURE SWITCH

IP65, IPx4K

0118407283607 1..10 bar, G1/8, No, FKM, AMP Junior Timer®

- Up to 42 V
- AMP Junior Timer® integrated connector
- Six adjustment ranges from 0,1..1 bar to 50..150 bar
- Normally open or normally closed
- Overpressure saftey of 300 bar or 600 bar

## Specifications

| Adjustment range max   | 10                     |
|------------------------|------------------------|
| Adjustment range min   | 1                      |
| Approvals              | CSA US, RoHS II        |
| Contact Rating Max     | 4                      |
| Deviation max          | ±0,5                   |
| Electrical connection  | AMP Junior Timer       |
| Function               | Normally open (SPST)   |
| IP Class               | IP65, IPx4k            |
| Lifespan Mechanical    | 1 million exchanges    |
| Material of body       | Zinc-plated steel      |
| Materials Wetted Parts | FKM, Zinc-plated steel |
|                        |                        |