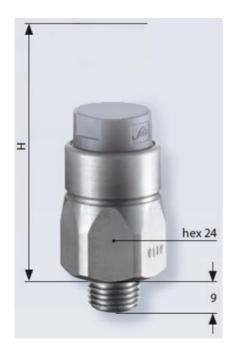

## Product description

The 0118/0119 series pressure switch is part of the integrated connector range from SUCO offering high IP rating. Integrated AMP Junior Timer® connector and a maximum voltage of 42V with normally open or normally closed contacts housed in a hex 24 zinc plated body offering a high pressure resistance. The switch point is very stable even after a long period of time and high load and is also adjustable on site and can come pre-set.

## Specifications

| Adjustment range max   | 10                     |
|------------------------|------------------------|
| Adjustment range min   | 1                      |
| Approvals              | CSA US, RoHS II        |
| Contact Rating Max     | 4                      |
| Deviation max          | ±0,5                   |
| Electrical connection  | AMP Junior Timer       |
| Function               | Normally open (SPST)   |
| IP Class               | IP65, IPx4k            |
| Lifespan Mechanical    | 1 million exchanges    |
| Material of body       | Zinc-plated steel      |
| Materials Wetted Parts | FKM, Zinc-plated steel |
|                        |                        |

| Max. pressure                   | 300     |
|---------------------------------|---------|
| Membrane Material               | FKM     |
| Process connection              | 1/8 BSP |
| Temperature ambient from        | -20     |
| Temperature ambient to          | 80      |
| Temperature range of media from | -5      |
| Temperature range of media to   | 120     |
| Weight                          | 90      |
| Voltage AC / DC Max             | 42      |
| Voltage AC / DC Min             | 10      |