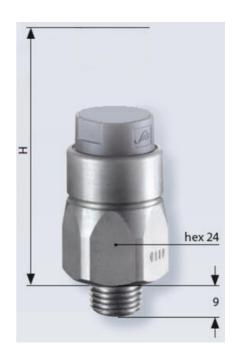

## Product description

The 0118/0119 series pressure switch is part of the integrated connector range from SUCO offering high IP rating. Integrated AMP Junior Timer® connector and a maximum voltage of 42V with normally open or normally closed contacts housed in a hex 24 zinc plated body offering a high pressure resistance. The switch point is very stable even after a long period of time and high load and is also adjustable on site and can come pre-set.

## Specifications

| Adjustment range max   | 10                     |
|------------------------|------------------------|
| Adjustment range min   | 1                      |
| Approvals              | CSA US, RoHS II        |
| Contact Rating Max     | 4                      |
| Deviation max          | ±0,5                   |
| Electrical connection  | AMP Junior Timer       |
| Function               | Normally open (SPST)   |
| IP Class               | IP65, IPx4k            |
| Lifespan Mechanical    | 1 million exchanges    |
| Material of body       | Zinc-plated steel      |
| Materials Wetted Parts | FKM, Zinc-plated steel |
|                        |                        |

| Max. pressure                   | 300     |
|---------------------------------|---------|
| Membrane Material               | FKM     |
| Process connection              | 1/8 BSP |
| Temperature ambient from        | -20     |
| Temperature ambient to          | 80      |
| Temperature range of media from | -5      |
| Temperature range of media to   | 120     |
| Weight                          | 90      |
| Voltage AC / DC Max             | 42      |
| Voltage AC / DC Min             | 10      |