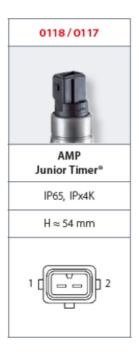

## SUCO - 0118/0119 PRESSURE SWITCH

IP65, IPx4K

0118407283607 1..10 bar, G1/8, No, FKM, AMP Junior Timer®

- Up to 42 V
- AMP Junior Timer® integrated connector
- Six adjustment ranges from 0,1..1 bar to 50..150 bar
- Normally open or normally closed
- Overpressure saftey of 300 bar or 600 bar

## Product description

The 0118/0119 series pressure switch is part of the integrated connector range from SUCO offering high IP rating. Integrated AMP Junior Timer® connector and a maximum voltage of 42V with normally open or normally closed contacts housed in a hex 24 zinc plated body offering a high pressure resistance. The switch point is very stable even after a long period of time and high load and is also adjustable on site and can come pre-set.

## Specifications

| Adjustment range max   | 10                     |
|------------------------|------------------------|
| Adjustment range min   | 1                      |
| Approvals              | CSA US, RoHS II        |
| Contact Rating Max     | 4                      |
| Deviation max          | ±0,5                   |
| Electrical connection  | AMP Junior Timer       |
| Function               | Normally open (SPST)   |
| IP Class               | IP65, IPx4k            |
| Lifespan Mechanical    | 1 million exchanges    |
| Material of body       | Zinc-plated steel      |
| Materials Wetted Parts | FKM, Zinc-plated steel |
|                        |                        |