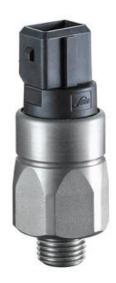

## Product description

The 0118/0119 series pressure switch is part of the integrated connector range from SUCO offering high IP rating. Integrated AMP Junior Timer® connector and a maximum voltage of 42V with normally open or normally closed contacts housed in a hex 24 zinc plated body offering a high pressure resistance. The switch point is very stable even after a long period of time and high load and is also adjustable on site and can come pre-set.