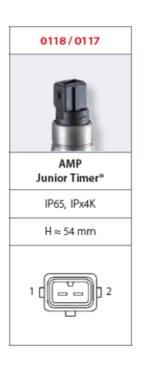

## SUCO - 0118/0119 PRESSURE SWITCH

IP65, IPx4K

0118404283604

0,1..1 bar, G1/8, Nc, FKM, AMP Junior Timer®

- Up to 42 V
- AMP Junior Timer® integrated connector
- Six adjustment ranges from 0,1..1 bar to 50..150 bar
- Normally open or normally closed
- Overpressure saftey of 300 bar or 600 bar

## Specifications

| Adjustment range max            | 1                                  |
|---------------------------------|------------------------------------|
| Adjustment range min            | 0.1                                |
| Approvals                       | CSA US, RoHS II                    |
| Contact Rating Max              | 4                                  |
| Deviation max                   | ±0,2                               |
| Electrical connection           | AMP Junior Timer                   |
| Function                        | Normally Closed (SPST)             |
|                                 |                                    |
| IP Class                        | IP65, IPx4k                        |
| IP Class<br>Lifespan Mechanical | IP65, IPx4k<br>1 million exchanges |
|                                 |                                    |
| Lifespan Mechanical             | 1 million exchanges                |