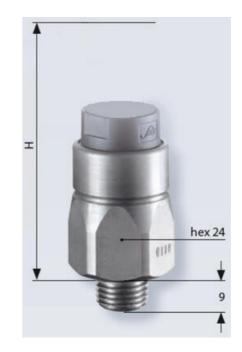

## Product description

The 0118/0119 series pressure switch is part of the integrated connector range from SUCO offering high IP rating. Integrated AMP Junior Timer® connector and a maximum voltage of 42V with normally open or normally closed contacts housed in a hex 24 zinc plated body offering a high pressure resistance. The switch point is very stable even after a long period of time and high load and is also adjustable on site and can come pre-set.