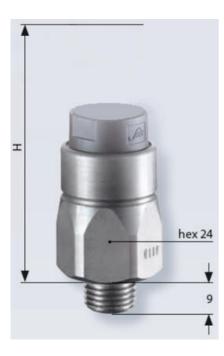

## Product description

The 0118/0119 series pressure switch is part of the integrated connector range from SUCO offering high IP rating. Integrated AMP Junior Timer® connector and a maximum voltage of 42V with normally open or normally closed contacts housed in a hex 24 zinc plated body offering a high pressure resistance. The switch point is very stable even after a long period of time and high load and is also adjustable on site and can come pre-set.

## Specifications

| Adjustment range max            | 1                                  |
|---------------------------------|------------------------------------|
| Adjustment range min            | 0.1                                |
| Approvals                       | CSA US, RoHS II                    |
| Contact Rating Max              | 4                                  |
| Deviation max                   | ±0,2                               |
| Electrical connection           | AMP Junior Timer                   |
| Function                        | Normally Closed (SPST)             |
|                                 |                                    |
| IP Class                        | IP65, IPx4k                        |
| IP Class<br>Lifespan Mechanical | IP65, IPx4k<br>1 million exchanges |
|                                 |                                    |
| Lifespan Mechanical             | 1 million exchanges                |

| Max. pressure                   | 300     |
|---------------------------------|---------|
| Membrane Material               | FKM     |
| Process connection              | 1/8 BSP |
| Temperature ambient from        | -20     |
| Temperature ambient to          | 80      |
| Temperature range of media from | -5      |
| Temperature range of media to   | 120     |
| Weight                          | 90      |
| Voltage AC / DC Max             | 42      |
| Voltage AC / DC Min             | 10      |