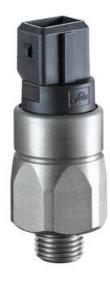

## Product description

The 0118/0119 series pressure switch is part of the integrated connector range from SUCO offering high IP rating. Integrated AMP Junior Timer® connector and a maximum voltage of 42V with normally open or normally closed contacts housed in a hex 24 zinc plated body offering a high pressure resistance. The switch point is very stable even after a long period of time and high load and is also adjustable on site and can come pre-set.