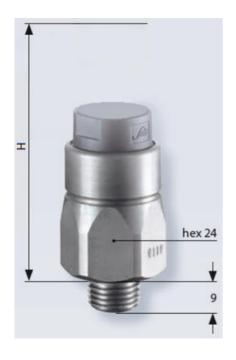

## Product description

The 0118/0119 series pressure switch is part of the integrated connector range from SUCO offering high IP rating. Integrated AMP Junior Timer® connector and a maximum voltage of 42V with normally open or normally closed contacts housed in a hex 24 zinc plated body offering a high pressure resistance. The switch point is very stable even after a long period of time and high load and is also adjustable on site and can come pre-set.

## Specifications

| Adjustment range max        | 1                      |
|-----------------------------|------------------------|
| Adjustment range min        | 0.1                    |
| Approvals                   | CSA US, RoHS II        |
| Contact Rating Max          | 4                      |
| Deviation max               | ±0,2                   |
| Electrical connection       | AMP Junior Timer       |
| Function                    | Normally open (SPST)   |
| IP Class                    | IP65, IPx4k            |
| Lifespan Mechanical         | 1 million exchanges    |
| Material of body            | Zinc-plated steel      |
| Materials Wetted Parts      | FKM, Zinc-plated steel |
| Max switching frequency/min | 200                    |
|                             |                        |

| Max. pressure                   | 300     |
|---------------------------------|---------|
| Membrane Material               | FKM     |
| Process connection              | 1/8 BSP |
| Temperature ambient from        | -20     |
| Temperature ambient to          | 80      |
| Temperature range of media from | -5      |
| Temperature range of media to   | 120     |
| Weight                          | 90      |
| Voltage AC / DC Max             | 42      |
| Voltage AC / DC Min             | 10      |