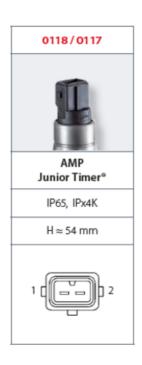

## SUCO - 0118/0119 PRESSURE SWITCH

IP65, IPx4K

0118403283603 0,1..1 bar, G1/8, No, FKM, AMP Junior Timer®

- Up to 42 V
- AMP Junior Timer® integrated connector
- Six adjustment ranges from 0,1..1 bar to 50..150 bar
- Normally open or normally closed
- Overpressure saftey of 300 bar or 600 bar

## Product description

The 0118/0119 series pressure switch is part of the integrated connector range from SUCO offering high IP rating. Integrated AMP Junior Timer® connector and a maximum voltage of 42V with normally open or normally closed contacts housed in a hex 24 zinc plated body offering a high pressure resistance. The switch point is very stable even after a long period of time and high load and is also adjustable on site and can come pre-set.