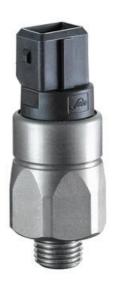

## Product description

The 0118/0119 series pressure switch is part of the integrated connector range from SUCO offering high IP rating. Integrated AMP Junior Timer® connector and a maximum voltage of 42V with normally open or normally closed contacts housed in a hex 24 zinc plated body offering a high pressure resistance. The switch point is very stable even after a long period of time and high load and is also adjustable on site and can come pre-set.