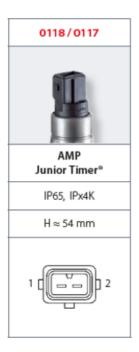

## SUCO - 0118/0119 PRESSURE SWITCH

IP65, IPx4K

0118403283603 0,1..1 bar, G1/8, No, FKM, AMP Junior Timer®

- Up to 42 V
- AMP Junior Timer® integrated connector
- Six adjustment ranges from 0,1..1 bar to 50..150 bar
- Normally open or normally closed
- Overpressure saftey of 300 bar or 600 bar

## Product description

The 0118/0119 series pressure switch is part of the integrated connector range from SUCO offering high IP rating. Integrated AMP Junior Timer® connector and a maximum voltage of 42V with normally open or normally closed contacts housed in a hex 24 zinc plated body offering a high pressure resistance. The switch point is very stable even after a long period of time and high load and is also adjustable on site and can come pre-set.