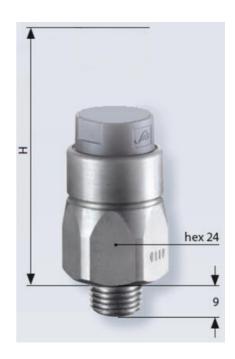

## Product description

The 0118/0119 series pressure switch is part of the integrated connector range from SUCO offering high IP rating. Integrated AMP Junior Timer® connector and a maximum voltage of 42V with normally open or normally closed contacts housed in a hex 24 zinc plated body offering a high pressure resistance. The switch point is very stable even after a long period of time and high load and is also adjustable on site and can come pre-set.

## Specifications

| Adjustment range max        | 1                      |
|-----------------------------|------------------------|
| Adjustment range min        | 0.1                    |
| Approvals                   | CSA US, RoHS II        |
| Contact Rating Max          | 4                      |
| Deviation max               | ±0,2                   |
| Electrical connection       | AMP Junior Timer       |
| Function                    | Normally open (SPST)   |
| IP Class                    | IP65, IPx4k            |
| Lifespan Mechanical         | 1 million exchanges    |
| Material of body            | Zinc-plated steel      |
| Materials Wetted Parts      | FKM, Zinc-plated steel |
| Max switching frequency/min | 200                    |
|                             |                        |

| Max. pressure                   | 300     |
|---------------------------------|---------|
| Membrane Material               | FKM     |
| Process connection              | 1/8 BSP |
| Temperature ambient from        | -20     |
| Temperature ambient to          | 80      |
| Temperature range of media from | -5      |
| Temperature range of media to   | 120     |
| Weight                          | 90      |
| Voltage AC / DC Max             | 42      |
| Voltage AC / DC Min             | 10      |