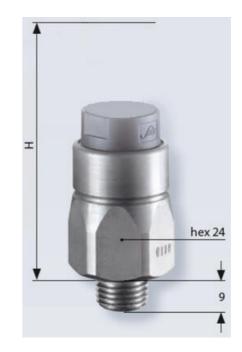

## Product description

The 0118/0119 series pressure switch is part of the integrated connector range from SUCO offering high IP rating. Integrated AMP Junior Timer® connector and a maximum voltage of 42V with normally open or normally closed contacts housed in a hex 24 zinc plated body offering a high pressure resistance. The switch point is very stable even after a long period of time and high load and is also adjustable on site and can come pre-set.

## Specifications

| Adjustment range max            | 20                              |
|---------------------------------|---------------------------------|
| Adjustment range min            | 10                              |
| Approvals                       | CSA US, RoHS II                 |
| Contact Rating Max              | 4                               |
| Deviation max                   | ±1,0                            |
| Electrical connection           | AMP Junior Timer                |
| Function                        | Normally Closed (SPST)          |
|                                 | Normally Closed (Cr Cr)         |
| IP Class                        | IP65, IPx4k                     |
| IP Class<br>Lifespan Mechanical |                                 |
|                                 | IP65, IPx4k                     |
| Lifespan Mechanical             | IP65, IPx4k 1 million exchanges |

| Max. pressure                   | 300     |
|---------------------------------|---------|
| Membrane Material               | EPDM    |
| Process connection              | 1/8 BSP |
| Temperature ambient from        | -20     |
| Temperature ambient to          | 80      |
| Temperature range of media from | -30     |
| Temperature range of media to   | 120     |
| Weight                          | 90      |
| Voltage AC / DC Max             | 42      |
| Voltage AC / DC Min             | 10      |