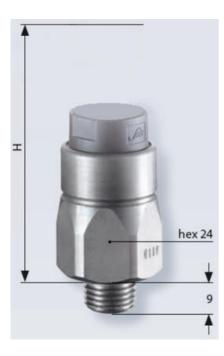

## Product description

The 0118/0119 series pressure switch is part of the integrated connector range from SUCO offering high IP rating. Integrated AMP Junior Timer® connector and a maximum voltage of 42V with normally open or normally closed contacts housed in a hex 24 zinc plated body offering a high pressure resistance. The switch point is very stable even after a long period of time and high load and is also adjustable on site and can come pre-set.

## Specifications

| Adjustment range max            | 20                              |
|---------------------------------|---------------------------------|
| Adjustment range min            | 10                              |
| Approvals                       | CSA US, RoHS II                 |
| Contact Rating Max              | 4                               |
| Deviation max                   | ±1,0                            |
| Electrical connection           | AMP Junior Timer                |
| Function                        | Normally Closed (SPST)          |
|                                 | Normally Closed (Cr Cr)         |
| IP Class                        | IP65, IPx4k                     |
| IP Class<br>Lifespan Mechanical |                                 |
|                                 | IP65, IPx4k                     |
| Lifespan Mechanical             | IP65, IPx4k 1 million exchanges |

| Max. pressure                   | 300     |
|---------------------------------|---------|
| Membrane Material               | EPDM    |
| Process connection              | 1/8 BSP |
| Temperature ambient from        | -20     |
| Temperature ambient to          | 80      |
| Temperature range of media from | -30     |
| Temperature range of media to   | 120     |
| Weight                          | 90      |
| Voltage AC / DC Max             | 42      |
| Voltage AC / DC Min             | 10      |