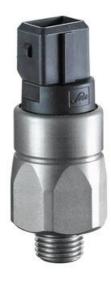

## SUCO - 0118/0119 PRESSURE SWITCH

IP65, IPx4K

0118412282612 10..20 bar, G1/8, Nc, EPDM, AMP Junior Timer®

- Up to 42 V
- AMP Junior Timer® integrated connector
- Six adjustment ranges from 0,1..1 bar to 50..150 bar
- Normally open or normally closed
- Overpressure saftey of 300 bar or 600 bar

## Product description

The 0118/0119 series pressure switch is part of the integrated connector range from SUCO offering high IP rating. Integrated AMP Junior Timer® connector and a maximum voltage of 42V with normally open or normally closed contacts housed in a hex 24 zinc plated body offering a high pressure resistance. The switch point is very stable even after a long period of time and high load and is also adjustable on site and can come pre-set.