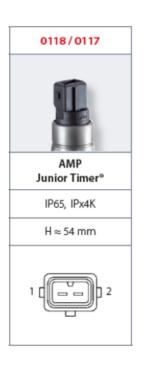

## SUCO - 0118/0119 PRESSURE SWITCH

IP65, IPx4K

0118412282612 10..20 bar, G1/8, Nc, EPDM, AMP Junior Timer®

- Up to 42 V
- AMP Junior Timer® integrated connector
- Six adjustment ranges from 0,1..1 bar to 50..150 bar
- Normally open or normally closed
- Overpressure saftey of 300 bar or 600 bar

## Product description

The 0118/0119 series pressure switch is part of the integrated connector range from SUCO offering high IP rating. Integrated AMP Junior Timer® connector and a maximum voltage of 42V with normally open or normally closed contacts housed in a hex 24 zinc plated body offering a high pressure resistance. The switch point is very stable even after a long period of time and high load and is also adjustable on site and can come pre-set.