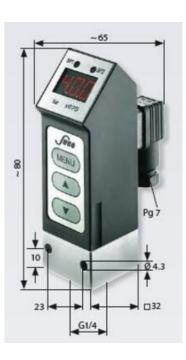

## Specifications

| Accuracy               | ±0.5% FS                        |
|------------------------|---------------------------------|
| Adjustment range max   | 10                              |
| Adjustment range min   | 0                               |
| Approvals              | CE, RoHS II                     |
| Burst Pressure         | 25                              |
| Display                | Yes                             |
| Electrical connection  | GO 51 FAV M                     |
| Hysteresis             | 1-99% FS                        |
| IP Class               | IP65                            |
| Lifespan Mechanical    | 5 million cycles                |
| Material of body       | Anodised aluminum               |
| Materials Wetted Parts | Anodised aluminum, Ceramic, NBR |
| Max. pressure          | 20                              |

| Measuring Principle             | Ceramic cell in thick-film technology                                 |
|---------------------------------|-----------------------------------------------------------------------|
| Membrane Material               | NBR                                                                   |
| Output                          | 2 x PNP + 4-20mA                                                      |
| Pressure Range Max              | 10                                                                    |
| Pressure Range Min              | 0                                                                     |
| Pressure reference              | Gauge                                                                 |
| Pressure type                   | Relativt tryck                                                        |
| Process connection              | G1/4 female                                                           |
| Shock Resistance                | 294m / s <sup>2</sup> ; 11 ms half sinusoidal wave; DIN EN 60068-2-27 |
| Supply Voltage DC Max           | 30                                                                    |
| Supply Voltage DC Min           | 12                                                                    |
| Temperature ambient from        | -20                                                                   |
| Temperature ambient to          | 80                                                                    |
| Temperature range of media from | -20                                                                   |
| Temperature range of media to   | 80                                                                    |
| Type Pressure Switch            | Electronic                                                            |
| Weight                          | 340                                                                   |