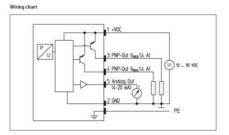

| Measuring Principle             | Ceramic cell in thick-film technology                                 |
|---------------------------------|-----------------------------------------------------------------------|
| Membrane Material               | NBR                                                                   |
| Output                          | 2 x PNP + 4-20mA                                                      |
| Pressure Range Max              | 10                                                                    |
| Pressure Range Min              | 0                                                                     |
| Pressure reference              | Gauge                                                                 |
| Pressure type                   | Relativt tryck                                                        |
| Process connection              | G1/4 female                                                           |
| Shock Resistance                | 294m / s <sup>2</sup> ; 11 ms half sinusoidal wave; DIN EN 60068-2-27 |
| Supply Voltage DC Max           | 30                                                                    |
| Supply Voltage DC Min           | 12                                                                    |
| Temperature ambient from        | -20                                                                   |
| Temperature ambient to          | 80                                                                    |
| Temperature range of media from | -20                                                                   |
| Temperature range of media to   | 80                                                                    |
| Type Pressure Switch            | Electronic                                                            |
| Weight                          | 340                                                                   |