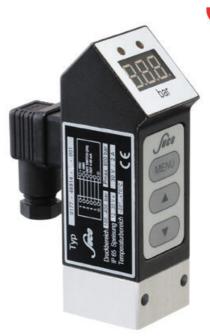

## SUCO - 0570 ELECTRONIC PRESSURE SWITCH/SENSOR

Dual output with display

0570467141001

4-20mA, 2xPNP, 0..10 bar, G1/4 female, NBR, DIN

- Programmable using keypad
- Three adjustment ranges from 0..10 bar to 0..400 bar
- 2 PNP + 4-20 mA output
- LED Display

## Product description

The SUCO 0570 is a menu controlled electonic pressure switch with a built in 4-20mA output and simple to program through the touch keypad. There are two switch points available and either can be programmed to normally open or normally closed along with switching time delay, zero point reset, peak value memory an switch point counter. The current pressure is displayed on the LED display and and both switch points have an active indication light.