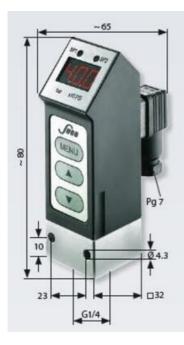

## Specifications

| Accuracy               | ±0.5% FS                        |
|------------------------|---------------------------------|
| Adjustment range max   | 10                              |
| Adjustment range min   | 0                               |
| Approvals              | CE, RoHS II                     |
| Burst Pressure         | 25                              |
| Display                | Yes                             |
| Electrical connection  | GO 51 FAV M                     |
| Hysteresis             | 1-99% FS                        |
| IP Class               | IP65                            |
| Lifespan Mechanical    | 5 million cycles                |
| Material of body       | Anodised aluminum               |
| Materials Wetted Parts | Anodised aluminum, Ceramic, NBR |
| Max. pressure          | 20                              |

| Measuring Principle             | Ceramic cell in thick-film technology                                 |
|---------------------------------|-----------------------------------------------------------------------|
| Membrane Material               | NBR                                                                   |
| Output                          | 2 x PNP + 4-20mA                                                      |
| Pressure Range Max              | 10                                                                    |
| Pressure Range Min              | 0                                                                     |
| Pressure reference              | Gauge                                                                 |
| Pressure type                   | Relativt tryck                                                        |
| Process connection              | G1/4 female                                                           |
| Shock Resistance                | 294m / s <sup>2</sup> ; 11 ms half sinusoidal wave; DIN EN 60068-2-27 |
| Supply Voltage DC Max           | 30                                                                    |
| Supply Voltage DC Min           | 12                                                                    |
| Temperature ambient from        | -20                                                                   |
| Temperature ambient to          | 80                                                                    |
| Temperature range of media from | -20                                                                   |
| Temperature range of media to   | 80                                                                    |
| Type Pressure Switch            | Electronic                                                            |
| Weight                          | 340                                                                   |