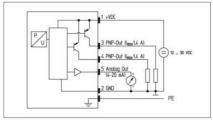

## Product description

The SUCO 0570 is a menu controlled electonic pressure switch with a built in 4-20mA output and simple to program through the touch keypad. There are two switch points available and either can be programmed to normally open or normally closed along with switching time delay, zero point reset, peak value memory an switch point counter. The current pressure is displayed on the LED display and and both switch points have an active indication light.