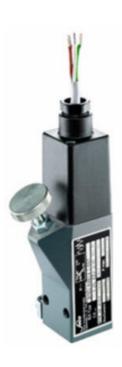

## SUCO - 0165 ATEX PRESSURE SWITCH

ATEX rated

0165448141001 1..6 bar, G1/4 female, CO, NBR, 2m cable, Ex, Aluminium

- Gas protected zones 1 and 2
- Up to 250 V
- Five adjustment ranges from 1..6 bar to 100..400 bar
- Changeover (SPDT)
- Over pressure safety from 200 bar up to 600 bar

## Product description

The 0165 series pressure switch is part of the ATEX range from SUCO for gas zones 1 and 2 offering adjustment while in operation. Pg9 cable gland connector and a maximum voltage of 250 V with a normally open and normally closed contact housed in a 30 A/F aluminium body offering a high pressure resistance. The switch point is very stable even after a long period of time and high load and can come pre-set.