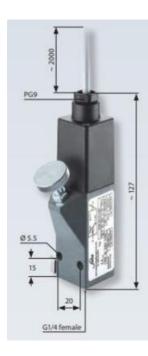

## Product description

The 0165 series pressure switch is part of the ATEX range from SUCO for gas zones 1 and 2 offering adjustment while in operation. Pg9 cable gland connector and a maximum voltage of 250 V with a normally open and normally closed contact housed in a 30 A/F aluminium body offering a high pressure resistance. The switch point is very stable even after a long period of time and high load and can come pre-set.

## Specifications

| Adjustment range max        | 6                 |
|-----------------------------|-------------------|
| Adjustment range min        | 1                 |
| Approvals                   | CSA US, Ex-d      |
| Contact load max ac         | 1                 |
| Contact load max dc         | 0,25              |
| Deviation max               | ±0,5              |
| Electrical connection       | Embedded 2m cable |
| Function                    | Changeover (SPDT) |
| IP Class                    | IP65              |
| Material of body            | Aluminium         |
| Materials Wetted Parts      | Aluminium, NBR    |
| Max switching frequency/min | 200               |

| Max. pressure                   | 200            |
|---------------------------------|----------------|
| Membrane Material               | NBR            |
| Pressure Range Max              | 6              |
| Pressure Range Min              | 1              |
| Pressure type                   | Relativt tryck |
| Process connection              | G1/4 female    |
| Temperature ambient from        | -20            |
| Temperature ambient to          | 80             |
| Temperature range of media from | -20            |
| Temperature range of media to   | 80             |
| Type Pressure Switch            | ATEX           |
| Weight                          | 380            |
| Voltage AC / DC Max             | 250            |
| Voltage AC / DC Min             | 10             |