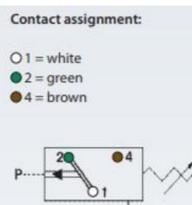

## Product description

The 0165 series pressure switch is part of the ATEX range from SUCO for gas zones 1 and 2 offering adjustment while in operation. Pg9 cable gland connector and a maximum voltage of 250 V with a normally open and normally closed contact housed in a 30 A/F aluminium body offering a high pressure resistance. The switch point is very stable even after a long period of time and high load and can come pre-set.

## Specifications

| Adjustment range max        | 6                 |
|-----------------------------|-------------------|
| Adjustment range min        | 1                 |
| Approvals                   | CSA US, Ex-d      |
| Contact load max ac         | 1                 |
| Contact load max dc         | 0,25              |
| Deviation max               | ±0,5              |
| Electrical connection       | Embedded 2m cable |
| Function                    | Changeover (SPDT) |
| IP Class                    | IP65              |
| Material of body            | Aluminium         |
| Materials Wetted Parts      | Aluminium, NBR    |
| Max switching frequency/min | 200               |