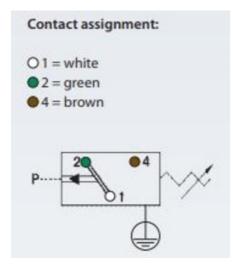

## Product description

The 0165 series pressure switch is part of the ATEX range from SUCO for gas zones 1 and 2 offering adjustment while in operation. Pg9 cable gland connector and a maximum voltage of 250 V with a normally open and normally closed contact housed in a 30 A/F aluminium body offering a high pressure resistance. The switch point is very stable even after a long period of time and high load and can come pre-set.

## Specifications

| Adjustment range max        | 6                 |
|-----------------------------|-------------------|
| Adjustment range min        | 1                 |
| Approvals                   | CSA US, Ex-d      |
| Contact load max ac         | 1                 |
| Contact load max dc         | 0,25              |
| Deviation max               | ±0,5              |
| Electrical connection       | Embedded 2m cable |
| Function                    | Changeover (SPDT) |
| IP Class                    | IP65              |
| Material of body            | Aluminium         |
| Materials Wetted Parts      | Aluminium, NBR    |
| Max switching frequency/min | 200               |