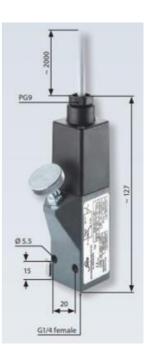

## Product description

The 0165 series pressure switch is part of the ATEX range from SUCO for gas zones 1 and 2 offering adjustment while in operation. Pg9 cable gland connector and a maximum voltage of 250 V with a normally open and normally closed contact housed in a 30 A/F aluminium body offering a high pressure resistance. The switch point is very stable even after a long period of time and high load and can come pre-set.

## Specifications

| Adjustment range max        | 6                 |
|-----------------------------|-------------------|
| Adjustment range min        | 1                 |
| Approvals                   | CSA US, Ex-d      |
| Contact load max ac         | 1                 |
| Contact load max dc         | 0,25              |
| Deviation max               | ±0,5              |
| Electrical connection       | Embedded 2m cable |
| Function                    | Changeover (SPDT) |
| IP Class                    | IP65              |
| Material of body            | Aluminium         |
| Materials Wetted Parts      | Aluminium, NBR    |
| Max switching frequency/min | 200               |

| Max. pressure                   | 200            |
|---------------------------------|----------------|
| Membrane Material               | NBR            |
| Pressure Range Max              | 6              |
| Pressure Range Min              | 1              |
| Pressure type                   | Relativt tryck |
| Process connection              | G1/4 female    |
| Temperature ambient from        | -20            |
| Temperature ambient to          | 80             |
| Temperature range of media from | -20            |
| Temperature range of media to   | 80             |
| Type Pressure Switch            | ATEX           |
| Weight                          | 380            |
| Voltage AC / DC Max             | 250            |
| Voltage AC / DC Min             | 10             |