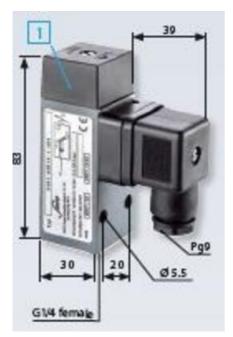

## Specifications

| Adjustment range max        | 400                 |
|-----------------------------|---------------------|
| Adjustment range min        | 100                 |
| Approvals                   | CE, RoHS II         |
| Contact load max ac         | 5                   |
| Contact load max dc         | 3.5                 |
| Deviation max               | ±5,0-9,0            |
| Electrical connection       | DIN EN 175301-803-A |
| Function                    | Changeover (SPDT)   |
| IP Class                    | IP65                |
| Material of body            | Aluminium           |
| Materials Wetted Parts      | Aluminium, NBR      |
| Max switching frequency/min | 200                 |

| Max. pressure                   | 600                |
|---------------------------------|--------------------|
| Membrane Material               | NBR                |
| Process connection              | G1/4 female        |
| Temperature ambient from        | -20                |
| Temperature ambient to          | 80                 |
| Temperature range of media from | -40                |
| Temperature range of media to   | 100                |
| Type Pressure Switch            | block Installation |
| Weight                          | 240                |
| Voltage AC / DC Max             | 250                |