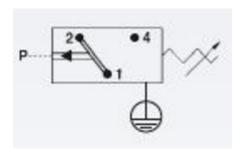

## Product description

The 0161 series pressure switch is part of the block style and wall mountable range from SUCO offering a rugged solution. Connector included and a maximum voltage of 250 V with a normally open and normally closed contact housed in a 30 A/F aluminium body offering a high pressure resistance. The switch point is very stable even after a long period of time and high load and is also adjustable on site and can come pre-set.

## Specifications

| Adjustment range max        | 400                 |
|-----------------------------|---------------------|
| Adjustment range min        | 100                 |
| Approvals                   | CE, RoHS II         |
| Contact load max ac         | 5                   |
| Contact load max dc         | 3.5                 |
| Deviation max               | ±5,0-9,0            |
| Electrical connection       | DIN EN 175301-803-A |
| Function                    | Changeover (SPDT)   |
| IP Class                    | IP65                |
| Material of body            | Aluminium           |
| Materials Wetted Parts      | Aluminium, NBR      |
| Max switching frequency/min | 200                 |