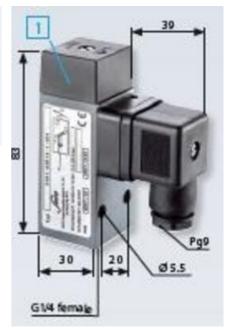

## Specifications

| Adjustment range max        | 400                 |
|-----------------------------|---------------------|
| Adjustment range min        | 100                 |
| Approvals                   | CE, RoHS II         |
| Contact load max ac         | 5                   |
| Contact load max dc         | 3.5                 |
| Deviation max               | ±5,0-9,0            |
| Electrical connection       | DIN EN 175301-803-A |
| Function                    | Changeover (SPDT)   |
| IP Class                    | IP65                |
| Material of body            | Aluminium           |
| Materials Wetted Parts      | Aluminium, NBR      |
| Max switching frequency/min | 200                 |

| Max. pressure                   | 600                |
|---------------------------------|--------------------|
| Membrane Material               | NBR                |
| Process connection              | G1/4 female        |
| Temperature ambient from        | -20                |
| Temperature ambient to          | 80                 |
| Temperature range of media from | -40                |
| Temperature range of media to   | 100                |
| Type Pressure Switch            | block Installation |
| Weight                          | 240                |
| Voltage AC / DC Max             | 250                |