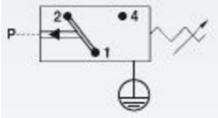

## Aluminium body

0161441141001 100..400 bar, G1/4 female, CO, NBR, DIN, Aluminium

- Up to 250 V
- Connector included (DIN 43650/Form A)
- Six adjustment ranges from 0,5..1 bar to 100..400 bar
- Changeover (SPDT)
- Over pressure safety from 200 bar up to 600 bar

## Specifications

| Adjustment range max        | 400                 |
|-----------------------------|---------------------|
| Adjustment range min        | 100                 |
| Approvals                   | CE, RoHS II         |
| Contact load max ac         | 5                   |
| Contact load max dc         | 3.5                 |
| Deviation max               | ±5,0-9,0            |
| Electrical connection       | DIN EN 175301-803-A |
| Function                    | Changeover (SPDT)   |
| IP Class                    | IP65                |
| Material of body            | Aluminium           |
| Materials Wetted Parts      | Aluminium, NBR      |
| Max switching frequency/min | 200                 |