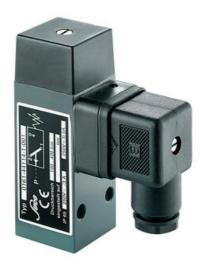

## Aluminium body

0161441141001 100..400 bar, G1/4 female, CO, NBR, DIN, Aluminium

- Up to 250 V
- Connector included (DIN 43650/Form A)
- Six adjustment ranges from 0,5..1 bar to 100..400 bar
- Changeover (SPDT)
- Over pressure safety from 200 bar up to 600 bar

## Product description

The 0161 series pressure switch is part of the block style and wall mountable range from SUCO offering a rugged solution. Connector included and a maximum voltage of 250 V with a normally open and normally closed contact housed in a 30 A/F aluminium body offering a high pressure resistance. The switch point is very stable even after a long period of time and high load and is also adjustable on site and can come pre-set.