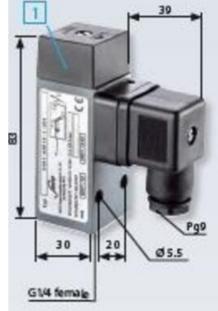

## Aluminium body

0161440141001

50..100 bar, G1/4 female, CO, NBR, DIN, Aluminium

- Up to 250 V
- Connector included (DIN 43650/Form A)
- Six adjustment ranges from 0,5..1 bar to 100..400 bar
- Changeover (SPDT)
- Over pressure safety from 200 bar up to 600 bar

## Specifications

| Adjustment range max        | 100                 |
|-----------------------------|---------------------|
| Adjustment range min        | 50                  |
| Approvals                   | CE, RoHS II         |
| Contact load max ac         | 5                   |
| Contact load max dc         | 3.5                 |
| Deviation max               | ±3,0-5,0            |
| Electrical connection       | DIN EN 175301-803-A |
| Function                    | Changeover (SPDT)   |
| IP Class                    | IP65                |
| Material of body            | Aluminium           |
| Materials Wetted Parts      | Aluminium, NBR      |
| Max switching frequency/min | 200                 |

| Max. pressure                   | 200                |
|---------------------------------|--------------------|
| Membrane Material               | NBR                |
| Process connection              | G1/4 female        |
| Temperature ambient from        | -20                |
| Temperature ambient to          | 80                 |
| Temperature range of media from | -40                |
| Temperature range of media to   | 100                |
| Type Pressure Switch            | block Installation |
| Weight                          | 240                |
| Voltage AC / DC Max             | 250                |