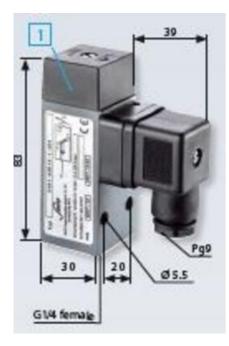

## Aluminium body

0161440141001

50..100 bar, G1/4 female, CO, NBR, DIN, Aluminium

- Up to 250 V
- Connector included (DIN 43650/Form A)
- Six adjustment ranges from 0,5..1 bar to 100..400 bar
- Changeover (SPDT)
- Over pressure safety from 200 bar up to 600 bar

## Specifications

| Adjustment range max        | 100                 |
|-----------------------------|---------------------|
| Adjustment range min        | 50                  |
| Approvals                   | CE, RoHS II         |
| Contact load max ac         | 5                   |
| Contact load max dc         | 3.5                 |
| Deviation max               | ±3,0-5,0            |
| Electrical connection       | DIN EN 175301-803-A |
| Function                    | Changeover (SPDT)   |
| IP Class                    | IP65                |
| Material of body            | Aluminium           |
| Materials Wetted Parts      | Aluminium, NBR      |
| Max switching frequency/min | 200                 |

| Max. pressure                   | 200                |
|---------------------------------|--------------------|
| Membrane Material               | NBR                |
| Process connection              | G1/4 female        |
| Temperature ambient from        | -20                |
| Temperature ambient to          | 80                 |
| Temperature range of media from | -40                |
| Temperature range of media to   | 100                |
| Type Pressure Switch            | block Installation |
| Weight                          | 240                |
| Voltage AC / DC Max             | 250                |