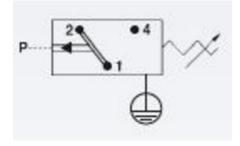

## SUCO - 0161 HEAVY DUTY PRESSURE SWITCH

## Aluminium body

0161440141001

50..100 bar, G1/4 female, CO, NBR, DIN, Aluminium

- Up to 250 V
- Connector included (DIN 43650/Form A)
- Six adjustment ranges from 0,5..1 bar to 100..400 bar
- Changeover (SPDT)
- Over pressure safety from 200 bar up to 600 bar

## Product description

The 0161 series pressure switch is part of the block style and wall mountable range from SUCO offering a rugged solution. Connector included and a maximum voltage of 250 V with a normally open and normally closed contact housed in a 30 A/F aluminium body offering a high pressure resistance. The switch point is very stable even after a long period of time and high load and is also adjustable on site and can come pre-set.

## Specifications

| Adjustment range max        | 100                 |
|-----------------------------|---------------------|
| Adjustment range min        | 50                  |
| Approvals                   | CE, RoHS II         |
| Contact load max ac         | 5                   |
| Contact load max dc         | 3.5                 |
| Deviation max               | ±3,0-5,0            |
| Electrical connection       | DIN EN 175301-803-A |
| Function                    | Changeover (SPDT)   |
| IP Class                    | IP65                |
| Material of body            | Aluminium           |
| Materials Wetted Parts      | Aluminium, NBR      |
| Max switching frequency/min | 200                 |