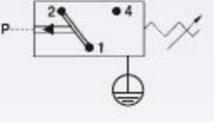

## Specifications

| Adjustment range max        | 100                 |
|-----------------------------|---------------------|
| Adjustment range min        | 50                  |
| Approvals                   | CE, RoHS II         |
| Contact load max ac         | 5                   |
| Contact load max dc         | 3.5                 |
| Deviation max               | ±3,0-5,0            |
| Electrical connection       | DIN EN 175301-803-A |
| Function                    | Changeover (SPDT)   |
| IP Class                    | IP65                |
| Material of body            | Aluminium           |
| Materials Wetted Parts      | Aluminium, NBR      |
| Max switching frequency/min | 200                 |