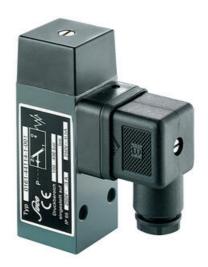

## Aluminium body

0161440141001

50..100 bar, G1/4 female, CO, NBR, DIN, Aluminium

- Up to 250 V
- Connector included (DIN 43650/Form A)
- Six adjustment ranges from 0,5..1 bar to 100..400 bar
- Changeover (SPDT)
- Over pressure safety from 200 bar up to 600 bar

## Product description

The 0161 series pressure switch is part of the block style and wall mountable range from SUCO offering a rugged solution. Connector included and a maximum voltage of 250 V with a normally open and normally closed contact housed in a 30 A/F aluminium body offering a high pressure resistance. The switch point is very stable even after a long period of time and high load and is also adjustable on site and can come pre-set.