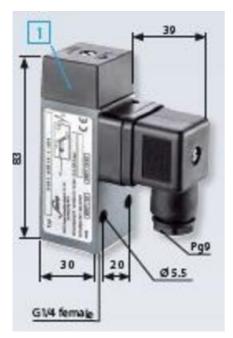

## Aluminium body

0161437141001 0,5..5 bar, G1/4 female, CO, NBR, DIN, Aluminium

- Up to 250 V
- Connector included (DIN 43650/Form A)
- Six adjustment ranges from 0,5..1 bar to 100..400 bar
- Changeover (SPDT)
- Over pressure safety from 200 bar up to 600 bar

## Specifications

| Specifications              |                     |
|-----------------------------|---------------------|
| Adjustment range max        | 5                   |
| Adjustment range min        | 0.5                 |
| Approvals                   | CE, RoHS II         |
| Contact load max ac         | 5                   |
| Contact load max dc         | 3.5                 |
| Deviation max               | ±0,2-0,5            |
| Electrical connection       | DIN EN 175301-803-A |
| Function                    | Changeover (SPDT)   |
| IP Class                    | IP65                |
| Material of body            | Aluminium           |
| Materials Wetted Parts      | Aluminium, NBR      |
| Max switching frequency/min | 200                 |

| Max. pressure                   | 200                |
|---------------------------------|--------------------|
| Membrane Material               | NBR                |
| Process connection              | G1/4 female        |
| Temperature ambient from        | -20                |
| Temperature ambient to          | 80                 |
| Temperature range of media from | -40                |
| Temperature range of media to   | 100                |
| Type Pressure Switch            | block Installation |
| Weight                          | 240                |
| Voltage AC / DC Max             | 250                |