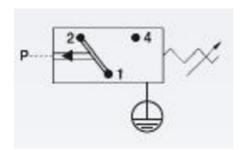

## Aluminium body

0161437141001 0,5..5 bar, G1/4 female, CO, NBR, DIN, Aluminium

- Up to 250 V
- Connector included (DIN 43650/Form A)
- Six adjustment ranges from 0,5..1 bar to 100..400 bar
- Changeover (SPDT)
- Over pressure safety from 200 bar up to 600 bar

## Specifications

| Specifications              |                     |
|-----------------------------|---------------------|
| Adjustment range max        | 5                   |
| Adjustment range min        | 0.5                 |
| Approvals                   | CE, RoHS II         |
| Contact load max ac         | 5                   |
| Contact load max dc         | 3.5                 |
| Deviation max               | ±0,2-0,5            |
| Electrical connection       | DIN EN 175301-803-A |
| Function                    | Changeover (SPDT)   |
| IP Class                    | IP65                |
| Material of body            | Aluminium           |
| Materials Wetted Parts      | Aluminium, NBR      |
| Max switching frequency/min | 200                 |