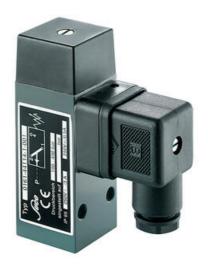

## Aluminium body

0161437141001 0,5..5 bar, G1/4 female, CO, NBR, DIN, Aluminium

- Up to 250 V
- Connector included (DIN 43650/Form A)
- Six adjustment ranges from 0,5..1 bar to 100..400 bar
- Changeover (SPDT)
- Over pressure safety from 200 bar up to 600 bar

## Product description

The 0161 series pressure switch is part of the block style and wall mountable range from SUCO offering a rugged solution. Connector included and a maximum voltage of 250 V with a normally open and normally closed contact housed in a 30 A/F aluminium body offering a high pressure resistance. The switch point is very stable even after a long period of time and high load and is also adjustable on site and can come pre-set.