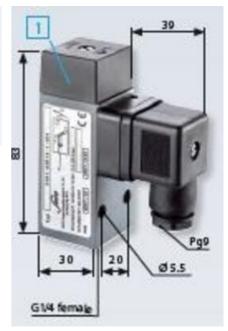

## Aluminium body

0161437141001 0,5..5 bar, G1/4 female, CO, NBR, DIN, Aluminium

- Up to 250 V
- Connector included (DIN 43650/Form A)
- Six adjustment ranges from 0,5..1 bar to 100..400 bar
- Changeover (SPDT)
- Over pressure safety from 200 bar up to 600 bar

## Specifications

| Specifications              |                     |
|-----------------------------|---------------------|
| Adjustment range max        | 5                   |
| Adjustment range min        | 0.5                 |
| Approvals                   | CE, RoHS II         |
| Contact load max ac         | 5                   |
| Contact load max dc         | 3.5                 |
| Deviation max               | ±0,2-0,5            |
| Electrical connection       | DIN EN 175301-803-A |
| Function                    | Changeover (SPDT)   |
| IP Class                    | IP65                |
| Material of body            | Aluminium           |
| Materials Wetted Parts      | Aluminium, NBR      |
| Max switching frequency/min | 200                 |

| Max. pressure                   | 200                |
|---------------------------------|--------------------|
| Membrane Material               | NBR                |
| Process connection              | G1/4 female        |
| Temperature ambient from        | -20                |
| Temperature ambient to          | 80                 |
| Temperature range of media from | -40                |
| Temperature range of media to   | 100                |
| Type Pressure Switch            | block Installation |
| Weight                          | 240                |
| Voltage AC / DC Max             | 250                |