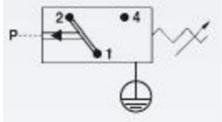

## Specifications

| Adjustment range may        | 1                   |
|-----------------------------|---------------------|
| Adjustment range max        | 1                   |
| Adjustment range min        | 0,5                 |
| Approvals                   | CE, RoHS II         |
| Contact load max ac         | 5                   |
| Contact load max dc         | 3,5                 |
| Deviation max               | ±0,2                |
| Electrical connection       | DIN EN 175301-803-A |
| Function                    | Changeover (SPDT)   |
| IP Class                    | IP65                |
| Material of body            | Aluminium           |
| Materials Wetted Parts      | Aluminium, NBR      |
| Max switching frequency/min | 200                 |