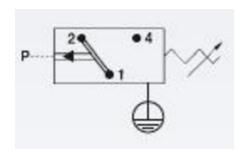

## Product description

The 0161 series pressure switch is part of the block style and wall mountable range from SUCO offering a rugged solution. Connector included and a maximum voltage of 250 V with a normally open and normally closed contact housed in a 30 A/F aluminium body offering a high pressure resistance. The switch point is very stable even after a long period of time and high load and is also adjustable on site and can come pre-set.

## Specifications

| Adjustment range may        | 1                   |
|-----------------------------|---------------------|
| Adjustment range max        | 1                   |
| Adjustment range min        | 0,5                 |
| Approvals                   | CE, RoHS II         |
| Contact load max ac         | 5                   |
| Contact load max dc         | 3,5                 |
| Deviation max               | ±0,2                |
| Electrical connection       | DIN EN 175301-803-A |
| Function                    | Changeover (SPDT)   |
| IP Class                    | IP65                |
| Material of body            | Aluminium           |
| Materials Wetted Parts      | Aluminium, NBR      |
| Max switching frequency/min | 200                 |