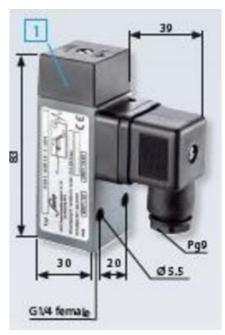

## Aluminium body

0161436141001 0,5..1 bar, G1/4 female, CO, NBR, DIN, Aluminium

- Up to 250 V
- Connector included (DIN 43650/Form A)
- Six adjustment ranges from 0,5..1 bar to 100..400 bar
- Changeover (SPDT)
- Over pressure safety from 200 bar up to 600 bar

## Specifications

| Adjustment range may        | 1                   |
|-----------------------------|---------------------|
| Adjustment range max        | 1                   |
| Adjustment range min        | 0,5                 |
| Approvals                   | CE, RoHS II         |
| Contact load max ac         | 5                   |
| Contact load max dc         | 3,5                 |
| Deviation max               | ±0,2                |
| Electrical connection       | DIN EN 175301-803-A |
| Function                    | Changeover (SPDT)   |
| IP Class                    | IP65                |
| Material of body            | Aluminium           |
| Materials Wetted Parts      | Aluminium, NBR      |
| Max switching frequency/min | 200                 |

| Max. pressure                   | 200                |
|---------------------------------|--------------------|
| Membrane Material               | NBR                |
| Pressure Range Max              | 1                  |
| Pressure Range Min              | 0,5                |
| Pressure type                   | Relativt tryck     |
| Process connection              | G1/4 female        |
| Temperature ambient from        | -20                |
| Temperature ambient to          | 80                 |
| Temperature range of media from | -40                |
| Temperature range of media to   | 100                |
| Type Pressure Switch            | block Installation |
| Weight                          | 240                |
| Voltage AC / DC Max             | 250                |