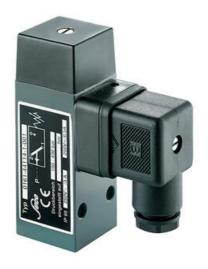

## Aluminium body

0161436141001 0,5..1 bar, G1/4 female, CO, NBR, DIN, Aluminium

- Up to 250 V
- Connector included (DIN 43650/Form A)
- Six adjustment ranges from 0,5..1 bar to 100..400 bar
- Changeover (SPDT)
- Over pressure safety from 200 bar up to 600 bar

## Product description

The 0161 series pressure switch is part of the block style and wall mountable range from SUCO offering a rugged solution. Connector included and a maximum voltage of 250 V with a normally open and normally closed contact housed in a 30 A/F aluminium body offering a high pressure resistance. The switch point is very stable even after a long period of time and high load and is also adjustable on site and can come pre-set.