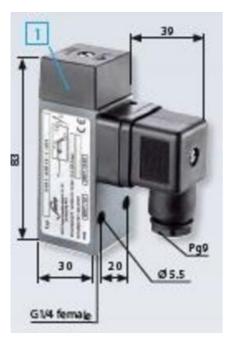

## Aluminium body

0161436141001 0,5..1 bar, G1/4 female, CO, NBR, DIN, Aluminium

- Up to 250 V
- Connector included (DIN 43650/Form A)
- Six adjustment ranges from 0,5..1 bar to 100..400 bar
- Changeover (SPDT)
- Over pressure safety from 200 bar up to 600 bar

## Specifications

| Adjustment range may        | 1                   |
|-----------------------------|---------------------|
| Adjustment range max        | 1                   |
| Adjustment range min        | 0,5                 |
| Approvals                   | CE, RoHS II         |
| Contact load max ac         | 5                   |
| Contact load max dc         | 3,5                 |
| Deviation max               | ±0,2                |
| Electrical connection       | DIN EN 175301-803-A |
| Function                    | Changeover (SPDT)   |
| IP Class                    | IP65                |
| Material of body            | Aluminium           |
| Materials Wetted Parts      | Aluminium, NBR      |
| Max switching frequency/min | 200                 |

| Max. pressure                   | 200                |
|---------------------------------|--------------------|
| Membrane Material               | NBR                |
| Pressure Range Max              | 1                  |
| Pressure Range Min              | 0,5                |
| Pressure type                   | Relativt tryck     |
| Process connection              | G1/4 female        |
| Temperature ambient from        | -20                |
| Temperature ambient to          | 80                 |
| Temperature range of media from | -40                |
| Temperature range of media to   | 100                |
| Type Pressure Switch            | block Installation |
| Weight                          | 240                |
| Voltage AC / DC Max             | 250                |