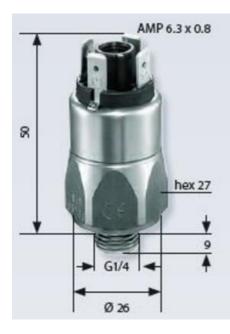

## Specifications

| Adjustment range max   | 10                            |
|------------------------|-------------------------------|
| Adjustment range min   | 1                             |
| Approvals              | CSA US, RoHS II               |
| Contact load max ac    | 4                             |
| Contact load max dc    | 0.25                          |
| Deviation max          | ±0,5                          |
| Electrical connection  | Spade (AMP 6,3x0,8 mm)        |
| Function               | Changeover (SPDT)             |
| Hysteresis             | 10-30% depending on set value |
| IP Class               | IP00                          |
| Lifespan Mechanical    | 1 million exchanges           |
| Material of body       | Stainless steel 303           |
| Materials Wetted Parts | NBR, Stainless steel 303      |

| Max switching frequency/min     | 200           |
|---------------------------------|---------------|
| Max. pressure                   | 300           |
| Membrane Material               | NBR           |
| Process connection              | 1/4 BSP       |
| Temperature ambient from        | -20           |
| Temperature ambient to          | 80            |
| Temperature range of media from | -40           |
| Temperature range of media to   | 100           |
| Type Pressure Switch            | High accuracy |
| Weight                          | 100           |
| Voltage AC / DC Max             | 250           |
| Voltage AC / DC Min             | 10            |