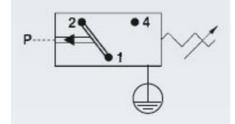

## Product description

The 0186/0187 series pressure switch is part of the changeover contact range from SUCO. Offering a maximum voltage of 250 V with a normally open and normally closed contact housed in a hex 27 zinc plated body offering a high pressure resistance. The switch point is very stable even after a long period of time and high load and also adjustable on site and can come pre-set.