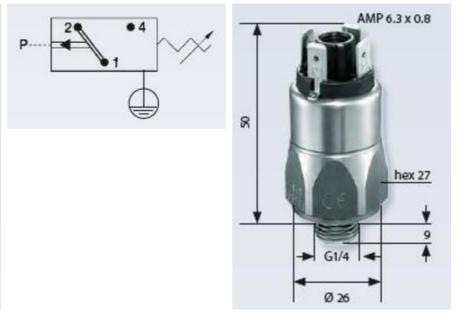

## Product description

The 0186/0187 series pressure switch is part of the changeover contact range from SUCO. Offering a maximum voltage of 250 V with a normally open and normally closed contact housed in a hex 27 zinc plated body offering a high pressure resistance. The switch point is very stable even after a long period of time and high load and also adjustable on site and can come pre-set.

## Specifications

| Adjustment range max   | 10                            |
|------------------------|-------------------------------|
| Adjustment range min   | 1                             |
| Approvals              | CSA US, RoHS II               |
| Contact load max ac    | 4                             |
| Contact load max dc    | 0.25                          |
| Deviation max          | ±0,5                          |
| Electrical connection  | Spade (AMP 6,3x0,8 mm)        |
| Function               | Changeover (SPDT)             |
| Hysteresis             | 10-30% depending on set value |
| IP Class               | IP00                          |
| Lifespan Mechanical    | 1 million exchanges           |
| Material of body       | Stainless steel 303           |
| Materials Wetted Parts | NBR, Stainless steel 303      |

| Max switching frequency/min     | 200           |
|---------------------------------|---------------|
| Max. pressure                   | 300           |
| Membrane Material               | NBR           |
| Process connection              | 1/4 BSP       |
| Temperature ambient from        | -20           |
| Temperature ambient to          | 80            |
| Temperature range of media from | -40           |
| Temperature range of media to   | 100           |
| Type Pressure Switch            | High accuracy |
| Weight                          | 100           |
| Voltage AC / DC Max             | 250           |
| Voltage AC / DC Min             | 10            |