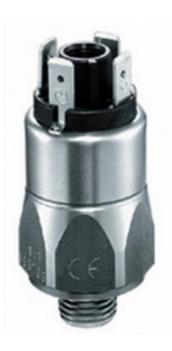

## SUCO - 0186/0187 PRESSURE SWITCH

Stainless steel body

0186458031006 1..10 bar, G1/4, CO, NBR, Spade, Stainless steel

- Up to 250 V
- Spade terminals
- Five adjustment ranges from 0,5..5 bar to 50-200 bar
- Changeover (SPDT)
- Over pressure safety of 300 bar or 600 bar

## Product description

The 0186/0187 series pressure switch is part of the changeover contact range from SUCO. Offering a maximum voltage of 250 V with a normally open and normally closed contact housed in a hex 27 zinc plated body offering a high pressure resistance. The switch point is very stable even after a long period of time and high load and also adjustable on site and can come pre-set.