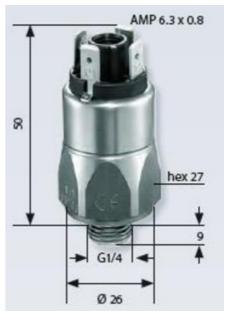

## Stainless steel body

0186457031003 0,5..5 bar, G1/4, CO, NBR, Spade, Stainless steel

- Up to 250 V
- · Spade terminals
- Five adjustment ranges from 0,5..5 bar to 50-200 bar
- Changeover (SPDT)
- Over pressure safety of 300 bar or 600 bar

## Product description

The 0186/0187 series pressure switch is part of the changeover contact range from SUCO. Offering a maximum voltage of 250 V with a normally open and normally closed contact housed in a hex 27 zinc plated body offering a high pressure resistance. The switch point is very stable even after a long period of time and high load and also adjustable on site and can come pre-set.