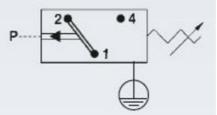

## Product description

The 0186/0187 series pressure switch is part of the changeover contact range from SUCO. Offering a maximum voltage of 250 V with a normally open and normally closed contact housed in a hex 27 zinc plated body offering a high pressure resistance. The switch point is very stable even after a long period of time and high load and also adjustable on site and can come pre-set.

## **Specifications**

| Adjustment range max   | 5                             |
|------------------------|-------------------------------|
| Adjustment range min   | 0,5                           |
| Approvals              | CSA US, RoHS II               |
| Contact load max ac    | 4                             |
| Contact load max dc    | 0,25                          |
| Deviation max          | ±0,3                          |
| Electrical connection  | Spade (AMP 6,3x0,8 mm)        |
| Function               | Changeover (SPDT)             |
| Hysteresis             | 10-30% depending on set value |
| IP Class               | IP00                          |
| Lifespan Mechanical    | 1 million exchanges           |
| Material of body       | Stainless steel 303           |
| Materials Wetted Parts | NBR, Stainless steel 303      |