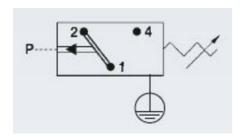

## Stainless steel body

0186457031003 0,5..5 bar, G1/4, CO, NBR, Spade, Stainless steel

- Up to 250 V
- · Spade terminals
- Five adjustment ranges from 0,5..5 bar to 50-200 bar
- Changeover (SPDT)
- Over pressure safety of 300 bar or 600 bar

## Product description

The 0186/0187 series pressure switch is part of the changeover contact range from SUCO. Offering a maximum voltage of 250 V with a normally open and normally closed contact housed in a hex 27 zinc plated body offering a high pressure resistance. The switch point is very stable even after a long period of time and high load and also adjustable on site and can come pre-set.

## **Specifications**

| Adjustment range max   | 5                             |
|------------------------|-------------------------------|
| Adjustment range min   | 0,5                           |
| Approvals              | CSA US, RoHS II               |
| Contact load max ac    | 4                             |
| Contact load max dc    | 0,25                          |
| Deviation max          | ±0,3                          |
| Electrical connection  | Spade (AMP 6,3x0,8 mm)        |
| Function               | Changeover (SPDT)             |
| Hysteresis             | 10-30% depending on set value |
| IP Class               | IP00                          |
| Lifespan Mechanical    | 1 million exchanges           |
| Material of body       | Stainless steel 303           |
| Materials Wetted Parts | NBR, Stainless steel 303      |