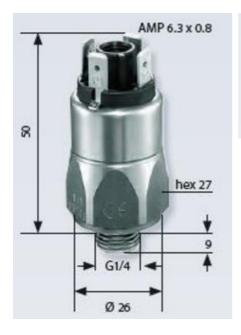

## **Specifications**

| Adjustment range max   | 5                             |
|------------------------|-------------------------------|
| Adjustment range min   | 0,5                           |
| Approvals              | CSA US, RoHS II               |
| Contact load max ac    | 4                             |
| Contact load max dc    | 0,25                          |
| Deviation max          | ±0,3                          |
| Electrical connection  | Spade (AMP 6,3x0,8 mm)        |
| Function               | Changeover (SPDT)             |
| Hysteresis             | 10-30% depending on set value |
| IP Class               | IP00                          |
| Lifespan Mechanical    | 1 million exchanges           |
| Material of body       | Stainless steel 303           |
| Materials Wetted Parts | NBR, Stainless steel 303      |

| Max switching frequency/min     | 200            |
|---------------------------------|----------------|
| Max. pressure                   | 300            |
| Membrane Material               | NBR            |
| Pressure Range Max              | 5              |
| Pressure Range Min              | 0,5            |
| Pressure type                   | Relativt tryck |
| Process connection              | 1/4 BSP        |
| Temperature ambient from        | -20            |
| Temperature ambient to          | 80             |
| Temperature range of media from | -40            |
| Temperature range of media to   | 100            |
| Type Pressure Switch            | High accuracy  |
| Weight                          | 100            |
| Voltage AC / DC Max             | 250            |
| Voltage AC / DC Min             | 10             |