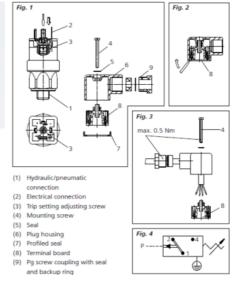

## Product description

The 0184/0185 series is part of the changeover contact range from SUCO with an integrated plastic body and connector. Offering a maximum voltage of 250 V with a normally open and normally closed contact housed in a hex 27 zinc plated body offering a high pressure resistance. The switch point is very stable even after a long period of time and high load and is also adjustable on site and can come pre-set.