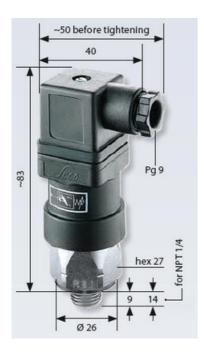

## **Specifications**

| •                           |                       |
|-----------------------------|-----------------------|
| Adjustment range max        | 200                   |
| Adjustment range min        | 50                    |
| Approvals                   | CSA US, RoHS II       |
| Contact load max ac         | 4                     |
| Contact load max dc         | 0.25                  |
| Deviation max               | ±5,0                  |
| Electrical connection       | DIN EN 175301-803-A   |
| Function                    | Changeover (SPDT)     |
| IP Class                    | IP65                  |
| Material of body            | Galvanized steel      |
| Materials Wetted Parts      | Galvanized steel, NBR |
| Max switching frequency/min | 200                   |
| Max. pressure               | 600                   |
|                             |                       |

| Membrane Material               | NBR           |
|---------------------------------|---------------|
| Process connection              | 1/4 BSP       |
| Temperature ambient from        | -20           |
| Temperature ambient to          | 80            |
| Temperature range of media from | -40           |
| Temperature range of media to   | 100           |
| Type Pressure Switch            | High accuracy |
| Weight                          | 130           |
| Voltage AC / DC Max             | 250           |
| Voltage AC / DC Min             | 10            |