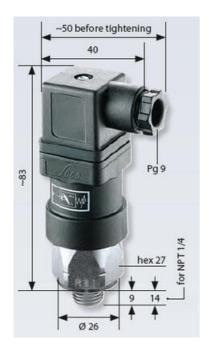

## **Specifications**

| •                           |                       |
|-----------------------------|-----------------------|
| Adjustment range max        | 200                   |
| Adjustment range min        | 50                    |
| Approvals                   | CSA US, RoHS II       |
| Contact load max ac         | 4                     |
| Contact load max dc         | 0.25                  |
| Deviation max               | ±5,0                  |
| Electrical connection       | DIN EN 175301-803-A   |
| Function                    | Changeover (SPDT)     |
| IP Class                    | IP65                  |
| Material of body            | Galvanized steel      |
| Materials Wetted Parts      | Galvanized steel, NBR |
| Max switching frequency/min | 200                   |
| Max. pressure               | 600                   |
|                             |                       |

| Membrane Material               | NBR           |
|---------------------------------|---------------|
| Process connection              | 1/4 BSP       |
| Temperature ambient from        | -20           |
| Temperature ambient to          | 80            |
| Temperature range of media from | -40           |
| Temperature range of media to   | 100           |
| Type Pressure Switch            | High accuracy |
| Weight                          | 130           |
| Voltage AC / DC Max             | 250           |
| Voltage AC / DC Min             | 10            |