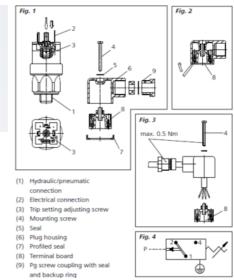

## Product description

The 0184/0185 series is part of the changeover contact range from SUCO with an integrated plastic body and connector. Offering a maximum voltage of 250 V with a normally open and normally closed contact housed in a hex 27 zinc plated body offering a high pressure resistance. The switch point is very stable even after a long period of time and high load and is also adjustable on site and can come pre-set.