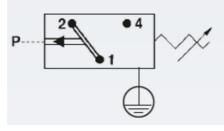

## Product description

The 0184/0185 series is part of the changeover contact range from SUCO with an integrated plastic body and connector. Offering a maximum voltage of 250 V with a normally open and normally closed contact housed in a hex 27 zinc plated body offering a high pressure resistance. The switch point is very stable even after a long period of time and high load and is also adjustable on site and can come pre-set.

## **Specifications**

| •                           |                       |
|-----------------------------|-----------------------|
| Adjustment range max        | 200                   |
| Adjustment range min        | 50                    |
| Approvals                   | CSA US, RoHS II       |
| Contact load max ac         | 4                     |
| Contact load max dc         | 0.25                  |
| Deviation max               | ±5,0                  |
| Electrical connection       | DIN EN 175301-803-A   |
| Function                    | Changeover (SPDT)     |
| IP Class                    | IP65                  |
| Material of body            | Galvanized steel      |
| Materials Wetted Parts      | Galvanized steel, NBR |
| Max switching frequency/min | 200                   |
| Max. pressure               | 600                   |
|                             |                       |