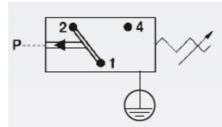

## **Specifications**

| •                           |                       |
|-----------------------------|-----------------------|
| Adjustment range max        | 200                   |
| Adjustment range min        | 50                    |
| Approvals                   | CSA US, RoHS II       |
| Contact load max ac         | 4                     |
| Contact load max dc         | 0.25                  |
| Deviation max               | ±5,0                  |
| Electrical connection       | DIN EN 175301-803-A   |
| Function                    | Changeover (SPDT)     |
| IP Class                    | IP65                  |
| Material of body            | Galvanized steel      |
| Materials Wetted Parts      | Galvanized steel, NBR |
| Max switching frequency/min | 200                   |
| Max. pressure               | 600                   |
|                             |                       |