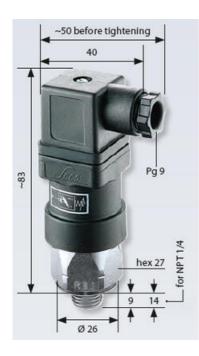

## Specifications

| Adjustment range max        | 1,5                   |
|-----------------------------|-----------------------|
| Adjustment range min        | 0,3                   |
| Approvals                   | CSA US, RoHS II       |
| Contact load max ac         | 4                     |
| Contact load max dc         | 0,25                  |
| Deviation max               | ±0,2                  |
| Electrical connection       | DIN EN 175301-803-A   |
| Function                    | Changeover (SPDT)     |
| IP Class                    | IP65                  |
| Material of body            | Galvanized steel      |
| Materials Wetted Parts      | Galvanized steel, NBR |
| Max switching frequency/min | 200                   |
| Max. pressure               | 100                   |

| Membrane Material               | NBR            |
|---------------------------------|----------------|
| Pressure Range Max              | 1,5            |
| Pressure Range Min              | 0,3            |
| Pressure type                   | Relativt tryck |
| Process connection              | 1/4 BSP        |
| Temperature ambient from        | -20            |
| Temperature ambient to          | 80             |
| Temperature range of media from | -30            |
| Temperature range of media to   | 100            |
| Type Pressure Switch            | High accuracy  |
| Weight                          | 130            |
| Voltage AC / DC Max             | 250            |
| Voltage AC / DC Min             | 10             |