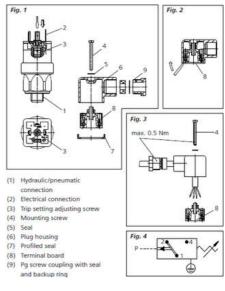

## Product description

The 0184/0185 series is part of the changeover contact range from SUCO with an integrated plastic body and connector. Offering a maximum voltage of 250 V with a normally open and normally closed contact housed in a hex 27 zinc plated body offering a high pressure resistance. The switch point is very stable even after a long period of time and high load and is also adjustable on site and can come pre-set.