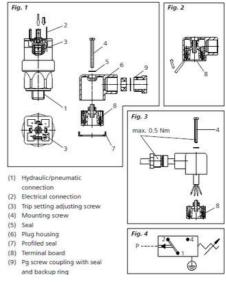

## Product description

The 0184/0185 series is part of the changeover contact range from SUCO with an integrated plastic body and connector. Offering a maximum voltage of 250 V with a normally open and normally closed contact housed in a hex 27 zinc plated body offering a high pressure resistance. The switch point is very stable even after a long period of time and high load and is also adjustable on site and can come pre-set.