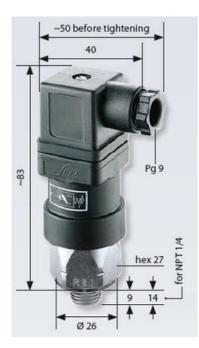

## Specifications

| Adjustment range max        | 1,5                   |
|-----------------------------|-----------------------|
| Adjustment range min        | 0,3                   |
| Approvals                   | CSA US, RoHS II       |
| Contact load max ac         | 4                     |
| Contact load max dc         | 0,25                  |
| Deviation max               | ±0,2                  |
| Electrical connection       | DIN EN 175301-803-A   |
| Function                    | Changeover (SPDT)     |
| IP Class                    | IP65                  |
| Material of body            | Galvanized steel      |
| Materials Wetted Parts      | Galvanized steel, NBR |
| Max switching frequency/min | 200                   |
| Max. pressure               | 100                   |

| Membrane Material               | NBR            |
|---------------------------------|----------------|
| Pressure Range Max              | 1,5            |
| Pressure Range Min              | 0,3            |
| Pressure type                   | Relativt tryck |
| Process connection              | 1/4 BSP        |
| Temperature ambient from        | -20            |
| Temperature ambient to          | 80             |
| Temperature range of media from | -30            |
| Temperature range of media to   | 100            |
| Type Pressure Switch            | High accuracy  |
| Weight                          | 130            |
| Voltage AC / DC Max             | 250            |
| Voltage AC / DC Min             | 10             |