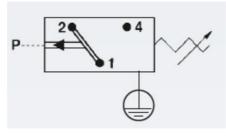

## Specifications

| Adjustment range max        | 1,5                   |
|-----------------------------|-----------------------|
| Adjustment range min        | 0,3                   |
| Approvals                   | CSA US, RoHS II       |
| Contact load max ac         | 4                     |
| Contact load max dc         | 0,25                  |
| Deviation max               | ±0,2                  |
| Electrical connection       | DIN EN 175301-803-A   |
| Function                    | Changeover (SPDT)     |
| IP Class                    | IP65                  |
| Material of body            | Galvanized steel      |
| Materials Wetted Parts      | Galvanized steel, NBR |
| Max switching frequency/min | 200                   |
| Max. pressure               | 100                   |