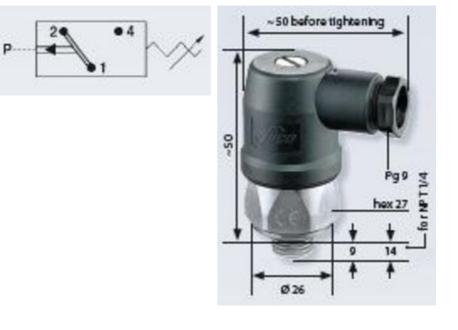

## SUCO - 0140/0141 PRESSURE SWITCH

IP65

0141460031003 50..150 bar, G1/4, CO, NBR, Cap

- Up to 250 V
- Includes Polyamide Cap
- Ranges from 0,3..1,5 bar to 50...150 bar
- Changeover (SPDT)
- Over pressure safety from 300 bar up to 600 bar

## Product description

The 0140/0141 series is a compact pressure switch and is part of the changeover contact range from SUCO. Including polyamide cap and a maximum voltage of 250 V with a normally open and normally closed contact housed in a hex 27 zinc plated body offering a high pressure resistance. The switch point is very stable even after a long period of time and high load and is also adjustable on site and can come pre-set.

## Specifications

| Adjustment range max        | 150                    |
|-----------------------------|------------------------|
| Adjustment range min        | 50                     |
| Approvals                   | CSA US, RoHS II        |
| Contact load max ac         | 2                      |
| Contact load max dc         | 0.25                   |
| Deviation max               | ±5,0                   |
| Electrical connection       | DIN                    |
| Function                    | Changeover (SPDT)      |
| IP Class                    | IP65                   |
| Material of body            | Zinc-plated steel      |
| Materials Wetted Parts      | Zinc-plated steel, NBR |
| Max switching frequency/min | 200                    |

| Max. pressure                   | 600           |
|---------------------------------|---------------|
| Membrane Material               | NBR           |
| Process connection              | 1/4 BSP       |
| Temperature ambient from        | -20           |
| Temperature ambient to          | 80            |
| Temperature range of media from | -40           |
| Temperature range of media to   | 100           |
| Type Pressure Switch            | High accuracy |
| Weight                          | 100           |
| Voltage AC / DC Max             | 250           |
| Voltage AC / DC Min             | 10            |