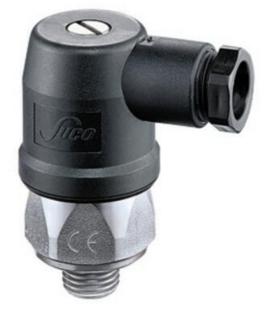

## SUCO - 0140/0141 PRESSURE SWITCH

IP65

0141460031003 50..150 bar, G1/4, CO, NBR, Cap

- Up to 250 V
- Includes Polyamide Cap
- Ranges from 0,3..1,5 bar to 50...150 bar
- Changeover (SPDT)
- Over pressure safety from 300 bar up to 600 bar

## Product description

The 0140/0141 series is a compact pressure switch and is part of the changeover contact range from SUCO. Including polyamide cap and a maximum voltage of 250 V with a normally open and normally closed contact housed in a hex 27 zinc plated body offering a high pressure resistance. The switch point is very stable even after a long period of time and high load and is also adjustable on site and can come pre-set.