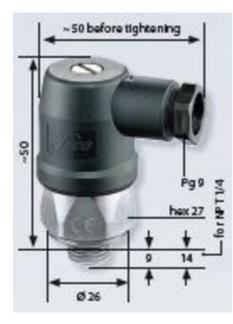

## SUCO - 0140/0141 PRESSURE SWITCH

IP65

0141460031003 50..150 bar, G1/4, CO, NBR, Cap

- Up to 250 V
- Includes Polyamide Cap
- Ranges from 0,3..1,5 bar to 50...150 bar
- Changeover (SPDT)
- Over pressure safety from 300 bar up to 600 bar

## Product description

The 0140/0141 series is a compact pressure switch and is part of the changeover contact range from SUCO. Including polyamide cap and a maximum voltage of 250 V with a normally open and normally closed contact housed in a hex 27 zinc plated body offering a high pressure resistance. The switch point is very stable even after a long period of time and high load and is also adjustable on site and can come pre-set.

## Specifications

| Adjustment range max        | 150                    |
|-----------------------------|------------------------|
| Adjustment range min        | 50                     |
| Approvals                   | CSA US, RoHS II        |
| Contact load max ac         | 2                      |
| Contact load max dc         | 0.25                   |
| Deviation max               | ±5,0                   |
| Electrical connection       | DIN                    |
| Function                    | Changeover (SPDT)      |
| IP Class                    | IP65                   |
| Material of body            | Zinc-plated steel      |
| Materials Wetted Parts      | Zinc-plated steel, NBR |
| Max switching frequency/min | 200                    |

| Max. pressure                   | 600           |
|---------------------------------|---------------|
| Membrane Material               | NBR           |
| Process connection              | 1/4 BSP       |
| Temperature ambient from        | -20           |
| Temperature ambient to          | 80            |
| Temperature range of media from | -40           |
| Temperature range of media to   | 100           |
| Type Pressure Switch            | High accuracy |
| Weight                          | 100           |
| Voltage AC / DC Max             | 250           |
| Voltage AC / DC Min             | 10            |