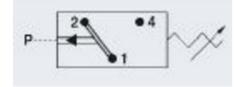

## Specifications

| Adjustment range max        | 150                    |
|-----------------------------|------------------------|
| Adjustment range min        | 50                     |
| Approvals                   | CSA US, RoHS II        |
| Contact load max ac         | 2                      |
| Contact load max dc         | 0.25                   |
| Deviation max               | ±5,0                   |
| Electrical connection       | DIN                    |
| Function                    | Changeover (SPDT)      |
| IP Class                    | IP65                   |
| Material of body            | Zinc-plated steel      |
| Materials Wetted Parts      | Zinc-plated steel, NBR |
| Max switching frequency/min | 200                    |