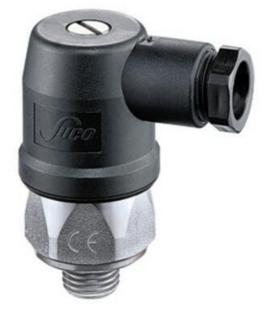

## SUCO - 0140/0141 PRESSURE SWITCH

IP65

0140457031003 0,3..1,5 bar, G1/4, CO, NBR, Cap

- Up to 250 V
- Includes Polyamide Cap
- Ranges from 0,3..1,5 bar to 50...150 bar
- Changeover (SPDT)
- Over pressure safety from 300 bar up to 600 bar

## Product description

The 0140/0141 series is a compact pressure switch and is part of the changeover contact range from SUCO. Including polyamide cap and a maximum voltage of 250 V with a normally open and normally closed contact housed in a hex 27 zinc plated body offering a high pressure resistance. The switch point is very stable even after a long period of time and high load and is also adjustable on site and can come pre-set.