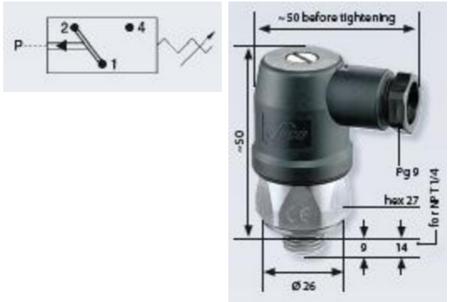

## Product description

The 0140/0141 series is a compact pressure switch and is part of the changeover contact range from SUCO. Including polyamide cap and a maximum voltage of 250 V with a normally open and normally closed contact housed in a hex 27 zinc plated body offering a high pressure resistance. The switch point is very stable even after a long period of time and high load and is also adjustable on site and can come pre-set.

## Specifications

| Adjustment range max        | 1,5                    |
|-----------------------------|------------------------|
| Adjustment range min        | 0,3                    |
| Approvals                   | CSA US, RoHS II        |
| Contact load max ac         | 2                      |
| Contact load max dc         | 0,25                   |
| Deviation max               | ±0,2                   |
| Electrical connection       | DIN                    |
| Function                    | Changeover (SPDT)      |
| IP Class                    | IP65                   |
| Material of body            | Zinc-plated steel      |
| Materials Wetted Parts      | Zinc-plated steel, NBR |
| Max switching frequency/min | 200                    |

| Max. pressure                   | 300            |
|---------------------------------|----------------|
| Membrane Material               | NBR            |
| Pressure Range Max              | 1,5            |
| Pressure Range Min              | 0,3            |
| Pressure type                   | Relativt tryck |
| Process connection              | 1/4 BSP        |
| Temperature ambient from        | -20            |
| Temperature ambient to          | 80             |
| Temperature range of media from | -40            |
| Temperature range of media to   | 100            |
| Type Pressure Switch            | High accuracy  |
| Weight                          | 100            |
| Voltage AC / DC Max             | 250            |
| Voltage AC / DC Min             | 10             |