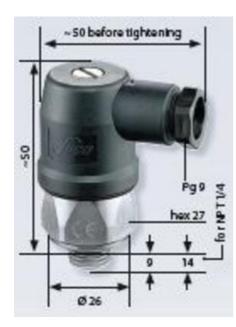

## Product description

The 0140/0141 series is a compact pressure switch and is part of the changeover contact range from SUCO. Including polyamide cap and a maximum voltage of 250 V with a normally open and normally closed contact housed in a hex 27 zinc plated body offering a high pressure resistance. The switch point is very stable even after a long period of time and high load and is also adjustable on site and can come pre-set.

## Specifications

| Adjustment range max        | 1,5                    |
|-----------------------------|------------------------|
| Adjustment range min        | 0,3                    |
| Approvals                   | CSA US, RoHS II        |
| Contact load max ac         | 2                      |
| Contact load max dc         | 0,25                   |
| Deviation max               | ±0,2                   |
| Electrical connection       | DIN                    |
| Function                    | Changeover (SPDT)      |
| IP Class                    | IP65                   |
| Material of body            | Zinc-plated steel      |
| Materials Wetted Parts      | Zinc-plated steel, NBR |
| Max switching frequency/min | 200                    |

| Max. pressure                   | 300            |
|---------------------------------|----------------|
| Membrane Material               | NBR            |
| Pressure Range Max              | 1,5            |
| Pressure Range Min              | 0,3            |
| Pressure type                   | Relativt tryck |
| Process connection              | 1/4 BSP        |
| Temperature ambient from        | -20            |
| Temperature ambient to          | 80             |
| Temperature range of media from | -40            |
| Temperature range of media to   | 100            |
| Type Pressure Switch            | High accuracy  |
| Weight                          | 100            |
| Voltage AC / DC Max             | 250            |
| Voltage AC / DC Min             | 10             |