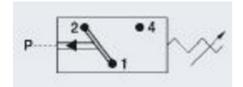

## Product description

The 0140/0141 series is a compact pressure switch and is part of the changeover contact range from SUCO. Including polyamide cap and a maximum voltage of 250 V with a normally open and normally closed contact housed in a hex 27 zinc plated body offering a high pressure resistance. The switch point is very stable even after a long period of time and high load and is also adjustable on site and can come pre-set.

## Specifications

| Adjustment range max        | 1,5                    |
|-----------------------------|------------------------|
| Adjustment range min        | 0,3                    |
| Approvals                   | CSA US, RoHS II        |
| Contact load max ac         | 2                      |
| Contact load max dc         | 0,25                   |
| Deviation max               | ±0,2                   |
| Electrical connection       | DIN                    |
| Function                    | Changeover (SPDT)      |
| IP Class                    | IP65                   |
| Material of body            | Zinc-plated steel      |
| Materials Wetted Parts      | Zinc-plated steel, NBR |
| Max switching frequency/min | 200                    |