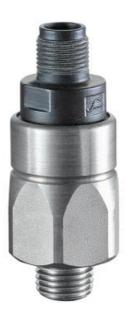

## SUCO - 0122/0123 PRESSURE SWITCH

IP67

0123420031015 50..150 bar, G1/4, Nc, NBR, M12x1

- Up to 42 V
- M12x1 integrated connector
- Six adjustment ranges from 0,1..1 bar to 50..150 bar
- Normally open or normally closed
- Overpressure safety of 300 bar or 600 bar

## Product description

The 0122/0123 series pressure switch is part of the integrated connector range from SUCO offering high IP rating. Integrated M12x1 connector and a maximum voltage of 42V with normally open or normally closed contacts housed in a hex 24 zinc plated body offering a high pressure resistance. The switch point is very stable even after a long period of time and high load and is also adjustable on site and can come pre-set.