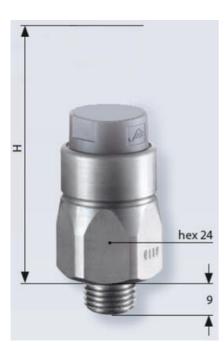

## Product description

The 0122/0123 series pressure switch is part of the integrated connector range from SUCO offering high IP rating. Integrated M12x1 connector and a maximum voltage of 42V with normally open or normally closed contacts housed in a hex 24 zinc plated body offering a high pressure resistance. The switch point is very stable even after a long period of time and high load and is also adjustable on site and can come pre-set.

## Specifications

| Adjustment range max         | 150                      |
|------------------------------|--------------------------|
| Adjustment range min         | 50                       |
| Approvals                    | CSA US, RoHS II          |
| Contact Rating Max           | 4                        |
| Deviation max                | ±5,0                     |
| Electrical connection        | M12                      |
|                              |                          |
| Function                     | Normally Closed (SPST)   |
| Function IP Class            | Normally Closed (SPST)   |
|                              |                          |
| IP Class                     | IP67                     |
| IP Class<br>Material of body | IP67<br>Galvanized steel |