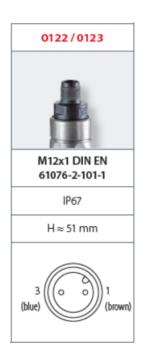

## SUCO - 0122/0123 PRESSURE SWITCH

IP67

0123420031015 50..150 bar, G1/4, Nc, NBR, M12x1

- Up to 42 V
- M12x1 integrated connector
- Six adjustment ranges from 0,1..1 bar to 50..150 bar
- Normally open or normally closed
- Overpressure safety of 300 bar or 600 bar

## Product description

The 0122/0123 series pressure switch is part of the integrated connector range from SUCO offering high IP rating. Integrated M12x1 connector and a maximum voltage of 42V with normally open or normally closed contacts housed in a hex 24 zinc plated body offering a high pressure resistance. The switch point is very stable even after a long period of time and high load and is also adjustable on site and can come pre-set.