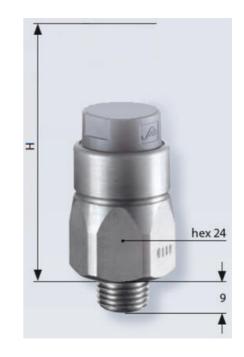

## Product description

The 0122/0123 series pressure switch is part of the integrated connector range from SUCO offering high IP rating. Integrated M12x1 connector and a maximum voltage of 42V with normally open or normally closed contacts housed in a hex 24 zinc plated body offering a high pressure resistance. The switch point is very stable even after a long period of time and high load and is also adjustable on site and can come pre-set.

## Specifications

| Adjustment range max         | 150                      |
|------------------------------|--------------------------|
| Adjustment range min         | 50                       |
| Approvals                    | CSA US, RoHS II          |
| Contact Rating Max           | 4                        |
| Deviation max                | ±5,0                     |
| Electrical connection        | M12                      |
|                              |                          |
| Function                     | Normally Closed (SPST)   |
| Function IP Class            | Normally Closed (SPST)   |
|                              |                          |
| IP Class                     | IP67                     |
| IP Class<br>Material of body | IP67<br>Galvanized steel |