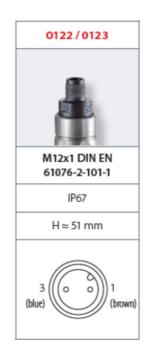

## SUCO - 0122/0123 PRESSURE SWITCH

IP67

0123420031015 50..150 bar, G1/4, Nc, NBR, M12x1

- Up to 42 V
- M12x1 integrated connector
- Six adjustment ranges from 0,1..1 bar to 50..150 bar
- Normally open or normally closed
- Overpressure safety of 300 bar or 600 bar

## Specifications

| Adjustment range max         | 150                      |
|------------------------------|--------------------------|
| Adjustment range min         | 50                       |
| Approvals                    | CSA US, RoHS II          |
| Contact Rating Max           | 4                        |
| Deviation max                | ±5,0                     |
| Electrical connection        | M12                      |
|                              |                          |
| Function                     | Normally Closed (SPST)   |
| Function IP Class            | Normally Closed (SPST)   |
|                              |                          |
| IP Class                     | IP67                     |
| IP Class<br>Material of body | IP67<br>Galvanized steel |

| Membrane Material               | NBR           |
|---------------------------------|---------------|
| Process connection              | 1/4 BSP       |
| Temperature ambient from        | -20           |
| Temperature ambient to          | 80            |
| Temperature range of media from | -40           |
| Temperature range of media to   | 100           |
| Type Pressure Switch            | High accuracy |
| Weight                          | 90            |
| Voltage AC / DC Max             | 42            |
| Voltage AC / DC Min             | 10            |