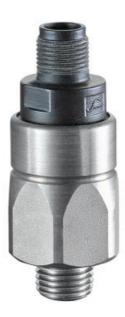

## Product description

The 0122/0123 series pressure switch is part of the integrated connector range from SUCO offering high IP rating. Integrated M12x1 connector and a maximum voltage of 42V with normally open or normally closed contacts housed in a hex 24 zinc plated body offering a high pressure resistance. The switch point is very stable even after a long period of time and high load and is also adjustable on site and can come pre-set.

## Specifications

| Adjustment range max         | 20                       |
|------------------------------|--------------------------|
| Adjustment range min         | 10                       |
| Approvals                    | CSA US, RoHS II          |
| Contact Rating Max           | 4                        |
| Deviation max                | ±1,0                     |
| Electrical connection        | M12                      |
|                              |                          |
| Function                     | Normally Closed (SPST)   |
| Function<br>IP Class         | Normally Closed (SPST)   |
|                              |                          |
| IP Class                     | IP67                     |
| IP Class<br>Material of body | IP67<br>Galvanized steel |

| Membrane Material               | NBR           |
|---------------------------------|---------------|
| Process connection              | 1/4 BSP       |
| Temperature ambient from        | -20           |
| Temperature ambient to          | 80            |
| Temperature range of media from | -40           |
| Temperature range of media to   | 100           |
| Type Pressure Switch            | High accuracy |
| Weight                          | 90            |
| Voltage AC / DC Max             | 42            |
| Voltage AC / DC Min             | 10            |