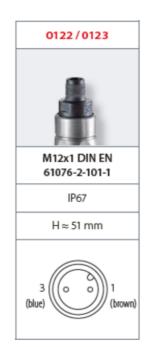

## SUCO - 0122/0123 PRESSURE SWITCH

IP67

0122412031047 10..20 bar, G1/4, Nc, NBR, M12x1

- Up to 42 V
- M12x1 integrated connector
- Six adjustment ranges from 0,1..1 bar to 50..150 bar
- Normally open or normally closed
- Overpressure safety of 300 bar or 600 bar

## Specifications

| Adjustment range max         | 20                       |
|------------------------------|--------------------------|
| Adjustment range min         | 10                       |
| Approvals                    | CSA US, RoHS II          |
| Contact Rating Max           | 4                        |
| Deviation max                | ±1,0                     |
| Electrical connection        | M12                      |
|                              |                          |
| Function                     | Normally Closed (SPST)   |
| Function<br>IP Class         | Normally Closed (SPST)   |
|                              |                          |
| IP Class                     | IP67                     |
| IP Class<br>Material of body | IP67<br>Galvanized steel |

| Membrane Material               | NBR           |
|---------------------------------|---------------|
| Process connection              | 1/4 BSP       |
| Temperature ambient from        | -20           |
| Temperature ambient to          | 80            |
| Temperature range of media from | -40           |
| Temperature range of media to   | 100           |
| Type Pressure Switch            | High accuracy |
| Weight                          | 90            |
| Voltage AC / DC Max             | 42            |
| Voltage AC / DC Min             | 10            |