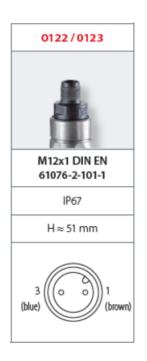

## SUCO - 0122/0123 PRESSURE SWITCH

IP67

0122412031047 10..20 bar, G1/4, Nc, NBR, M12x1

- Up to 42 V
- M12x1 integrated connector
- Six adjustment ranges from 0,1..1 bar to 50..150 bar
- Normally open or normally closed
- Overpressure safety of 300 bar or 600 bar

## Product description

The 0122/0123 series pressure switch is part of the integrated connector range from SUCO offering high IP rating. Integrated M12x1 connector and a maximum voltage of 42V with normally open or normally closed contacts housed in a hex 24 zinc plated body offering a high pressure resistance. The switch point is very stable even after a long period of time and high load and is also adjustable on site and can come pre-set.