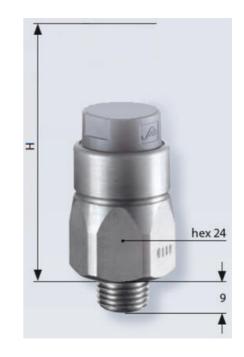

## Product description

The 0122/0123 series pressure switch is part of the integrated connector range from SUCO offering high IP rating. Integrated M12x1 connector and a maximum voltage of 42V with normally open or normally closed contacts housed in a hex 24 zinc plated body offering a high pressure resistance. The switch point is very stable even after a long period of time and high load and is also adjustable on site and can come pre-set.

## Specifications

| Adjustment range max         | 20                       |
|------------------------------|--------------------------|
| Adjustment range min         | 10                       |
| Approvals                    | CSA US, RoHS II          |
| Contact Rating Max           | 4                        |
| Deviation max                | ±1,0                     |
| Electrical connection        | M12                      |
|                              |                          |
| Function                     | Normally Closed (SPST)   |
| Function<br>IP Class         | Normally Closed (SPST)   |
|                              |                          |
| IP Class                     | IP67                     |
| IP Class<br>Material of body | IP67<br>Galvanized steel |