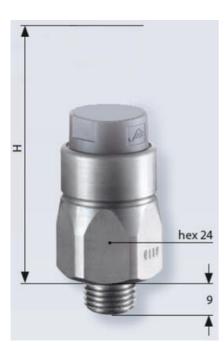

## Product description

The 0122/0123 series pressure switch is part of the integrated connector range from SUCO offering high IP rating. Integrated M12x1 connector and a maximum voltage of 42V with normally open or normally closed contacts housed in a hex 24 zinc plated body offering a high pressure resistance. The switch point is very stable even after a long period of time and high load and is also adjustable on site and can come pre-set.

## Specifications

| Adjustment range max         | 20                       |
|------------------------------|--------------------------|
| Adjustment range min         | 10                       |
| Approvals                    | CSA US, RoHS II          |
| Contact Rating Max           | 4                        |
| Deviation max                | ±1,0                     |
| Electrical connection        | M12                      |
|                              |                          |
| Function                     | Normally Closed (SPST)   |
| Function<br>IP Class         | Normally Closed (SPST)   |
|                              |                          |
| IP Class                     | IP67                     |
| IP Class<br>Material of body | IP67<br>Galvanized steel |