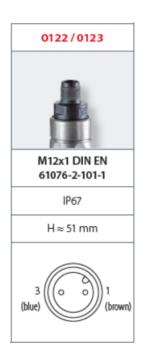

## SUCO - 0122/0123 PRESSURE SWITCH

IP67

0122408031031 1..10 bar, G1/4, Nc, NBR, M12x1

- Up to 42 V
- M12x1 integrated connector
- Six adjustment ranges from 0,1..1 bar to 50..150 bar
- Normally open or normally closed
- Overpressure safety of 300 bar or 600 bar

## Product description

The 0122/0123 series pressure switch is part of the integrated connector range from SUCO offering high IP rating. Integrated M12x1 connector and a maximum voltage of 42V with normally open or normally closed contacts housed in a hex 24 zinc plated body offering a high pressure resistance. The switch point is very stable even after a long period of time and high load and is also adjustable on site and can come pre-set.

## Specifications

| Adjustment range max         | 10                       |
|------------------------------|--------------------------|
| Adjustment range min         | 1                        |
| Approvals                    | CSA US, RoHS II          |
| Contact Rating Max           | 4                        |
| Deviation max                | ±0,5                     |
| Electrical connection        | M12                      |
|                              |                          |
| Function                     | Normally Closed (SPST)   |
| Function IP Class            | Normally Closed (SPST)   |
|                              |                          |
| IP Class                     | IP67                     |
| IP Class<br>Material of body | IP67<br>Galvanized steel |