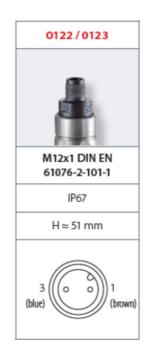

## SUCO - 0122/0123 PRESSURE SWITCH

IP67

0122408031031 1..10 bar, G1/4, Nc, NBR, M12x1

- Up to 42 V
- M12x1 integrated connector
- Six adjustment ranges from 0,1..1 bar to 50..150 bar
- Normally open or normally closed
- Overpressure safety of 300 bar or 600 bar

## Specifications

| Adjustment range max         | 10                       |
|------------------------------|--------------------------|
| Adjustment range min         | 1                        |
| Approvals                    | CSA US, RoHS II          |
| Contact Rating Max           | 4                        |
| Deviation max                | ±0,5                     |
| Electrical connection        | M12                      |
|                              |                          |
| Function                     | Normally Closed (SPST)   |
| Function IP Class            | Normally Closed (SPST)   |
|                              |                          |
| IP Class                     | IP67                     |
| IP Class<br>Material of body | IP67<br>Galvanized steel |

| Membrane Material               | NBR           |
|---------------------------------|---------------|
| Process connection              | 1/4 BSP       |
| Temperature ambient from        | -20           |
| Temperature ambient to          | 80            |
| Temperature range of media from | -40           |
| Temperature range of media to   | 100           |
| Type Pressure Switch            | High accuracy |
| Weight                          | 90            |
| Voltage AC / DC Max             | 42            |
| Voltage AC / DC Min             | 10            |