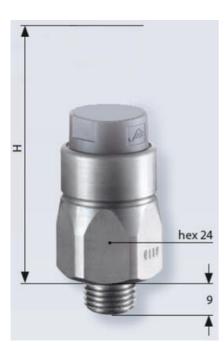

## Product description

The 0122/0123 series pressure switch is part of the integrated connector range from SUCO offering high IP rating. Integrated M12x1 connector and a maximum voltage of 42V with normally open or normally closed contacts housed in a hex 24 zinc plated body offering a high pressure resistance. The switch point is very stable even after a long period of time and high load and is also adjustable on site and can come pre-set.

## Specifications

| Adjustment range max         | 10                       |
|------------------------------|--------------------------|
| Adjustment range min         | 1                        |
| Approvals                    | CSA US, RoHS II          |
| Contact Rating Max           | 4                        |
| Deviation max                | ±0,5                     |
| Electrical connection        | M12                      |
|                              |                          |
| Function                     | Normally Closed (SPST)   |
| Function IP Class            | Normally Closed (SPST)   |
|                              |                          |
| IP Class                     | IP67                     |
| IP Class<br>Material of body | IP67<br>Galvanized steel |