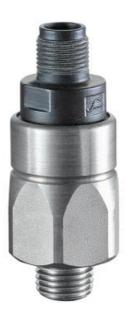

## SUCO - 0122/0123 PRESSURE SWITCH

IP67

0122408031031 1..10 bar, G1/4, Nc, NBR, M12x1

- Up to 42 V
- M12x1 integrated connector
- Six adjustment ranges from 0,1..1 bar to 50..150 bar
- Normally open or normally closed
- Overpressure safety of 300 bar or 600 bar

## Product description

The 0122/0123 series pressure switch is part of the integrated connector range from SUCO offering high IP rating. Integrated M12x1 connector and a maximum voltage of 42V with normally open or normally closed contacts housed in a hex 24 zinc plated body offering a high pressure resistance. The switch point is very stable even after a long period of time and high load and is also adjustable on site and can come pre-set.