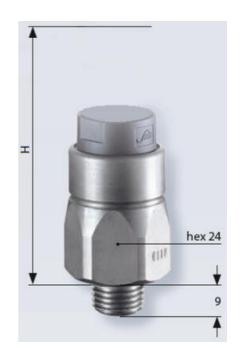

## Product description

The 0116/0117 series pressure switch is part of the integrated connector range from SUCO offering high IP rating. Integrated Deutsch DT04-3P connector and a maximum voltage of 42V with normally open or normally closed contacts housed in a hex 24 zinc plated body offering a high pressure resistance. The switch point is very stable even after a long period of time and high load and is also adjustable on site and can come pre-set.

## Specifications

| Adjustment range max                       | 1                                 |
|--------------------------------------------|-----------------------------------|
| Adjustment range min                       | 0,1                               |
| Approvals                                  | CSA US, RoHS II                   |
| Contact Rating Max                         | 4                                 |
| Deviation max                              | ±0,2                              |
| Electrical connection                      | Deutsch DT04-3P                   |
| Function                                   | Normally open (SPST)              |
| IP Class                                   |                                   |
|                                            | IP67, IP6K9K                      |
| Material of body                           | IP67, IP6K9K<br>Zinc-plated steel |
| Material of body<br>Materials Wetted Parts |                                   |
| -                                          | Zinc-plated steel                 |