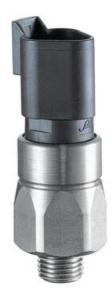

## Product description

The 0116/0117 series pressure switch is part of the integrated connector range from SUCO offering high IP rating. Integrated Deutsch DT04-3P connector and a maximum voltage of 42V with normally open or normally closed contacts housed in a hex 24 zinc plated body offering a high pressure resistance. The switch point is very stable even after a long period of time and high load and is also adjustable on site and can come pre-set.