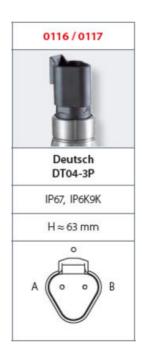

## SUCO - 0116/0117 PRESSURE SWITCH

IP67, IP6K9K

0116403031011 0,1..1 bar, G1/4, No, NBR, Deutsch DT04-3P

- Up to 42 V
- Deutsch DT04-3P integrated connector
- Six adjusment ranges from 0,1..1 bar to 50..150 bar
- Normally open or normally closed
- Overpressure safety of 300 bar or 600 bar

## Product description

The 0116/0117 series pressure switch is part of the integrated connector range from SUCO offering high IP rating. Integrated Deutsch DT04-3P connector and a maximum voltage of 42V with normally open or normally closed contacts housed in a hex 24 zinc plated body offering a high pressure resistance. The switch point is very stable even after a long period of time and high load and is also adjustable on site and can come pre-set.