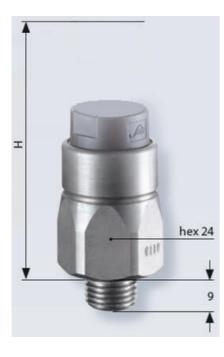

## Product description

The 0116/0117 series pressure switch is part of the integrated connector range from SUCO offering high IP rating. Integrated Deutsch DT04-3P connector and a maximum voltage of 42V with normally open or normally closed contacts housed in a hex 24 zinc plated body offering a high pressure resistance. The switch point is very stable even after a long period of time and high load and is also adjustable on site and can come pre-set.

## Specifications

| Adjustment range max                       | 1                                 |
|--------------------------------------------|-----------------------------------|
| Adjustment range min                       | 0,1                               |
| Approvals                                  | CSA US, RoHS II                   |
| Contact Rating Max                         | 4                                 |
| Deviation max                              | ±0,2                              |
| Electrical connection                      | Deutsch DT04-3P                   |
| Function                                   | Normally open (SPST)              |
| IP Class                                   |                                   |
|                                            | IP67, IP6K9K                      |
| Material of body                           | IP67, IP6K9K<br>Zinc-plated steel |
| Material of body<br>Materials Wetted Parts |                                   |
| -                                          | Zinc-plated steel                 |