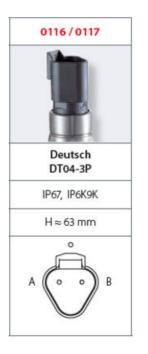

## SUCO - 0116/0117 PRESSURE SWITCH

IP67, IP6K9K

0116403031011 0,1..1 bar, G1/4, No, NBR, Deutsch DT04-3P

- Up to 42 V
- Deutsch DT04-3P integrated connector
- Six adjusment ranges from 0,1..1 bar to 50..150 bar
- Normally open or normally closed
- Overpressure safety of 300 bar or 600 bar

## Product description

The 0116/0117 series pressure switch is part of the integrated connector range from SUCO offering high IP rating. Integrated Deutsch DT04-3P connector and a maximum voltage of 42V with normally open or normally closed contacts housed in a hex 24 zinc plated body offering a high pressure resistance. The switch point is very stable even after a long period of time and high load and is also adjustable on site and can come pre-set.

## Specifications

| Adjustment range max                       | 1                                 |
|--------------------------------------------|-----------------------------------|
| Adjustment range min                       | 0,1                               |
| Approvals                                  | CSA US, RoHS II                   |
| Contact Rating Max                         | 4                                 |
| Deviation max                              | ±0,2                              |
| Electrical connection                      | Deutsch DT04-3P                   |
| Function                                   | Normally open (SPST)              |
| IP Class                                   |                                   |
|                                            | IP67, IP6K9K                      |
| Material of body                           | IP67, IP6K9K<br>Zinc-plated steel |
| Material of body<br>Materials Wetted Parts |                                   |
| -                                          | Zinc-plated steel                 |