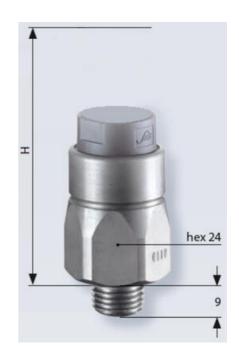

## Specifications

| Adjustment range max        | 1                      |
|-----------------------------|------------------------|
| Adjustment range min        | 0.1                    |
| Approvals                   | CSA US, RoHS II        |
| Contact Rating Max          | 4                      |
| Deviation max               | ±0,2                   |
| Electrical connection       | Packard MetriPack 280  |
| Function                    | Normally open (SPST)   |
| IP Class                    | IP67                   |
| Material of body            | Zinc-plated steel      |
| Materials Wetted Parts      | Zinc-plated steel, NBR |
| Max switching frequency/min | 200                    |
| Max. pressure               | 300                    |

| Membrane Material               | NBR           |
|---------------------------------|---------------|
| Process connection              | 1/4 BSP       |
| Temperature ambient from        | -20           |
| Temperature ambient to          | 80            |
| Temperature range of media from | -40           |
| Temperature range of media to   | 100           |
| Type Pressure Switch            | High accuracy |
| Weight                          | 90            |
| Voltage AC / DC Max             | 42            |
| Voltage AC / DC Min             | 10            |