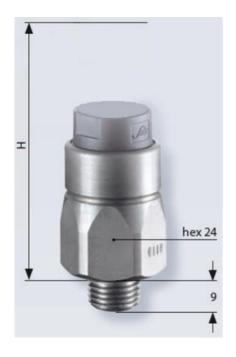

## Specifications

| Adjustment range max        | 1                      |
|-----------------------------|------------------------|
| Adjustment range min        | 0.1                    |
| Approvals                   | CSA US, RoHS II        |
| Contact Rating Max          | 4                      |
| Deviation max               | ±0,2                   |
| Electrical connection       | Packard MetriPack 280  |
| Function                    | Normally open (SPST)   |
| IP Class                    | IP67                   |
| Material of body            | Zinc-plated steel      |
| Materials Wetted Parts      | Zinc-plated steel, NBR |
| Max switching frequency/min | 200                    |
| Max. pressure               | 300                    |

| Membrane Material               | NBR           |
|---------------------------------|---------------|
| Process connection              | 1/4 BSP       |
| Temperature ambient from        | -20           |
| Temperature ambient to          | 80            |
| Temperature range of media from | -40           |
| Temperature range of media to   | 100           |
| Type Pressure Switch            | High accuracy |
| Weight                          | 90            |
| Voltage AC / DC Max             | 42            |
| Voltage AC / DC Min             | 10            |