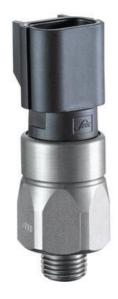

## Product description

The 0114/0115 series pressure switch is part of the integrated connector range from SUCO offering high IP rating. Integrated Packard MetriPack 280® connector and a maximum voltage of 42V with normally open or normally closed contacts housed in a hex 24 zinc plated body offering a high pressure resistance. The switch point is very stable even after a long period of time and high load and is also adjustable on site and can come pre-set.