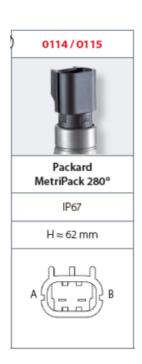

## **IP67**

0114403031011 0,1..1 bar, G1/4, No, NBR, Packard MetriPack 280®

- Up to 42 V
- Packard MetriPack 280® integrated connector
- Six adjustment ranges from 0,1..1 bar to 50..150 bar
- Normally open or normally closed
- Overpressure safety of 300 bar or 600 bar

## Product description

The 0114/0115 series pressure switch is part of the integrated connector range from SUCO offering high IP rating. Integrated Packard MetriPack 280® connector and a maximum voltage of 42V with normally open or normally closed contacts housed in a hex 24 zinc plated body offering a high pressure resistance. The switch point is very stable even after a long period of time and high load and is also adjustable on site and can come pre-set.