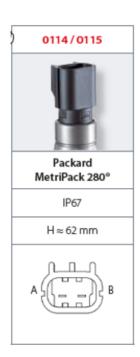

## SUCO - 0114/0115 PRESSURE SWITCH

## **IP67**

0114403031011 0,1..1 bar, G1/4, No, NBR, Packard MetriPack 280®

- Up to 42 V
- Packard MetriPack 280® integrated connector
- Six adjustment ranges from 0,1..1 bar to 50..150 bar
- Normally open or normally closed
- Overpressure safety of 300 bar or 600 bar

## Product description

The 0114/0115 series pressure switch is part of the integrated connector range from SUCO offering high IP rating. Integrated Packard MetriPack 280® connector and a maximum voltage of 42V with normally open or normally closed contacts housed in a hex 24 zinc plated body offering a high pressure resistance. The switch point is very stable even after a long period of time and high load and is also adjustable on site and can come pre-set.