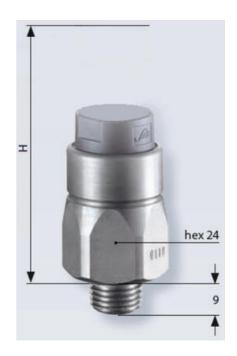

## Specifications

| Adjustment range max        | 150                    |
|-----------------------------|------------------------|
| Adjustment range min        | 50                     |
| Approvals                   | CSA US, RoHS II        |
| Contact Rating Max          | 4                      |
| Deviation max               | ±5,0                   |
| Electrical connection       | 2-pole Deutsch         |
| Function                    | Normally Closed (SPST) |
| IP Class                    | IP67, IP6K9K           |
| Material of body            | Zinc-plated steel      |
| Materials Wetted Parts      | Zinc-plated steel, NBR |
| Max switching frequency/min | 200                    |
| Max. pressure               | 600                    |
| Membrane Material           | NBR                    |

| Process connection              | 1/8 BSP |
|---------------------------------|---------|
| Temperature ambient from        | -20     |
| Temperature ambient to          | 80      |
| Temperature range of media from | -40     |
| Temperature range of media to   | 100     |
| Weight                          | 90      |
| Voltage AC / DC Max             | 42      |
| Voltage AC / DC Min             | 10      |