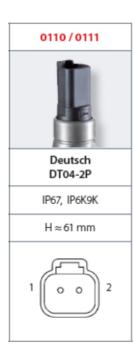

## SUCO - 0110/0111 PRESSURE SWITCH

IP67, IP6K9K

0111420281604 50..150 bar, G1/8, Nc, NBR, Deutsch DT04-2P

- Up to 42 V
- Deutsch DT04-2P integrated connector
- Six adjusment ranges from 0,1..1 bar to 50..150 bar
- Normally open or normally closed
- Overpressure safety of 300 bar or 600 bar

## Product description

The 0110/0111 series pressure switch is part of the integrated connector range from SUCO offering high IP rating. Integrated Deutsch DT04-2P connector and a maximum voltage of 42V with normally open or normally closed contacts housed in a hex 24 zinc plated body offering a high pressure resistance. The switch point is very stable even after a long period of time and high load and is also adjustable on site and can come pre-set.