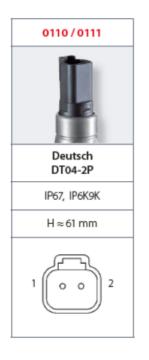

## SUCO - 0110/0111 PRESSURE SWITCH

IP67, IP6K9K

0111420281604 50..150 bar, G1/8, Nc, NBR, Deutsch DT04-2P

- Up to 42 V
- Deutsch DT04-2P integrated connector
- Six adjusment ranges from 0,1..1 bar to 50..150 bar
- Normally open or normally closed
- Overpressure safety of 300 bar or 600 bar

## Specifications

| Adjustment range max        | 150                    |
|-----------------------------|------------------------|
| Adjustment range min        | 50                     |
| Approvals                   | CSA US, RoHS II        |
| Contact Rating Max          | 4                      |
| Deviation max               | ±5,0                   |
| Electrical connection       | 2-pole Deutsch         |
| Function                    | Normally Closed (SPST) |
| IP Class                    | IP67, IP6K9K           |
| Material of body            | Zinc-plated steel      |
| Materials Wetted Parts      | Zinc-plated steel, NBR |
| Max switching frequency/min | 200                    |
| Max. pressure               | 600                    |
| Membrane Material           | NBR                    |