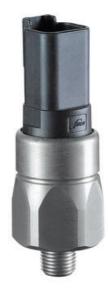

## Product description

The 0110/0111 series pressure switch is part of the integrated connector range from SUCO offering high IP rating. Integrated Deutsch DT04-2P connector and a maximum voltage of 42V with normally open or normally closed contacts housed in a hex 24 zinc plated body offering a high pressure resistance. The switch point is very stable even after a long period of time and high load and is also adjustable on site and can come pre-set.