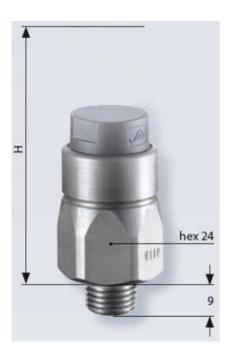

## Specifications

| Adjustment range max        | 150                    |
|-----------------------------|------------------------|
| Adjustment range min        | 50                     |
| Approvals                   | CSA US, RoHS II        |
| Contact Rating Max          | 4                      |
| Deviation max               | ±5,0                   |
| Electrical connection       | 2-pole Deutsch         |
| Function                    | Normally Closed (SPST) |
| IP Class                    | IP67, IP6K9K           |
| Material of body            | Zinc-plated steel      |
| Materials Wetted Parts      | Zinc-plated steel, NBR |
| Max switching frequency/min | 200                    |
| Max. pressure               | 600                    |
| Membrane Material           | NBR                    |

| Process connection              | 1/8 BSP |
|---------------------------------|---------|
| Temperature ambient from        | -20     |
| Temperature ambient to          | 80      |
| Temperature range of media from | -40     |
| Temperature range of media to   | 100     |
| Weight                          | 90      |
| Voltage AC / DC Max             | 42      |
| Voltage AC / DC Min             | 10      |