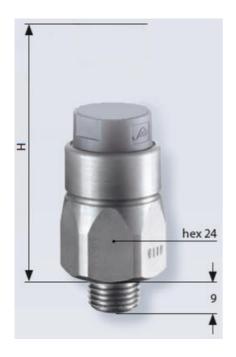

## Product description

The 0110/0111 series pressure switch is part of the integrated connector range from SUCO offering high IP rating. Integrated Deutsch DT04-2P connector and a maximum voltage of 42V with normally open or normally closed contacts housed in a hex 24 zinc plated body offering a high pressure resistance. The switch point is very stable even after a long period of time and high load and is also adjustable on site and can come pre-set.

## **Specifications**

| Adjustment range max        | 50                     |
|-----------------------------|------------------------|
| Adjustment range min        | 20                     |
| Approvals                   | CSA US, RoHS II        |
| Contact Rating Max          | 4                      |
| Deviation max               | ±2,0                   |
| Electrical connection       | 2-pole Deutsch         |
| Function                    | Normally open (SPST)   |
| IP Class                    | IP67, IP6K9K           |
| Material of body            | Zinc-plated steel      |
| Materials Wetted Parts      | Zinc-plated steel, NBR |
| Max switching frequency/min | 200                    |
| Max. pressure               | 300                    |
| Membrane Material           | NBR                    |
|                             |                        |

| Process connection              | 1/8 BSP       |
|---------------------------------|---------------|
| Temperature ambient from        | -20           |
| Temperature ambient to          | 80            |
| Temperature range of media from | -40           |
| Temperature range of media to   | 100           |
| Type Pressure Switch            | High accuracy |
| Weight                          | 90            |
| Voltage AC / DC Max             | 42            |
| Voltage AC / DC Min             | 10            |