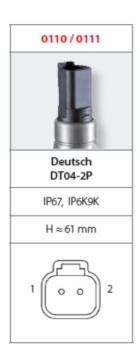

## SUCO - 0110/0111 PRESSURE SWITCH

IP67, IP6K9K

0110415281615 20..50 bar, G1/8, No, NBR, Deutsch DT04-2P

- Up to 42 V
- Deutsch DT04-2P integrated connector
- Six adjusment ranges from 0,1..1 bar to 50..150 bar
- Normally open or normally closed
- Overpressure safety of 300 bar or 600 bar

## Product description

The 0110/0111 series pressure switch is part of the integrated connector range from SUCO offering high IP rating. Integrated Deutsch DT04-2P connector and a maximum voltage of 42V with normally open or normally closed contacts housed in a hex 24 zinc plated body offering a high pressure resistance. The switch point is very stable even after a long period of time and high load and is also adjustable on site and can come pre-set.

## **Specifications**

| Adjustment range max        | 50                     |
|-----------------------------|------------------------|
| Adjustment range min        | 20                     |
| Approvals                   | CSA US, RoHS II        |
| Contact Rating Max          | 4                      |
| Deviation max               | ±2,0                   |
| Electrical connection       | 2-pole Deutsch         |
| Function                    | Normally open (SPST)   |
| IP Class                    | IP67, IP6K9K           |
| Material of body            | Zinc-plated steel      |
| Materials Wetted Parts      | Zinc-plated steel, NBR |
| Max switching frequency/min | 200                    |
| Max. pressure               | 300                    |
| Membrane Material           | NBR                    |
|                             |                        |