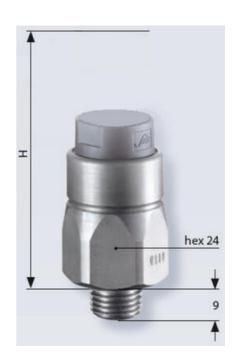

## Product description

The 0110/0111 series pressure switch is part of the integrated connector range from SUCO offering high IP rating. Integrated Deutsch DT04-2P connector and a maximum voltage of 42V with normally open or normally closed contacts housed in a hex 24 zinc plated body offering a high pressure resistance. The switch point is very stable even after a long period of time and high load and is also adjustable on site and can come pre-set.

## **Specifications**

| Adjustment range max        | 50                     |
|-----------------------------|------------------------|
| Adjustment range min        | 20                     |
| Approvals                   | CSA US, RoHS II        |
| Contact Rating Max          | 4                      |
| Deviation max               | ±2,0                   |
| Electrical connection       | 2-pole Deutsch         |
| Function                    | Normally open (SPST)   |
| IP Class                    | IP67, IP6K9K           |
| Material of body            | Zinc-plated steel      |
| Materials Wetted Parts      | Zinc-plated steel, NBR |
| Max switching frequency/min | 200                    |
| Max. pressure               | 300                    |
| Membrane Material           | NBR                    |
|                             |                        |

| Process connection              | 1/8 BSP       |
|---------------------------------|---------------|
| Temperature ambient from        | -20           |
| Temperature ambient to          | 80            |
| Temperature range of media from | -40           |
| Temperature range of media to   | 100           |
| Type Pressure Switch            | High accuracy |
| Weight                          | 90            |
| Voltage AC / DC Max             | 42            |
| Voltage AC / DC Min             | 10            |