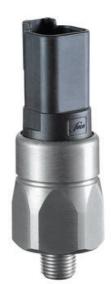

## SUCO - 0110/0111 PRESSURE SWITCH

IP67, IP6K9K

0110415281615 20..50 bar, G1/8, No, NBR, Deutsch DT04-2P

- Up to 42 V
- Deutsch DT04-2P integrated connector
- Six adjusment ranges from 0,1..1 bar to 50..150 bar
- Normally open or normally closed
- Overpressure safety of 300 bar or 600 bar

## Product description

The 0110/0111 series pressure switch is part of the integrated connector range from SUCO offering high IP rating. Integrated Deutsch DT04-2P connector and a maximum voltage of 42V with normally open or normally closed contacts housed in a hex 24 zinc plated body offering a high pressure resistance. The switch point is very stable even after a long period of time and high load and is also adjustable on site and can come pre-set.