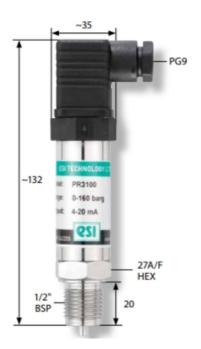

## Specifications

| Ambient temperature                      | -2085°C                                   |
|------------------------------------------|-------------------------------------------|
| Electrical connection                    | 1M Cable outlet screened                  |
| EMC                                      | EN61000-6-4, EN61000-6-2                  |
| Linearity                                | ≤±0.3% BSFL                               |
| Materials Wetted Parts                   | Stainless steel 316, Aluminium oxide, NBR |
| Media temperature                        | -2085°C                                   |
| Output                                   | 0-10V                                     |
| Pressure Range Max                       | 0                                         |
| Pressure Range Min                       | -1                                        |
| D                                        |                                           |
| Pressure reference                       | Gauge or Absolute                         |
| Pressure reference<br>Process connection | Gauge or Absolute G1/2                    |

| Storage temperature | 540°C      |
|---------------------|------------|
| Supply voltage      | 13-30 V DC |