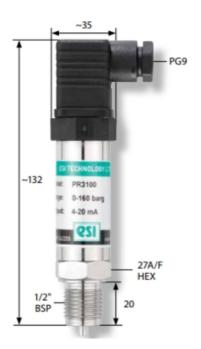

## ESI - PR3100 - INDUSTRIAL PRESSURE SENSOR

PR3103-V001AC 0-10V, -1..0 bar, G1/2, DIN

- Suitable for the majority of industrial applications
- Reliable pressure measurement
- Long service life
- All stainless steel construction

## Product description

The PR3100 is constructed from stainless steel which incorporates thick film, ceramic and bonded strain gauge technology. This offers excellent stability and accuracy over a long service life. On request this is also available in corrosion resistant materials. The available pressure range options are from 0-1Bar to 0-600Bar.

## Specifications

| Ambient temperature                      | -2085°C                                   |
|------------------------------------------|-------------------------------------------|
| Electrical connection                    | DIN A 43650                               |
| EMC                                      | EN61000-6-4, EN61000-6-2                  |
| Linearity                                | ≤±0.3% BSFL                               |
| Materials Wetted Parts                   | Stainless steel 316, Aluminium oxide, NBR |
| Media temperature                        | -2085°C                                   |
| Output                                   | 0-10V                                     |
|                                          |                                           |
| Pressure Range Max                       | 0                                         |
| Pressure Range Max<br>Pressure Range Min | 0<br>-1                                   |
| -                                        |                                           |
| Pressure Range Min                       | -1                                        |