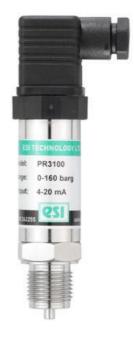

## ESI - PR3100 - INDUSTRIAL PRESSURE SENSOR

PR3102AV001AC 0-5V, -1..0 bar, G1/2, 1M cable 621

- Suitable for the majority of industrial applications
- Reliable pressure measurement
- · Long service life
- All stainless steel construction

## Product description

The PR3100 is constructed from stainless steel which incorporates thick film, ceramic and bonded strain gauge technology. This offers excellent stability and accuracy over a long service life. On request this is also available in corrosion resistant materials. The available pressure range options are from 0-1Bar to 0-600Bar.