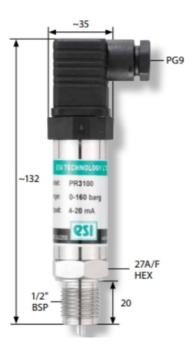

## ESI - PR3100 - INDUSTRIAL PRESSURE SENSOR

PR3102AV001AC 0-5V, -1..0 bar, G1/2, 1M cable 621

- Suitable for the majority of industrial applications
- Reliable pressure measurement
- · Long service life
- All stainless steel construction

## Product description

The PR3100 is constructed from stainless steel which incorporates thick film, ceramic and bonded strain gauge technology. This offers excellent stability and accuracy over a long service life. On request this is also available in corrosion resistant materials. The available pressure range options are from 0-1Bar to 0-600Bar.

## Specifications

| '                                     |                                           |
|---------------------------------------|-------------------------------------------|
| Ambient temperature                   | -2085°C                                   |
| Electrical connection                 | 1M Cable outlet screened                  |
| EMC                                   | EN61000-6-4, EN61000-6-2                  |
| Linearity                             | ≤±0.3% BSFL                               |
| Materials Wetted Parts                | Stainless steel 316, Aluminium oxide, NBR |
| Media temperature                     | -2085°C                                   |
| Output                                | 0-5V                                      |
| Pressure Range Max                    | 0                                         |
| Pressure Range Min                    | -1                                        |
|                                       |                                           |
| Pressure reference                    | Gauge or Absolute                         |
| Pressure reference Process connection | Gauge or Absolute G1/2                    |
|                                       | ·                                         |