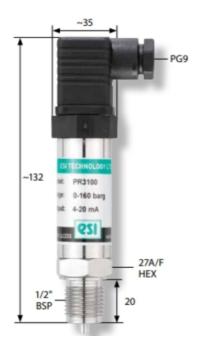

## ESI - PR3100 - INDUSTRIAL PRESSURE SENSOR

PR3102C0100AB 0-5V, 0..100 bar, G1/4, 1M cable IP67

- Suitable for the majority of industrial applications
- Reliable pressure measurement
- Long service life
- All stainless steel construction

## Product description

The PR3100 is constructed from stainless steel which incorporates thick film, ceramic and bonded strain gauge technology. This offers excellent stability and accuracy over a long service life. On request this is also available in corrosion resistant materials. The available pressure range options are from 0-1Bar to 0-600Bar.