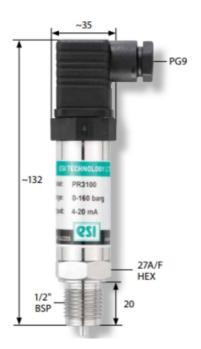

## ESI - PR3100 - INDUSTRIAL PRESSURE SENSOR

PR3102AV001AB 0-5V, -1..0 bar, G1/4, 1M cable

- Suitable for the majority of industrial applications
- Reliable pressure measurement
- Long service life
- All stainless steel construction

## Product description

The PR3100 is constructed from stainless steel which incorporates thick film, ceramic and bonded strain gauge technology. This offers excellent stability and accuracy over a long service life. On request this is also available in corrosion resistant materials. The available pressure range options are from 0-1Bar to 0-600Bar.