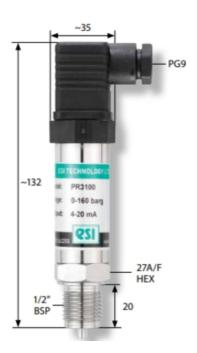

## ESI - PR3100 - INDUSTRIAL PRESSURE SENSOR

PR3102-0010AB 0-5V, 0..10 bar, G1/4, DIN 621

- Suitable for the majority of industrial applications
- Reliable pressure measurement
- · Long service life
- All stainless steel construction

## Product description

The PR3100 is constructed from stainless steel which incorporates thick film, ceramic and bonded strain gauge technology. This offers excellent stability and accuracy over a long service life. On request this is also available in corrosion resistant materials. The available pressure range options are from 0-1Bar to 0-600Bar.

## Specifications

| ·                       |                                           |
|-------------------------|-------------------------------------------|
| Ambient temperature     | -2085°C                                   |
| Electrical connection   | DIN A 43650                               |
| EMC                     | EN61000-6-4, EN61000-6-2                  |
| Linearity               | ≤±0.3% BSFL                               |
| Materials Wetted Parts  | Stainless steel 316, Aluminium oxide, NBR |
| Media temperature       | -2085°C                                   |
| Output                  | 0-5V                                      |
| Overpressure protection | 20 bar                                    |
| Pressure Range Max      | 10                                        |
| Pressure Range Min      | 0                                         |
| Pressure reference      | Gauge or Absolute                         |
| Process connection      | G1/4                                      |
|                         |                                           |