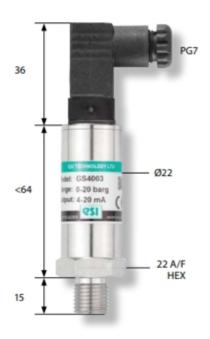

## Specifications

| Ambient temperature         | -2085°C                                   |
|-----------------------------|-------------------------------------------|
| Approvals                   | CE, IEC                                   |
| Electrical connection       | 1M Cable outlet screened                  |
| EMC                         | EN61000-6-4, EN61000-6-2                  |
| Linearity                   | ≤±0.4% BSFL                               |
| Materials Wetted Parts      | Aluminium oxide, Stainless steel 303, NBR |
|                             |                                           |
| Media temperature           | -2085°C                                   |
| Media temperature<br>Output | -2085°C<br>0-5Vdc                         |
|                             |                                           |

| Pressure Range Min  | 0                                               |
|---------------------|-------------------------------------------------|
| Pressure reference  | Gauge or Absolute                               |
| Process connection  | G1/4                                            |
| Sensor technology   | Cereamic thick film or Bonded foil strain gauge |
| Storage temperature | 540°C                                           |
| Supply voltage      | 13-30 V DC                                      |