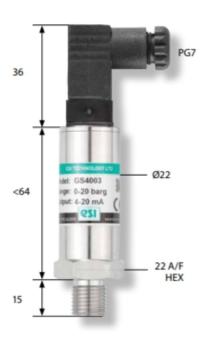

## **Specifications**

| Ambient temperature       | -2085°C                                   |
|---------------------------|-------------------------------------------|
| Approvals                 | CE, IEC                                   |
| Electrical connection     | M12                                       |
| EMC                       | EN61000-6-4, EN61000-6-2                  |
| Linearity                 | ≤±0.4% BSFL                               |
| Materials Wetted Parts    | Aluminium oxide, Stainless steel 303, NBR |
|                           |                                           |
| Media temperature         | -2085°C                                   |
| Media temperature  Output | -2085°C<br>0-5Vdc                         |
|                           |                                           |

| Pressure Range Min  | 0                                               |
|---------------------|-------------------------------------------------|
| Pressure reference  | Gauge or Absolute                               |
| Process connection  | G1/4                                            |
| Sensor technology   | Cereamic thick film or Bonded foil strain gauge |
| Storage temperature | 540°C                                           |
| Supply voltage      | 13-30 V DC                                      |