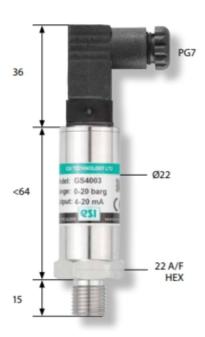

## **Specifications**

| Ambient temperature     | -2085°C                                   |
|-------------------------|-------------------------------------------|
| Approvals               | CE, IEC                                   |
| Electrical connection   | DIN A 43650                               |
| EMC                     | EN61000-6-4, EN61000-6-2                  |
| Linearity               | ≤±0.4% BSFL                               |
| Materials Wetted Parts  | Stainless steel 17-4, Stainless steel 303 |
| Media temperature       | -2085°C                                   |
| Output                  | 0-5Vdc                                    |
| Overpressure protection | 50 bar                                    |
| Pressure Range Max      | 25                                        |
|                         |                                           |

| Pressure Range Min  | 0                                               |
|---------------------|-------------------------------------------------|
| Pressure reference  | Gauge or Absolute                               |
| Process connection  | G1/4                                            |
| Sensor technology   | Cereamic thick film or Bonded foil strain gauge |
| Storage temperature | 540°C                                           |
| Supply voltage      | 13-30 V DC                                      |