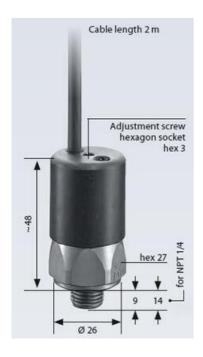

## SUCO - 0240/0241 PRESSURE SWITCH

Pre-cabled (2m)

0240461033012 20..50 bar, G1/4, CO, FKM, 2M cable

- Up to 250 V depending on connection
- Pre-cabled at 2 metres
- Five adjustable ranges from 0,3..1,5 bar to 50..150 bar
- Changeover (SPDT)
- Over pressure safety of 300 bar or 600 bar

## Product description

The 0240/0241 series is a pre-cabled (2 meters) pressure switch and is part of the changeover contact range from SUCO. Offering a maximum voltage of 42 V or 250 V (depedning on connection) with a normally open and normally closed contact housed in a hex 27 zinc plated body offering a high pressure resistance. The switch point is very stable even after a long period of time and high load and is also adjustable on site and can come pre-set.

## Specifications

| ·                           |                        |
|-----------------------------|------------------------|
| Adjustment range max        | 50                     |
| Adjustment range min        | 20                     |
| Approvals                   | RoHS II, CE            |
| Contact Rating Max          | 2                      |
| Deviation max               | ±2.0                   |
| Electrical connection       | Embedded 2m cable      |
| Function                    | Changeover (SPDT)      |
| IP Class                    | IP67                   |
| Material of body            | Zinc-plated steel      |
| Materials Wetted Parts      | Zinc-plated steel, FKM |
| Max switching frequency/min | 200                    |
| Max. pressure               | 300                    |
| Membrane Material           | FKM                    |
| Process connection          | 1/4 BSP                |
| Temperature ambient from    | -20                    |