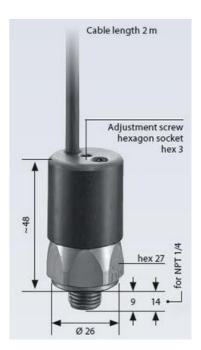

## SUCO - 0240/0241 PRESSURE SWITCH

Pre-cabled (2m)

0240461033012 20..50 bar, G1/4, CO, FKM, 2M cable

- Up to 250 V depending on connection
- Pre-cabled at 2 metres
- Five adjustable ranges from 0,3..1,5 bar to 50..150 bar
- Changeover (SPDT)
- Over pressure safety of 300 bar or 600 bar

## Product description

The 0240/0241 series is a pre-cabled (2 meters) pressure switch and is part of the changeover contact range from SUCO. Offering a maximum voltage of 42 V or 250 V (depedning on connection) with a normally open and normally closed contact housed in a hex 27 zinc plated body offering a high pressure resistance. The switch point is very stable even after a long period of time and high load and is also adjustable on site and can come pre-set.

## Specifications

| ·                           |                        |
|-----------------------------|------------------------|
| Adjustment range max        | 50                     |
| Adjustment range min        | 20                     |
| Approvals                   | RoHS II, CE            |
| Contact Rating Max          | 2                      |
| Deviation max               | ±2.0                   |
| Electrical connection       | Embedded 2m cable      |
| Function                    | Changeover (SPDT)      |
| IP Class                    | IP67                   |
| Material of body            | Zinc-plated steel      |
| Materials Wetted Parts      | Zinc-plated steel, FKM |
| Max switching frequency/min | 200                    |
| Max. pressure               | 300                    |
| Membrane Material           | FKM                    |
| Process connection          | 1/4 BSP                |
| Temperature ambient from    | -20                    |