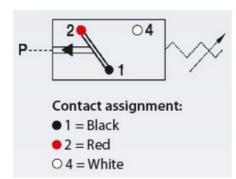

## Product description

The 0240/0241 series is a pre-cabled (2 meters) pressure switch and is part of the changeover contact range from SUCO. Offering a maximum voltage of 42 V or 250 V (depedning on connection) with a normally open and normally closed contact housed in a hex 27 zinc plated body offering a high pressure resistance. The switch point is very stable even after a long period of time and high load and is also adjustable on site and can come pre-set.

## Specifications

| ·                           |                        |
|-----------------------------|------------------------|
| Adjustment range max        | 50                     |
| Adjustment range min        | 20                     |
| Approvals                   | RoHS II, CE            |
| Contact Rating Max          | 2                      |
| Deviation max               | ±2.0                   |
| Electrical connection       | Embedded 2m cable      |
| Function                    | Changeover (SPDT)      |
| IP Class                    | IP67                   |
| Material of body            | Zinc-plated steel      |
| Materials Wetted Parts      | Zinc-plated steel, FKM |
| Max switching frequency/min | 200                    |
| Max. pressure               | 300                    |
| Membrane Material           | FKM                    |
| Process connection          | 1/4 BSP                |
| Temperature ambient from    | -20                    |