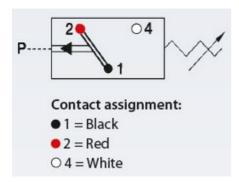

## Product description

The 0240/0241 series is a pre-cabled (2 meters) pressure switch and is part of the changeover contact range from SUCO. Offering a maximum voltage of 42 V or 250 V (depedning on connection) with a normally open and normally closed contact housed in a hex 27 zinc plated body offering a high pressure resistance. The switch point is very stable even after a long period of time and high load and is also adjustable on site and can come pre-set.

## Specifications

| ·                           |                        |
|-----------------------------|------------------------|
| Adjustment range max        | 50                     |
| Adjustment range min        | 20                     |
| Approvals                   | RoHS II, CE            |
| Contact Rating Max          | 2                      |
| Deviation max               | ±2.0                   |
| Electrical connection       | Embedded 2m cable      |
| Function                    | Changeover (SPDT)      |
| IP Class                    | IP67                   |
| Material of body            | Zinc-plated steel      |
| Materials Wetted Parts      | Zinc-plated steel, FKM |
| Max switching frequency/min | 200                    |
| Max. pressure               | 300                    |
| Membrane Material           | FKM                    |
| Process connection          | 1/4 BSP                |
| Temperature ambient from    | -20                    |