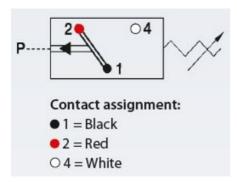

## Product description

The 0240/0241 series is a pre-cabled (2 meters) pressure switch and is part of the changeover contact range from SUCO. Offering a maximum voltage of 42 V or 250 V (depedning on connection) with a normally open and normally closed contact housed in a hex 27 zinc plated body offering a high pressure resistance. The switch point is very stable even after a long period of time and high load and is also adjustable on site and can come pre-set.