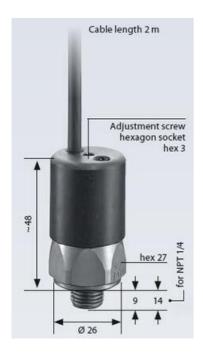

## Product description

The 0240/0241 series is a pre-cabled (2 meters) pressure switch and is part of the changeover contact range from SUCO. Offering a maximum voltage of 42 V or 250 V (depedning on connection) with a normally open and normally closed contact housed in a hex 27 zinc plated body offering a high pressure resistance. The switch point is very stable even after a long period of time and high load and is also adjustable on site and can come pre-set.

## Specifications

| Adjustment range max        | 20                      |
|-----------------------------|-------------------------|
| Adjustment range min        | 10                      |
| Approvals                   | RoHS II, CE             |
| Contact Rating Max          | 2                       |
| Deviation max               | ±1.0                    |
| Electrical connection       | Embedded 2m cable       |
| Function                    | Changeover (SPDT)       |
| IP Class                    | IP67                    |
| Material of body            | Zinc-plated steel       |
| Materials Wetted Parts      | Zinc-plated steel, EPDM |
| Max switching frequency/min | 200                     |
| Max. pressure               | 300                     |
| Membrane Material           | EPDM                    |
| Process connection          | 1/4 BSP                 |
| Temperature ambient from    | -20                     |
|                             |                         |