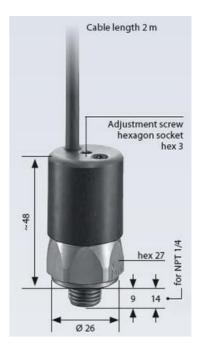

## Product description

The 0240/0241 series is a pre-cabled (2 meters) pressure switch and is part of the changeover contact range from SUCO. Offering a maximum voltage of 42 V or 250 V (depedning on connection) with a normally open and normally closed contact housed in a hex 27 zinc plated body offering a high pressure resistance. The switch point is very stable even after a long period of time and high load and is also adjustable on site and can come pre-set.

## Specifications

| Adjustment range max        | 20                      |
|-----------------------------|-------------------------|
| Adjustment range min        | 10                      |
| Approvals                   | RoHS II, CE             |
| Contact Rating Max          | 2                       |
| Deviation max               | ±1.0                    |
| Electrical connection       | Embedded 2m cable       |
| Function                    | Changeover (SPDT)       |
| IP Class                    | IP67                    |
| Material of body            | Zinc-plated steel       |
| Materials Wetted Parts      | Zinc-plated steel, EPDM |
| Max switching frequency/min | 200                     |
| Max. pressure               | 300                     |
| Membrane Material           | EPDM                    |
| Process connection          | 1/4 BSP                 |
| Temperature ambient from    | -20                     |
|                             |                         |