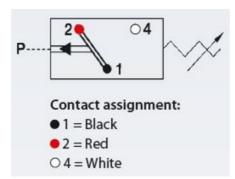

## Product description

The 0240/0241 series is a pre-cabled (2 meters) pressure switch and is part of the changeover contact range from SUCO. Offering a maximum voltage of 42 V or 250 V (depedning on connection) with a normally open and normally closed contact housed in a hex 27 zinc plated body offering a high pressure resistance. The switch point is very stable even after a long period of time and high load and is also adjustable on site and can come pre-set.

## Specifications

| Adjustment range max        | 20                      |
|-----------------------------|-------------------------|
| Adjustment range min        | 10                      |
| Approvals                   | RoHS II, CE             |
| Contact Rating Max          | 2                       |
| Deviation max               | ±1.0                    |
| Electrical connection       | Embedded 2m cable       |
| Function                    | Changeover (SPDT)       |
| IP Class                    | IP67                    |
| Material of body            | Zinc-plated steel       |
| Materials Wetted Parts      | Zinc-plated steel, EPDM |
| Max switching frequency/min | 200                     |
| Max. pressure               | 300                     |
| Membrane Material           | EPDM                    |
| Process connection          | 1/4 BSP                 |
| Temperature ambient from    | -20                     |
|                             |                         |